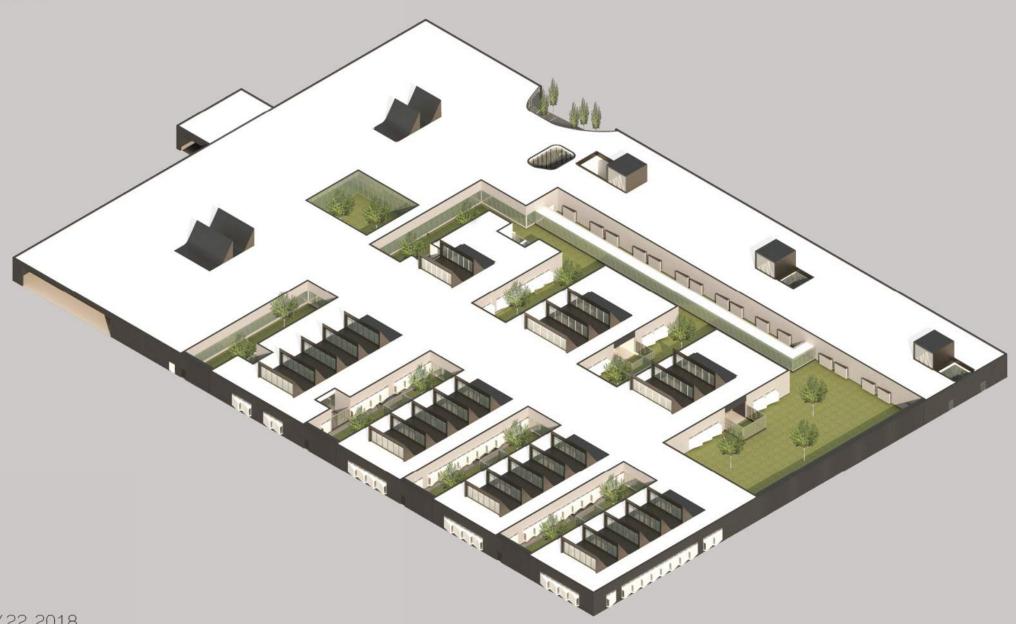

everything including contingency

\$110M for 200 beds is approximate construction budget.

Soft Costs: Medical equip/ movable equipment / commissioning (CDB is contracting)

Kitchen will serve entire facility

New Administration and Gatehouse

State-of-the-art facility

Hospital with security overlay

High quality care with expansion capability

Sustainable, energy-efficient, and environmentally friendly including Energy Star Rating

Improve operational efficiencies and lower maintenance costs

Destination for others from around the country and the world

Transitional Approach

Flexible in Use



# ADMIN BUILDING





### ADMIN BUILDING LEVEL 2







OVERALL MASSING

PHYSICAL MODEL



#### INPATIENT TREATMENT CENTER

**OVERALL PLAN** 



#### INPATIENT TREATMENT CENTER

EXTERIOR AERIAL





### INPATIENT TREATMENT CENTER ENTRY





#### INPATIENT TREATMENT CENTER

CLINIC





#### **INFIRMARY**









Preliminary – Not for Construction





## MENTAL HEALTH UNIT WOMEN'S UNIT













Preliminary – Not for Construction MENTAL HEALTH UNIT PATIENT ROOM INTERIOR lek k **JOLIET, IL** | MAY 22, 2018

### MENTAL HEALTH UNIT DAYROOM SECTION



### MENTAL HEALTH UNIT

DAYROOM INTERIOR