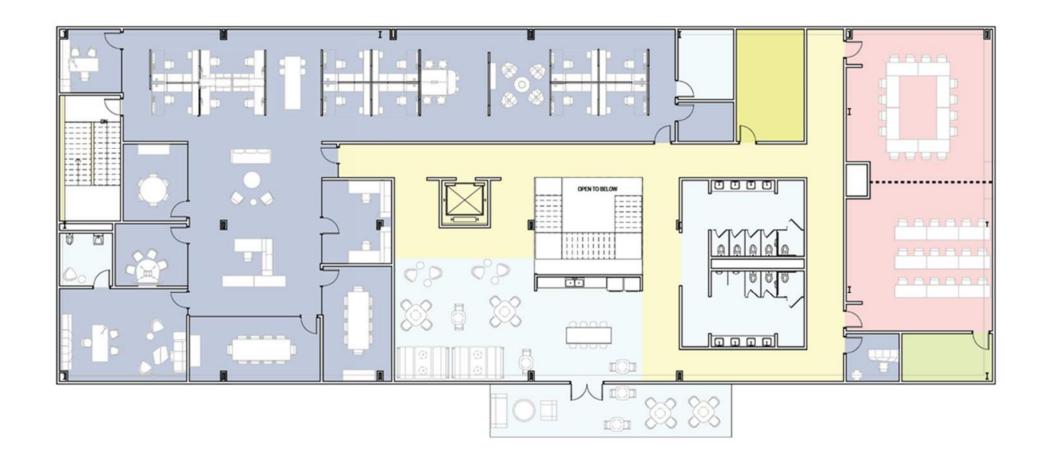

N-PATIENT TREATMENT CENTER

DEPARTMENT OF CORRECTIONS | JOLIET, IL | MAY 22ND, 2018



### PUBLIC MEETING

\$150M is turnkey and needs to include everything including contingency

\$110M for 200 beds is approximate construction budget.

Soft Costs: Medical equip/ movable equipment / commissioning (CDB is contracting)

Kitchen will serve entire facility

New Administration and Gatehouse

State-of-the-art facility

Hospital with security overlay

High quality care with expansion capability

Sustainable, energy-efficient, and environmentally friendly including Energy Star Rating

Improve operational efficiencies and lower maintenance costs

Destination for others from around the country and the world

Transitional Approach

Flexible in Use



# ADMIN BUILDING





### ADMIN BUILDING LEVEL 2







OVERALL MASSING

PHYSICAL MODEL



#### INPATIENT TREATMENT CENTER

**OVERALL PLAN** 



#### INPATIENT TREATMENT CENTER

EXTERIOR AERIAL





### INPATIENT TREATMENT CENTER ENTRY





#### INPATIENT TREATMENT CENTER

CLINIC





#### **INFIRMARY**









Preliminary – Not for Construction





## MENTAL HEALTH UNIT WOMEN'S UNIT













Preliminary – Not for Construction MENTAL HEALTH UNIT PATIENT ROOM INTERIOR lek k **JOLIET, IL** | MAY 22, 2018

### MENTAL HEALTH UNIT DAYROOM SECTION



### MENTAL HEALTH UNIT

DAYROOM INTERIOR