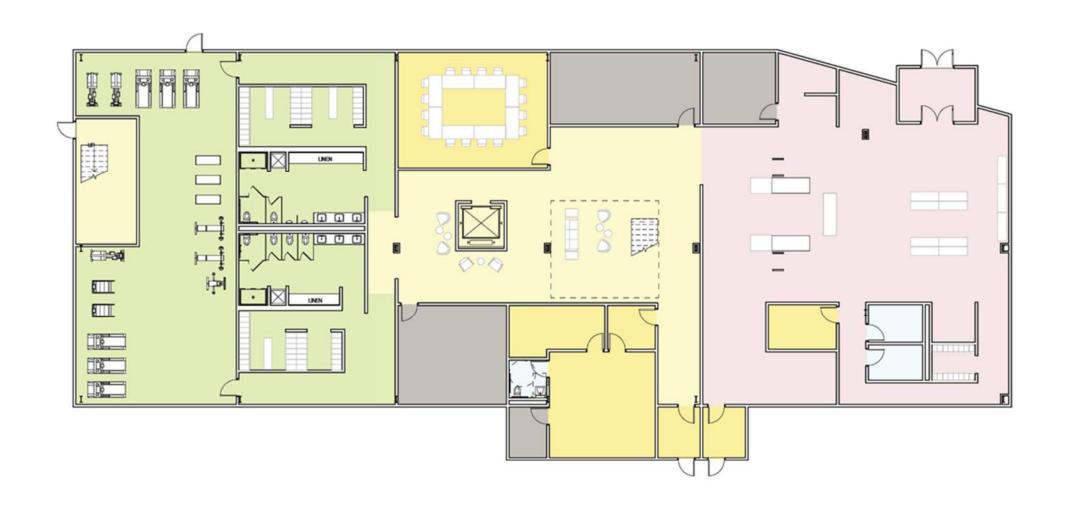

#### NEW IN-PATIENT TREATMENT CENTER

DEPARTMENT OF CORRECTIONS | JOLIET, IL | MAY 22ND, 2018



### PUBLIC MEETING

\$150M is turnkey and needs to include everything including contingency

\$110M for 200 beds is approximate construction budget.

Soft Costs: Medical equip/ movable equipment / commissioning (CDB is contracting)

Kitchen will serve entire facility

New Administration and Gatehouse

State-of-the-art facility

Hospital with security overlay

High quality care with expansion capability

Sustainable, energy-efficient, and environmentally friendly including Energy Star Rating

Improve operational efficiencies and lower maintenance costs

Destination for others from around the country and the world

Transitional Approach

Flexible in Use



# ADMIN BUILDING





### ADMIN BUILDING LEVEL 2







OVERALL MASSING

PHYSICAL MODEL



#### INPATIENT TREATMENT CENTER

**OVERALL PLAN** 



#### INPATIENT TREATMENT CENTER

EXTERIOR AERIAL





### INPATIENT TREATMENT CENTER ENTRY





#### INPATIENT TREATMENT CENTER

CLINIC





#### **INFIRMARY**









Preliminary – Not for Construction





## MENTAL HEALTH UNIT WOMEN'S UNIT













Preliminary – Not for Construction MENTAL HEALTH UNIT PATIENT ROOM INTERIOR lek k **JOLIET, IL** | MAY 22, 2018

### MENTAL HEALTH UNIT DAYROOM SECTION



### MENTAL HEALTH UNIT

DAYROOM INTERIOR