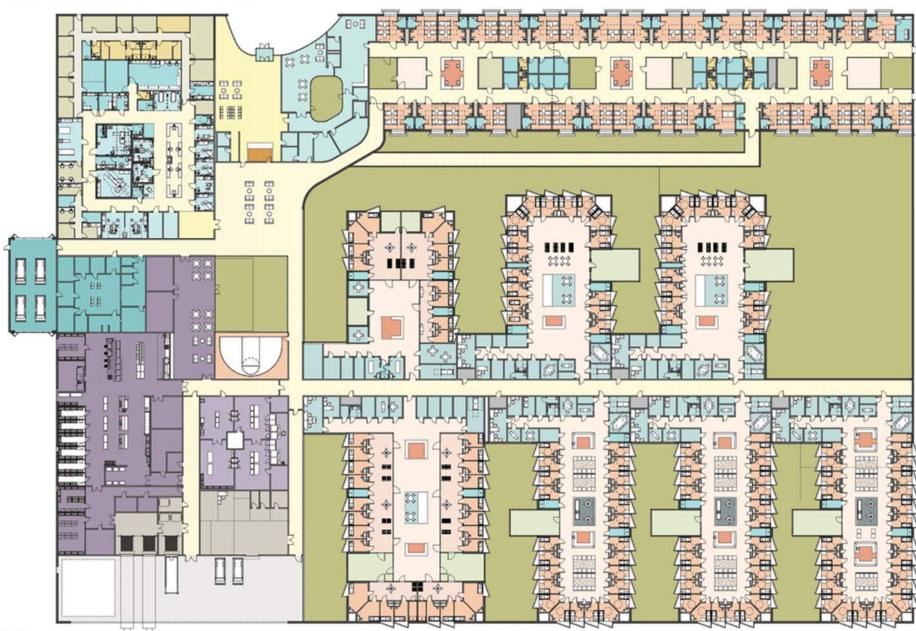

BLIC MEETING

\$150M is turnkey and needs to include everything including contingency

\$110M for 200 beds is approximate construction budget.

Soft Costs: Medical equip/ movable equipment / commissioning (CDB is contracting)

Kitchen will serve entire facility

New Administration and Gatehouse

State-of-the-art facility

Hospital with security overlay

High quality care with expansion capability

Sustainable, energy-efficient, and environmentally friendly including Energy Star Rating

Improve operational efficiencies and lower maintenance costs

Destination for others from around the country and the world

Transitional Approach

Flexible in Use



# ADMIN BUILDING





### ADMIN BUILDING LEVEL 2







OVERALL MASSING

PHYSICAL MODEL



#### INPATIENT TREATMENT CENTER

**OVERALL PLAN** 



#### INPATIENT TREATMENT CENTER

EXTERIOR AERIAL





### INPATIENT TREATMENT CENTER ENTRY





#### INPATIENT TREATMENT CENTER

CLINIC





#### **INFIRMARY**









Preliminary – Not for Construction





## MENTAL HEALTH UNIT WOMEN'S UNIT













Preliminary – Not for Construction MENTAL HEALTH UNIT PATIENT ROOM INTERIOR lek k **JOLIET, IL** | MAY 22, 2018

### MENTAL HEALTH UNIT DAYROOM SECTION



### MENTAL HEALTH UNIT

DAYROOM INTERIOR