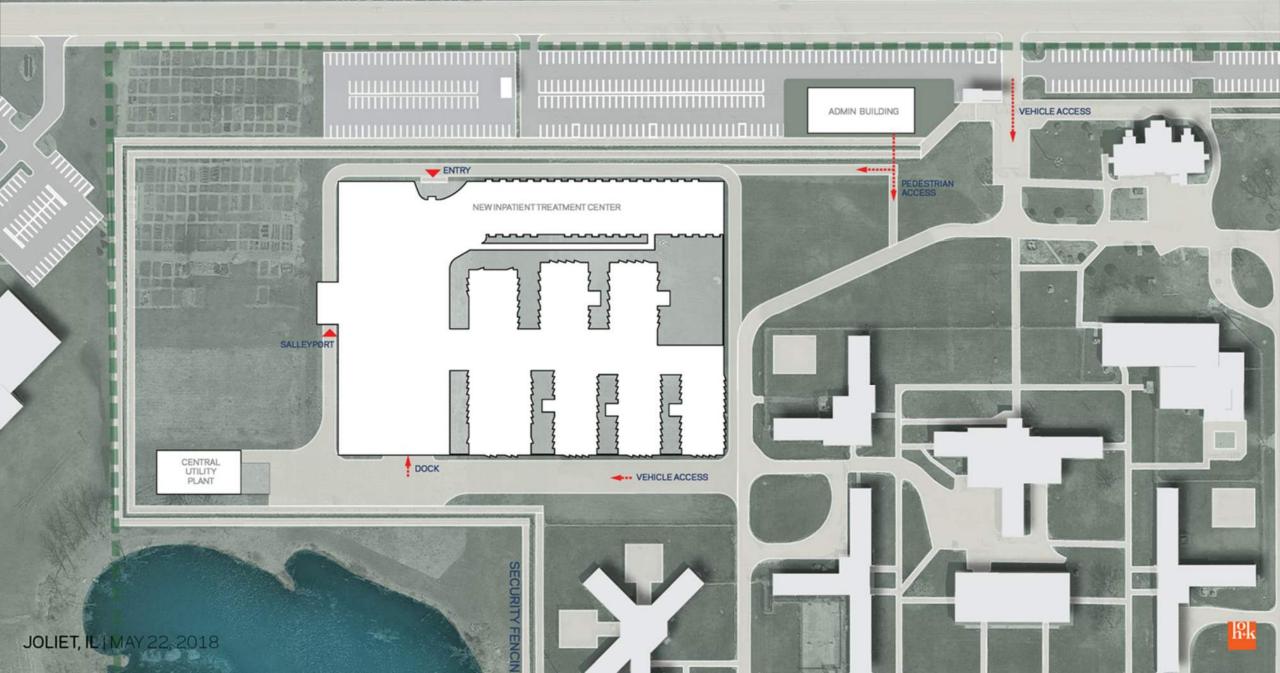

#### NEW IN-PATIENT TREATMENT CENTER

DEPARTMENT OF CORRECTIONS | JOLIET, IL | MAY 22ND, 2018



### PUBLIC MEETING

\$150M is turnkey and needs to include everything including contingency

\$110M for 200 beds is approximate construction budget.

Soft Costs: Medical equip/ movable equipment / commissioning (CDB is contracting)

Kitchen will serve entire facility

New Administration and Gatehouse

State-of-the-art facility

Hospital with security overlay

High quality care with expansion capability

Sustainable, energy-efficient, and environmentally friendly including Energy Star Rating

Improve operational efficiencies and lower maintenance costs

Destination for others from around the country and the world

Transitional Approach

Flexible in Use



# ADMIN BUILDING





### ADMIN BUILDING LEVEL 2







OVERALL MASSING

PHYSICAL MODEL



#### INPATIENT TREATMENT CENTER

**OVERALL PLAN** 



#### INPATIENT TREATMENT CENTER

EXTERIOR AERIAL





### INPATIENT TREATMENT CENTER ENTRY





#### INPATIENT TREATMENT CENTER

CLINIC





#### **INFIRMARY**









Preliminary – Not for Construction





## MENTAL HEALTH UNIT WOMEN'S UNIT













Preliminary – Not for Construction MENTAL HEALTH UNIT PATIENT ROOM INTERIOR lek k **JOLIET, IL** | MAY 22, 2018

### MENTAL HEALTH UNIT DAYROOM SECTION



### MENTAL HEALTH UNIT

DAYROOM INTERIOR