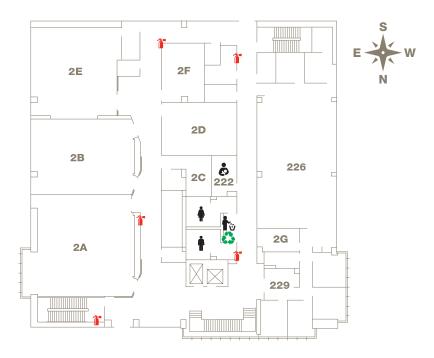

## **SECOND FLOOR**

| 2A | Curtis | Theatre  | Classroom   |
|----|--------|----------|-------------|
|    | Oditio | 11100010 | 01000100111 |

**2B** H.D. Smith Tiered Classroom

2C Collaboration Workroom

Multi-Purpose Classroom 2D

2E Schnirring Board Room

2F Technology Classroom

2G Huddle Workroom

Wellness Room 222

226 MHS Organization Development

Office Suite

MHS Organization 229