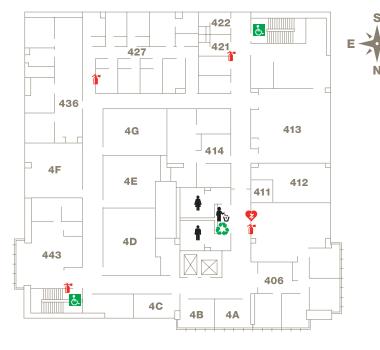

## **FOURTH FLOOR**

Collaboration Workroom **4A** 

**4B** Collaboration Workroom

4C Innovation Workroom

4D Innovation Classroom

Technology Classroom 4E

Collaboration Classroom Technology Classroom 4G

406 Midwest Healthcare Quality Alliance Office Suite

411 Lounge

SIU Surgical Skills -Dry Lab

413 SIU Surgical Skills -Wet Lab

414 SIU Surgical Skills Office Suite

421 Locker Room - Women's

Locker Room - Men's

427 Patient Exam Rooms

MCLI Operations Office Suite

443 Library hours: 7 a.m. - 5:30 p.m.

**Destination:** 

4F