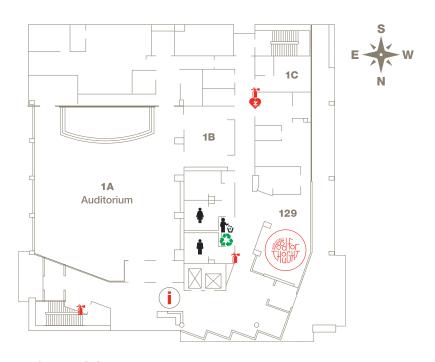

### **FIRST FLOOR**

- M.G. Nelson Family Auditorium
- Auditorium Classroom **1B**
- 1C Hospitality Suite
- Food For Thought Café hours: 7 a.m. - 3 p.m.