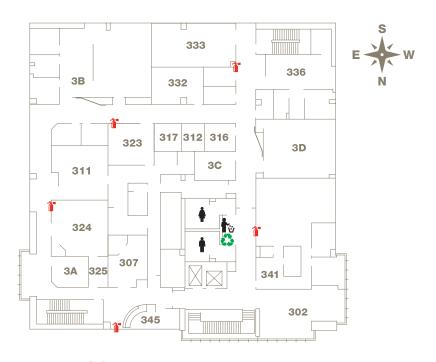

### **THIRD FLOOR**

| 3A | Debrief             |
|----|---------------------|
| 3B | Clinical Simulation |

Classroom

**3C** Debrief

3D Clinical Classroom

Collaboration Space 302

307 Patient Care Room

311 Operating Room

Office 312

Patient Exam Room 316

**Emergency Treatment** Room

323 Specialty Patient Care Room

**Emergency Trauma Room** 324

325 Clinical Skills

**Technology Suite** 

Ambulance & Outdoor 333 Environment

Patient Home 336

MHS Organization 341 Learning Office Suite

345 Nurses Station