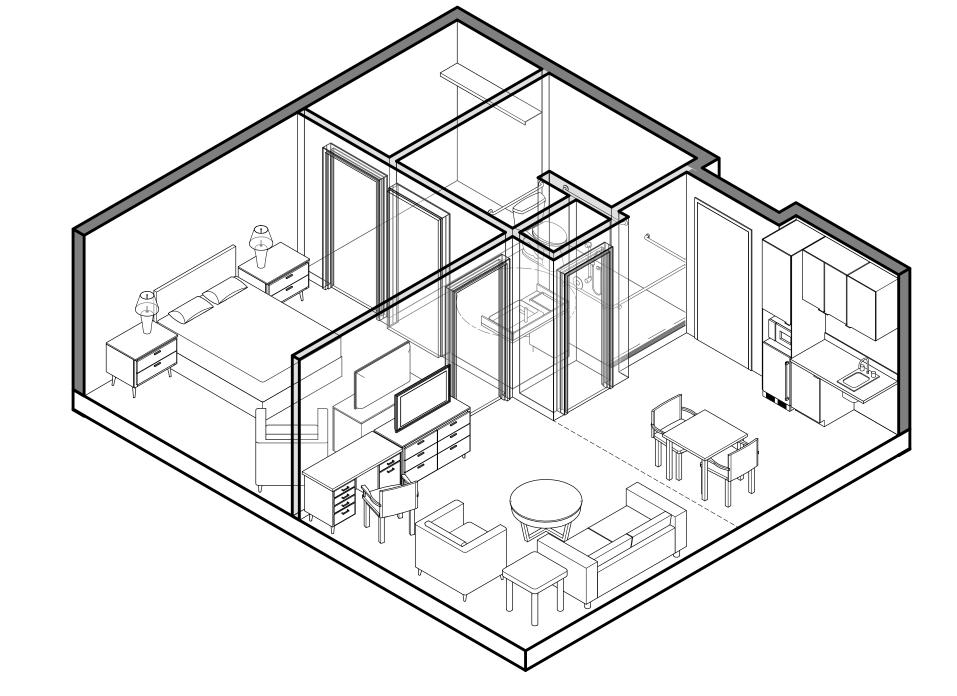

PRITZKER, GOVERNOR Illinois Capital Development Board THIRD FLOOR REFLECTED CEILING PLAN - AREA B

040-010-115

**NEW NURSING HOME & DOMICILIARY** ILLINOIS VETERANS' HOME QUINCY

1707 NORTH 12 STREET

QUINCY, ADAMS COUNTY, ILLINOIS 62301

DATE: 11/11/2019 VOLUME: VOLUME 2 OF 4























**GENERAL NOTES - UNIT** 

1. PROVIDE BLOCKING IN WALL FOR ALL GRAB BARS, WALL HUNG CABINETS, TOILET ACCESSORIES, AND

2. PARTITION WIDTHS ARE APPROXIMATE. FINAL PARTITION WIDTH TO BE DETERMINED BY DESIGN BUILDER.

MISCELLANEOUS WALL FIXTURES.

3. SEE SPACE NEEDS INVENTORY FOR TOILET





SCALE : 1/4" = 1'-0"







# FLOOR FINISH LEGEND



ACCESSORIES.

CARPET TILE LUXURY VINYL TILE

PORCELAIN TILE

**CEILING LEGEND** 

FINISHED GWB CEILING



REFER TO ELECTRICAL DRAWING FOR LIGHTING LAYOUT





TYP. UNIT ISOMETRIC VIEW - ONE BEDROOM

TYP. UNIT REFLECTED CEILING PLAN - ONE BEDROOM





NO. DATE ISSUE NOT FOR CONSTRUCTION CIVIL / SITE: 1 1/13/2020 AMENDMENT 3 and conditions at job site and be Chicago, IL 60661 fully responsible for the same. Bridging drawings and narratives are provided for design intent. The design-build entity is LANDSCAPE: responsible for the full design of HITCHCOCK DESIGN GROUP 22 E Chicago Avenue a project that adheres to all, Suite 200A scope requirements, codes, state and federal regulations and Naperville, IL 60540

guidelines.

STRUCTURAL: obtain and verify all dimensions 333 S. Desplaines Street, Suite 200 333 S. Desplaines Street, Suite 200 1400 S 3rd Street Chicago, IL 60661 HEATING, VENTILATION,

PLUMBING & FIRE PROTECTION:

BRIC PARTNERSHIP, LLC