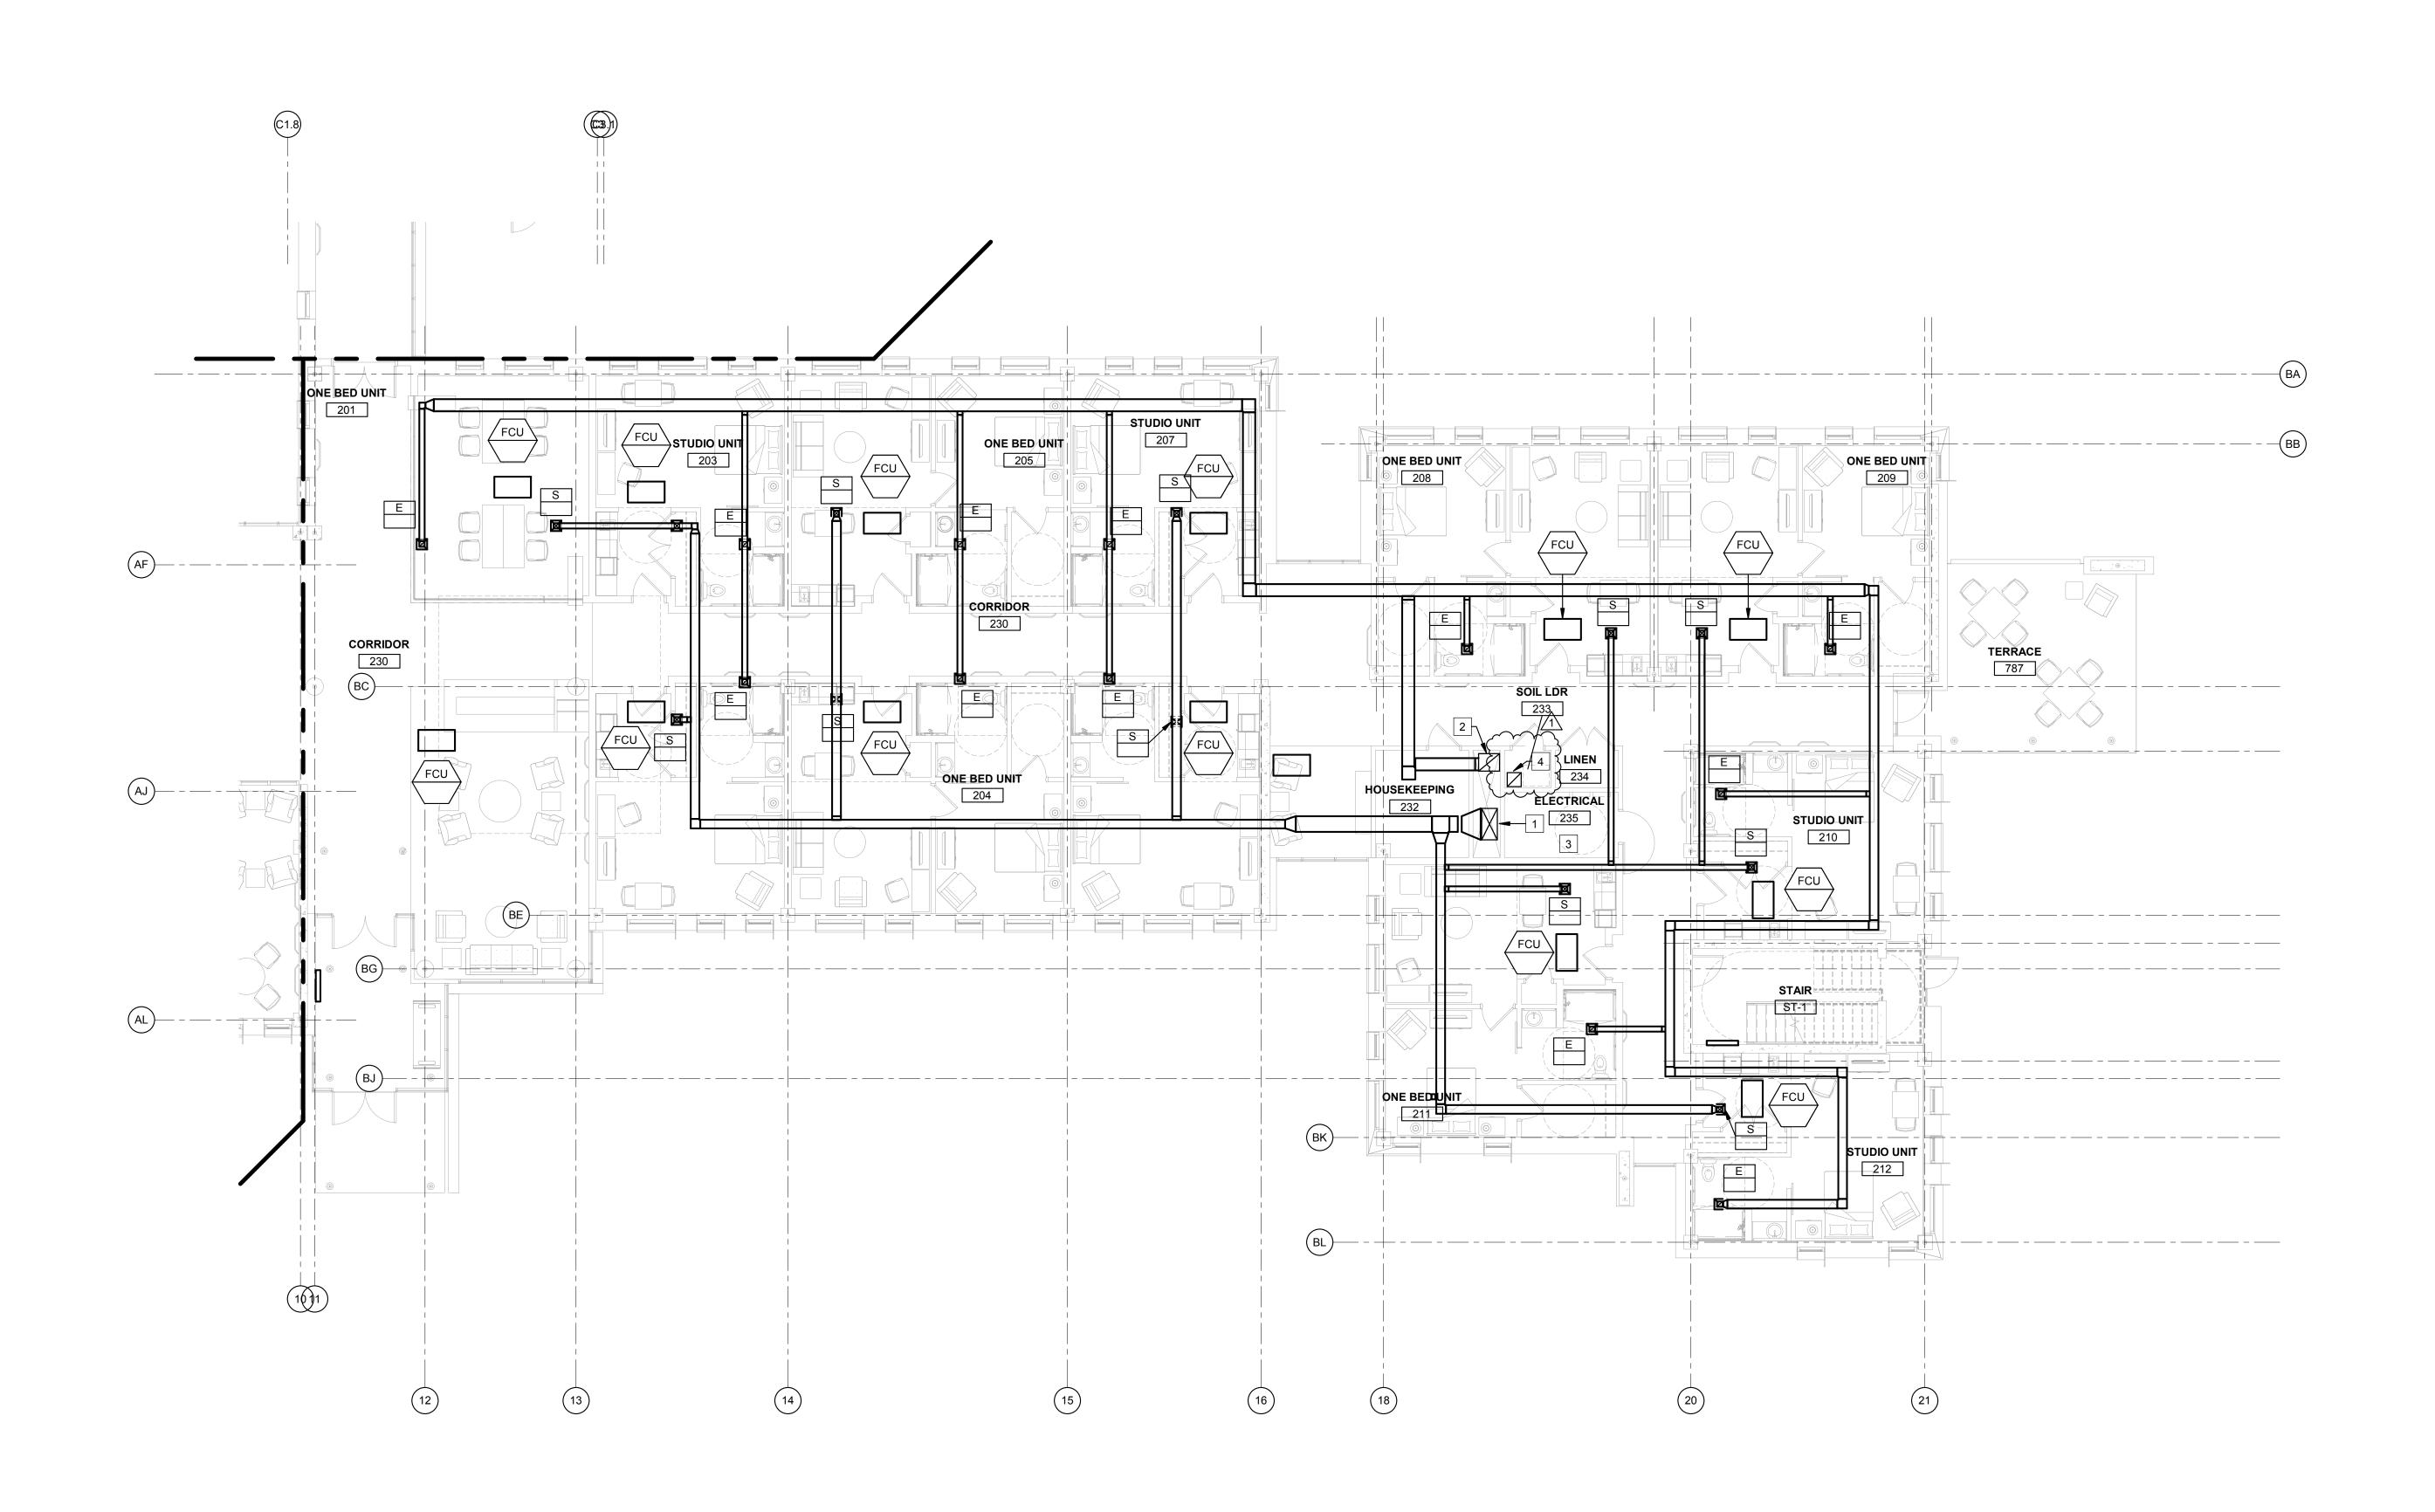

THE CORRIDOR.

IDENTIFY MOST, BUT NOT ALL, LOCATIONS RECEIVING CODE REQUIRED VENTILATION AIR AND MOST, BUT NOT ALL, ROOMS REQUIRING EXHAUST.

ANY SIZE SHOWN IS THE RESULT OF ENGINEERING CALCULATIONS CONDUCTED ON A PRELIMINARY BASIS.

THE DESIGN BUILD ENTITY IS THE SINGLE POINT OF RESPONSIBILITY FOR ALL DESIGN DECISIONS AND DESIGN PRODUCTS.

REFER NARRATIVE FOR OTHER POSSIBLE SOLUTIONS AND RESPONSIBILITIES OF THE DESIGN BUILD ENTITY.

**KEYED NOTES:** 

1 UP TO RTU A.

2 REFER TO NARRATIVE FOR APPROACH TO COOLING ELECTRICAL AND IT CLOSETS (TYPICAL ALL SUCH ROOMS).

FIRST FLOOR VENTILATION PLAN - AREA C

040-010-115

PROJECT NO.

**NEW NURSING HOME & DOMICILIARY** ILLINOIS VETERANS' HOME QUINCY 1707 NORTH 12 STREET QUINCY, ADAMS COUNTY, ILLINOIS 62301

DATE: 11/11/19 VOLUME: VOLUME 2 OF 4



THE INTENT OF THIS DRAWING IS TO:

ON A PRELIMINARY BASIS, ZONE THE BUILDING TO ATTAIN REASONABLE DUCT SIZES.

ON A PRELIMINARY BASIS, LOCATE PRIMARY, BUT NOT ALL, HVAC EQUIPMENT IN ROOMS AND ON THE ROOF. THE DESIGN BUILD ENTITY SHALL PROVIDE COMPLETE DESIGN FOR THOSE SPACES REQUIRING HEATING, VENTILATION, EXHAUST, AND AIR CONDITIONING NOT SHOWN ON THIS DRAWING.

ON A PRELIMINARY BASIS, SIZE AND ROUTE DUCT AND PIPING SYSTEMS IN A MANNER THAT ALLOWS ASSESSMENT OF PLENUM SPACE FOR HVAC PIPING, DOMESTIC WATER PLUMBING PIPING, SMALL CONDUITS, AND LIGHTING. THE PREFERRED ROUTE FOR MAIN EXHAUST AND VENTILATION AIR DUCTS IS IN THE CORRIDOR.

IDENTIFY MOST, BUT NOT ALL, LOCATIONS RECEIVING CODE REQUIRED VENTILATION AIR AND MOST, BUT NOT ALL, ROOMS REQUIRING EXHAUST.

ANY SIZE SHOWN IS THE RESULT