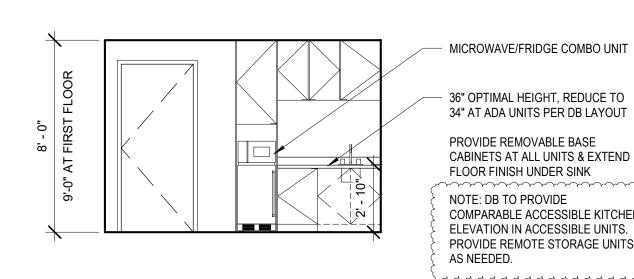

02

TROPICAL ENVIRONMENTAL, INC

PE PROJECT No: 021345 PERKINS— EASTMAN 209 S LaSalle Street, Suite 400 Chicago, IL 60604 T. +1 312 755 1200 F. +1 312 755 1155





State of Illinois

JB PRITZKER, GOVERNOR Illinois Capital Development Board THIRD FLOOR REFLECTED CEILING PLAN - AREA B

040-010-115

**NEW NURSING HOME & DOMICILIARY** ILLINOIS VETERANS' HOME QUINCY

1707 NORTH 12 STREET

QUINCY, ADAMS COUNTY, ILLINOIS 62301

DATE: 11/11/2019 VOLUME: VOLUME 2 OF 4























**GENERAL NOTES - UNIT** 

1. PROVIDE BLOCKING IN WALL FOR ALL GRAB BARS, WALL HUNG CABINETS, TOILET ACCESSORIES, AND

2. PARTITION WIDTHS ARE APPROXIMATE. FINAL PARTITION WIDTH TO BE DETERMINED BY DESIGN BUILDER.

MISCELLANEOUS WALL FIXTURES.

3. SEE SPACE NEEDS INVENTORY FOR TOILET





SCALE : 1/4" = 1'-0"







# FLOOR FINISH LEGEND



ACCESSORIES.

CARPET TILE LUXURY VINYL TILE

PORCELAIN TILE

**CEILING LEGEND** 

FINISHED GWB CEILING



REFER TO ELECTRICAL DRAWING FOR LIGHTING LAYOUT





TYP. UNIT ISOMETRIC VIEW - ONE BEDROOM

TYP. UNIT REFLECTED CEILING PLAN - ONE BEDROOM





NO. DATE ISSUE NOT FOR CONSTRUCTION CIVIL / SITE: 1 1/13/2020 AMENDMENT 3 and conditions at job site and be Chicago, IL 60661 fully responsible for the same. Bridging drawings and narratives are provided for design intent. The design-build entity is LANDSCAPE: responsible for the full design of HITCHCOCK DESIGN GROUP 22 E Chicago Avenue a project that adheres to all, Suite 200A scope requirements, codes, state and federal regulations and Naperville, IL 60540

guidelines.

STRUCTURAL: obtain and verify all dimensi