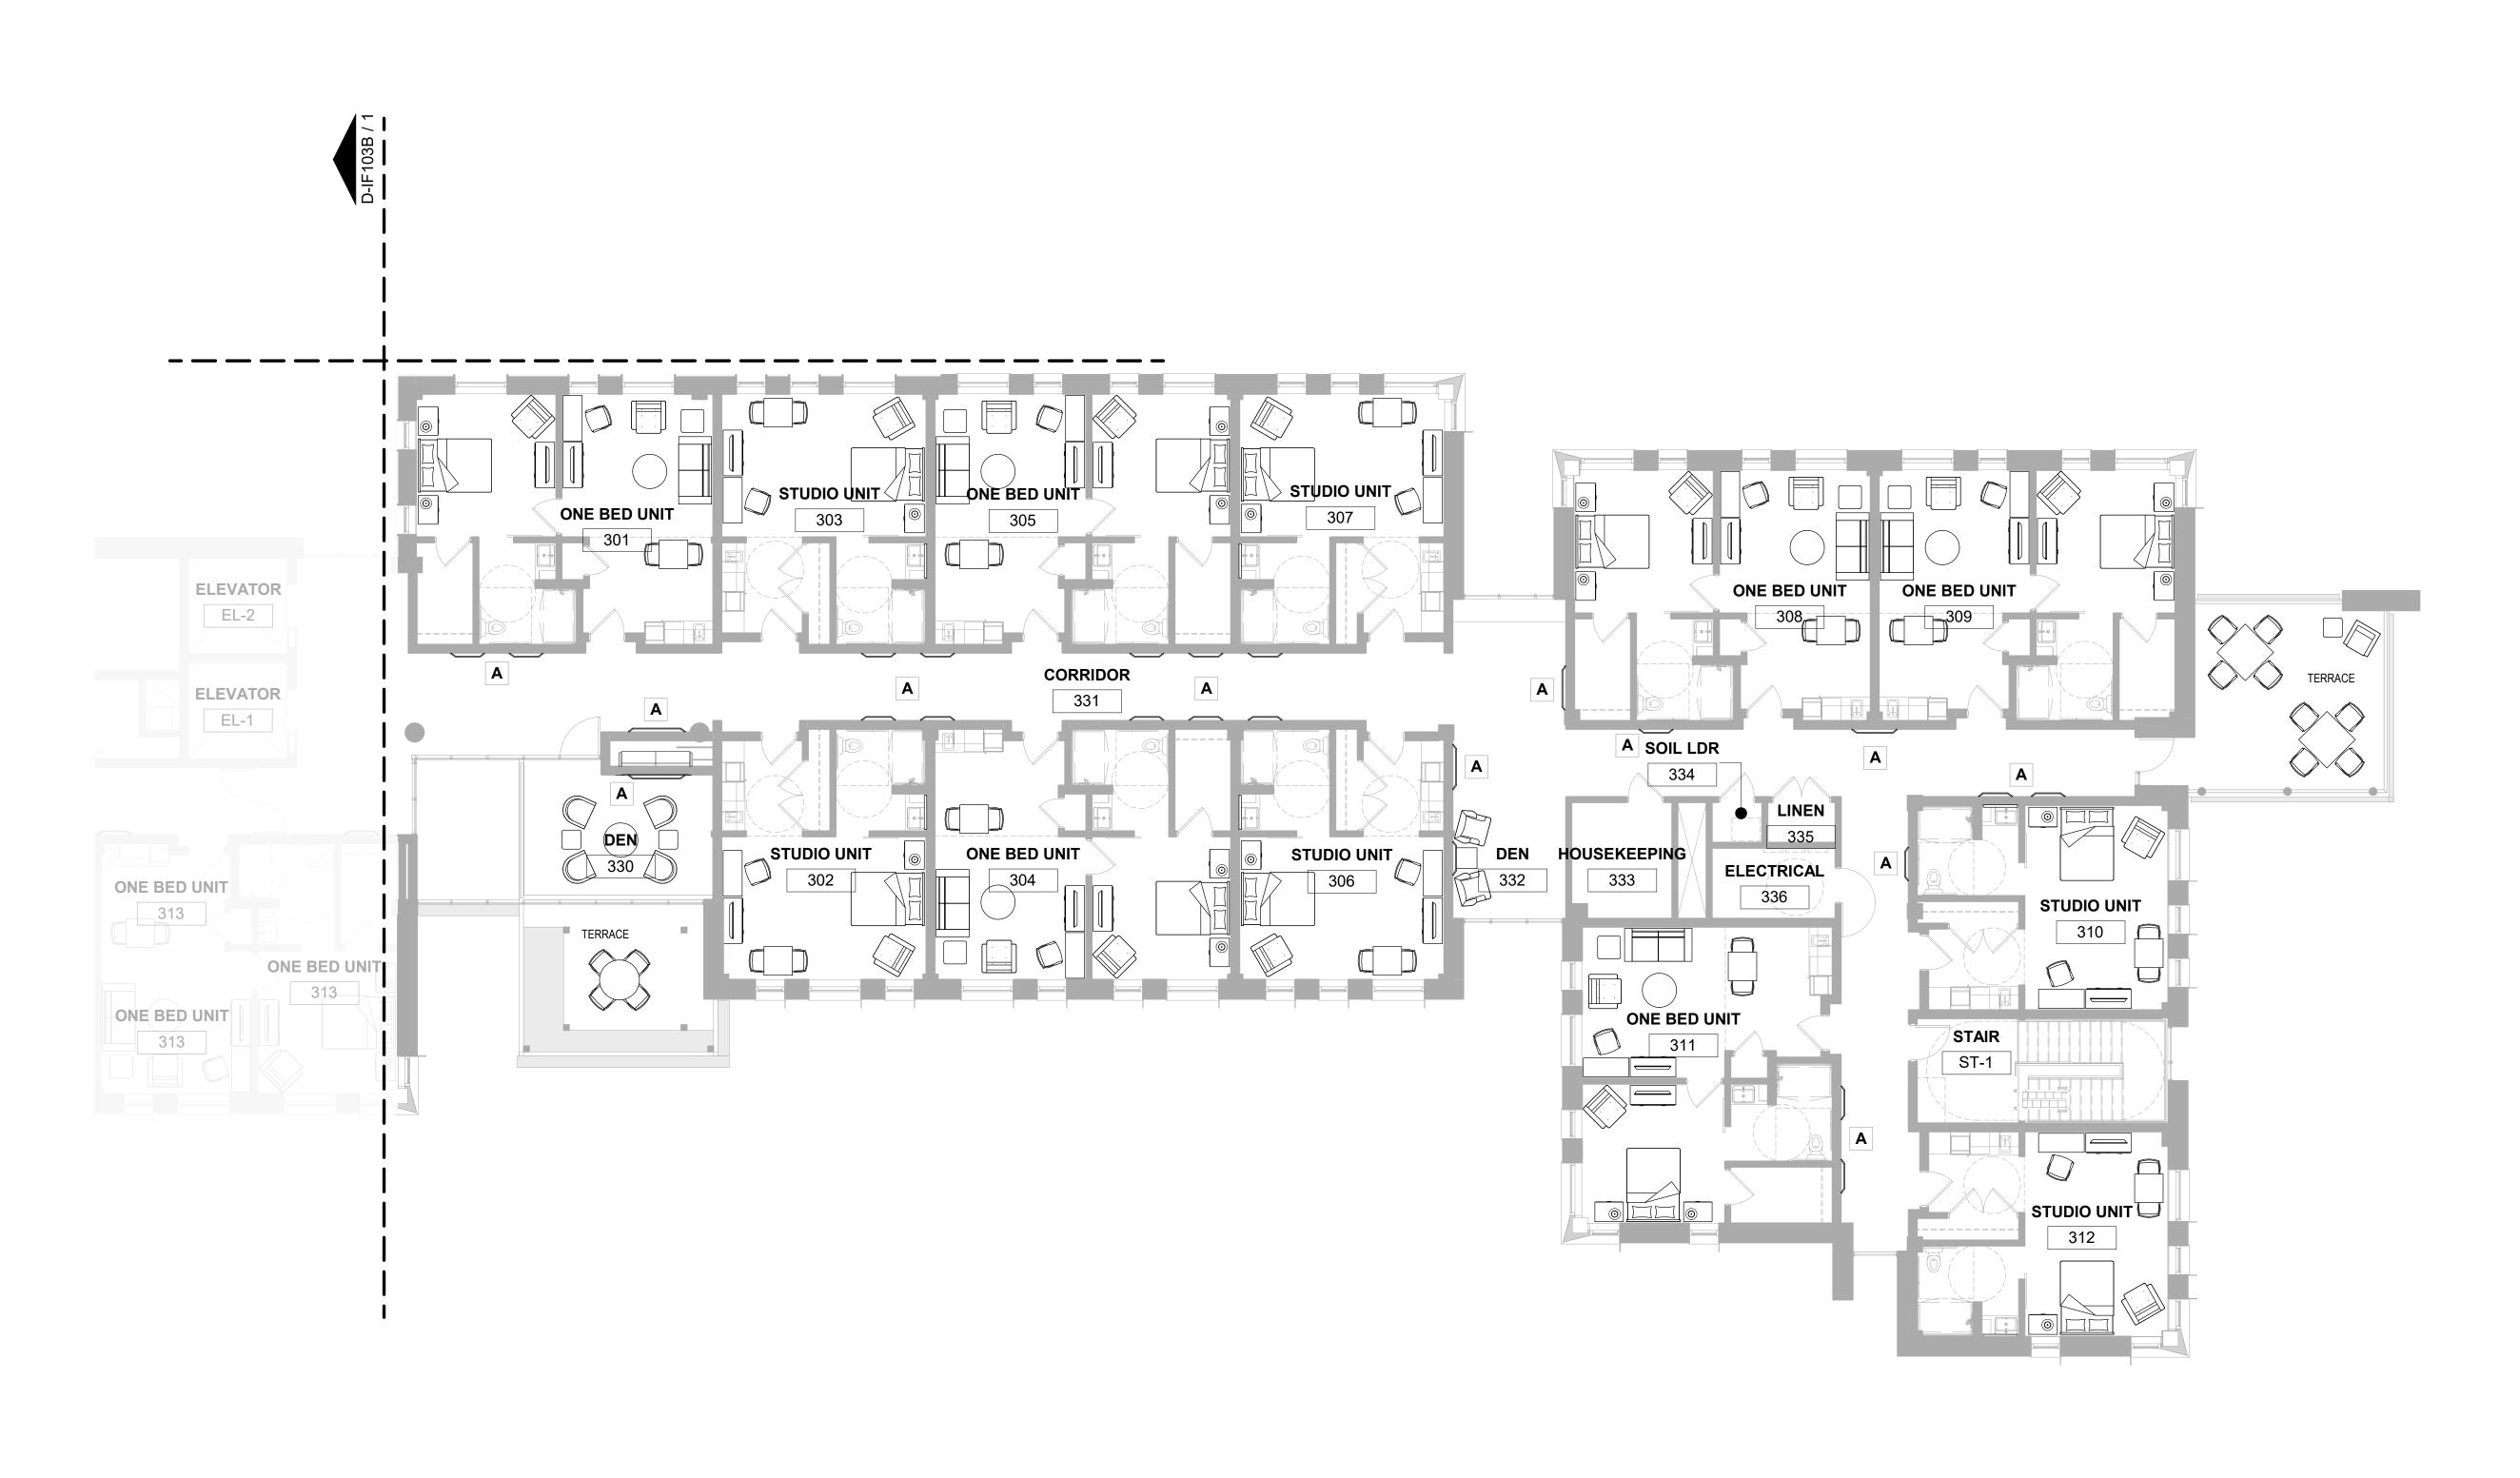

ISTOR

HOTE

HOTE Suite 302 Carnegie, PA 15106 GEOTECH & ENVIRONMENT: GSG CONSULTANTS, INC 2942 W VanBuren Chicago, IL 60612 TECH, DATA, & SECURITY:

HISTORIC PRESERVATION: 213 W Institute Place Suite 502 Chicago, IL 60610 REMEDITATION DESIGN: TROPICAL ENVIRONMENTAL, INC

1350 Chase Street

Algonquin, IL 60102

PE PROJECT No: 021345 PERKINS— EASTMAN 209 S LaSalle Street, Suite 400 Chicago, IL 60604 T. +1 312 755 1200 F. +1 312 755 1155







State of Illinois

JB PRITZKER, GOVERNOR
Illinois Capital Development Board

| SHEET THEE.                   |          |
|-------------------------------|----------|
| SECOND FLOOR FF&E PLAN - AREA | <u>B</u> |

**NEW NURSING HOME & DOMICILIARY** ILLINOIS VETERANS' HOME QUINCY 1707 NORTH 12 STREET QUINCY, ADAMS COUNTY, ILLINOIS 62301



040-010-115





2. THE PLANS ARE CAREFULLY COORDINATED WITH REQUIREMENTS STATED IN THE FURNITURE, FIXTURES AND EQUIPMENT NARRATIVE AND

FOR ACCESSIBILITY AND THE POWER/LIGHTING REQUIREMENTS.

3. THE PRELIMINARY LOCATIONS AND TYPES OF THE ART ARE PROVIDED FOR REFERENCE ONLY. THE DESIGN-BUILD TEAM SHALL COORDINATE WITH THE ART-IN-ARCHITECTURE PROGRAM FOR THE FINAL LOCATION AND THE REQUIREMENTS OF ART INSTALLATION. REFER TO ARCHITECTURAL NARRATIVE IN PROJECT MANUAL VOLUME - 1 FOR FURTHER DETAILS.

**GENERAL NOTES - FURNITURE** 

1. FURNITURE LAYOUT IS PROVIDED FOR GENERAL UTILIZATION OF THE SPACE AND RECOMMENDED LAYOUT. DESIGN BUILDER SHALL

COORDINATE THE FINAL FURNITURE LOCATIONS WITH THE USING AGENCY

# **ART LEGEND**

A POSTER ART (FF&E SCOPE)

ORIGINAL ART (ART-IN-ARCHITECTURE SCOPE)

| NO. DATE ISS