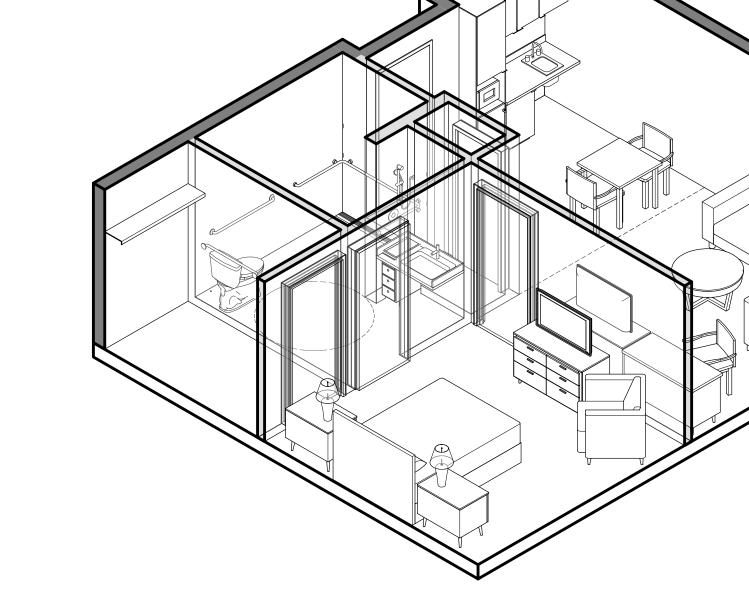

RITZKER, GOVERNOR Illinois Capital Development Board THIRD FLOOR REFLECTED CEILING PLAN - AREA B

040-010-115

**NEW NURSING HOME & DOMICILIARY** ILLINOIS VETERANS' HOME QUINCY

1707 NORTH 12 STREET

QUINCY, ADAMS COUNTY, ILLINOIS 62301

DATE: 11/11/2019 VOLUME: VOLUME 2 OF 4























**GENERAL NOTES - UNIT** 

1. PROVIDE BLOCKING IN WALL FOR ALL GRAB BARS, WALL HUNG CABINETS, TOILET ACCESSORIES, AND

2. PARTITION WIDTHS ARE APPROXIMATE. FINAL PARTITION WIDTH TO BE DETERMINED BY DESIGN BUILDER.

MISCELLANEOUS WALL FIXTURES.

3. SEE SPACE NEEDS INVENTORY FOR TOILET





SCALE : 1/4" = 1'-0"







# FLOOR FINISH LEGEND



ACCESSORIES.

CARPET TILE LUXURY VINYL TILE

PORCELAIN TILE

**CEILING LEGEND** 

FINISHED GWB CEILING



REFER TO ELECTRICAL DRAWING FOR LIGHTING LAYOUT





TYP. UNIT ISOMETRIC VIEW - ONE BEDROOM

TYP. UNIT REFLECTED CEILING PLAN - ONE BEDROOM





NO. DATE ISSUE NOT FOR CONSTRUCTION CIVIL / SITE: 1 1/13/2020 AMENDMENT 3 and conditions at job site and be Chicago, IL 60661 fully responsible for the same. Bridging drawings and narratives are provided for design intent. The design-build entity is LANDSCAPE: responsible for the full design of HITCHCOCK DESIGN GROUP 22 E Chicago Avenue a project that adheres to all, Suite 200A scope requirements, codes, state and federal regulations and Naperville, IL 60540

guidelines.

STRUCTURAL: obtain and verify all dimensions 333 S. Desplaines Street, Suite 200 333 S. Desplaines Street, Suite 200 1400 S 3rd Street Chicago, IL 60661 HEATING, VENTILATION,

PLUMBING & FIRE PROTECTION:

BRIC PARTNERSHIP, LLC

1