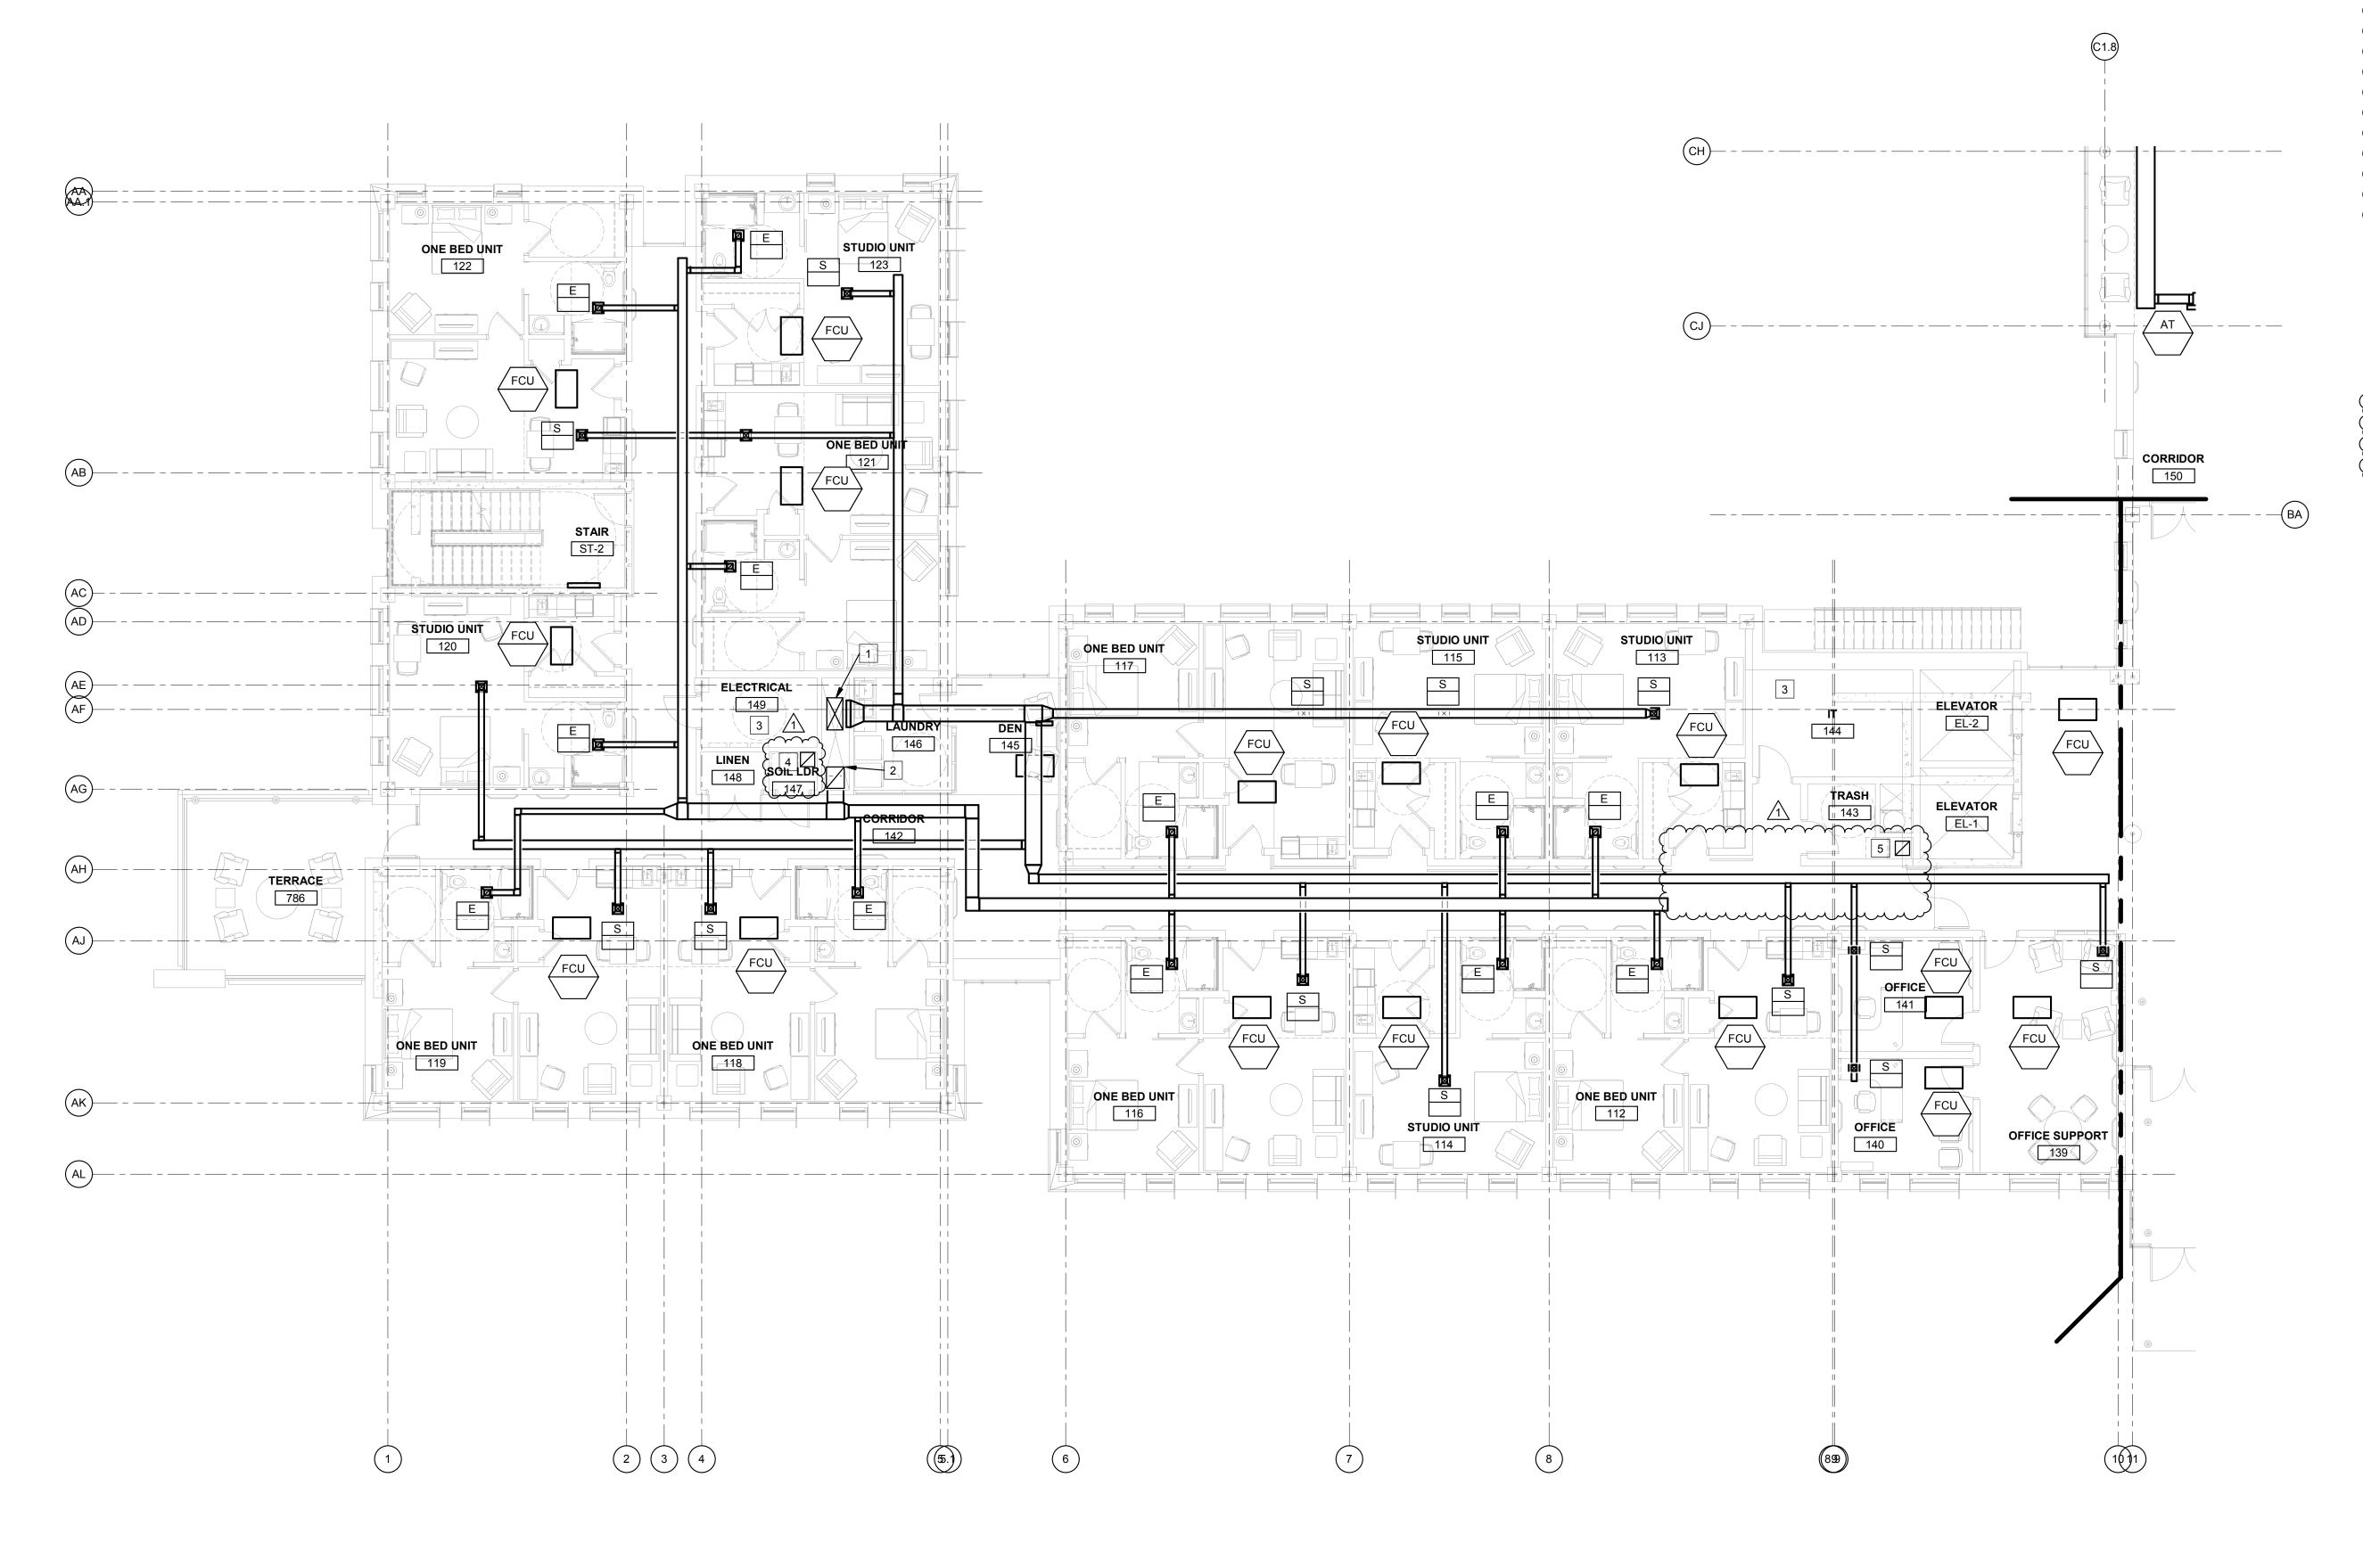

ashington Street Suite 220

Belleville, IL 62220

1400 S 3rd Street Suite 201 St Louis, MO 63104 HEATING, VENTILATION, TECH, DATA, & SECURITY: PLUMBING & FIRE PROTECTION: SHEN MILSOM & WILKE BRIC PARTNERSHIP, LLC 2 N Riverside Plaza

Suite 1460

Chicago, IL 60606

ELECTRICAL:

FOOD & LAUNDRY SERVICE: WEBB ENGINEERING SERVICES INC FOOD FACILITIES CONCEPTS, INC HPZS 110 Washington Avenue Suite 302 Carnegie, PA 15106

**GEOTECH & ENVIRONMENT:** 

GSG CONSULTANTS, INC

2942 W VanBuren

Chicago, IL 60612

PE PROJECT No: 021345 HISTORIC PRESERVATION: 213 W Institute Place Suite 502 Chicago, IL 60610 REMEDITATION DESIGN: TROPICAL ENVIRONMENTAL, INC 1350 Chase Street

Algonquin, IL 60102

PERKINS— EASTMAN 209 S LaSalle Street, Suite 400 Chicago, IL 60604 T. +1 312 755 1200 F. +1 312 755 1155







THE INTENT OF THIS DRAWING IS TO:

ATTAIN REASONABLE DUCT SIZES.

ON A PRELIMINARY BASIS, ZONE THE BUILDING TO

ON A PRELIMINARY BASIS, LOCATE PRIMARY, BUT NOT ALL, HVAC EQUIPMENT IN ROOMS AND ON THE ROOF. THE DESIGN BUILD ENTITY SHALL PROVIDE COMPLETE DESIGN FOR THOSE SPACES REQUIRING HEATING, VENTILATION, EXHAUST, AND AIR CONDITIONING NOT SHOWN ON THIS DRAWING.

ON A PRELIMINARY BASIS, SIZE AND ROUTE DUCT AND PIPING SYSTEMS IN A MANNER THAT ALLOWS ASSESSMENT OF PLENUM SPACE FOR HVAC PIPING, DOMESTIC WATER PLUMBING PIPING, SMALL CONDUITS, AND LIGHTING. THE PREFERRED ROUTE FOR MAIN EXHAUST AND VENTILATION AIR DUCTS IS IN THE CORRIDOR.

IDENTIFY MOST, BUT NOT ALL, LOCATIONS RECEIVING CODE REQUIRED VENTILATION AIR AND MOST, BUT NOT ALL, ROOMS REQUIRING EXHAUST.

- ANY SIZE SHOWN IS THE RES