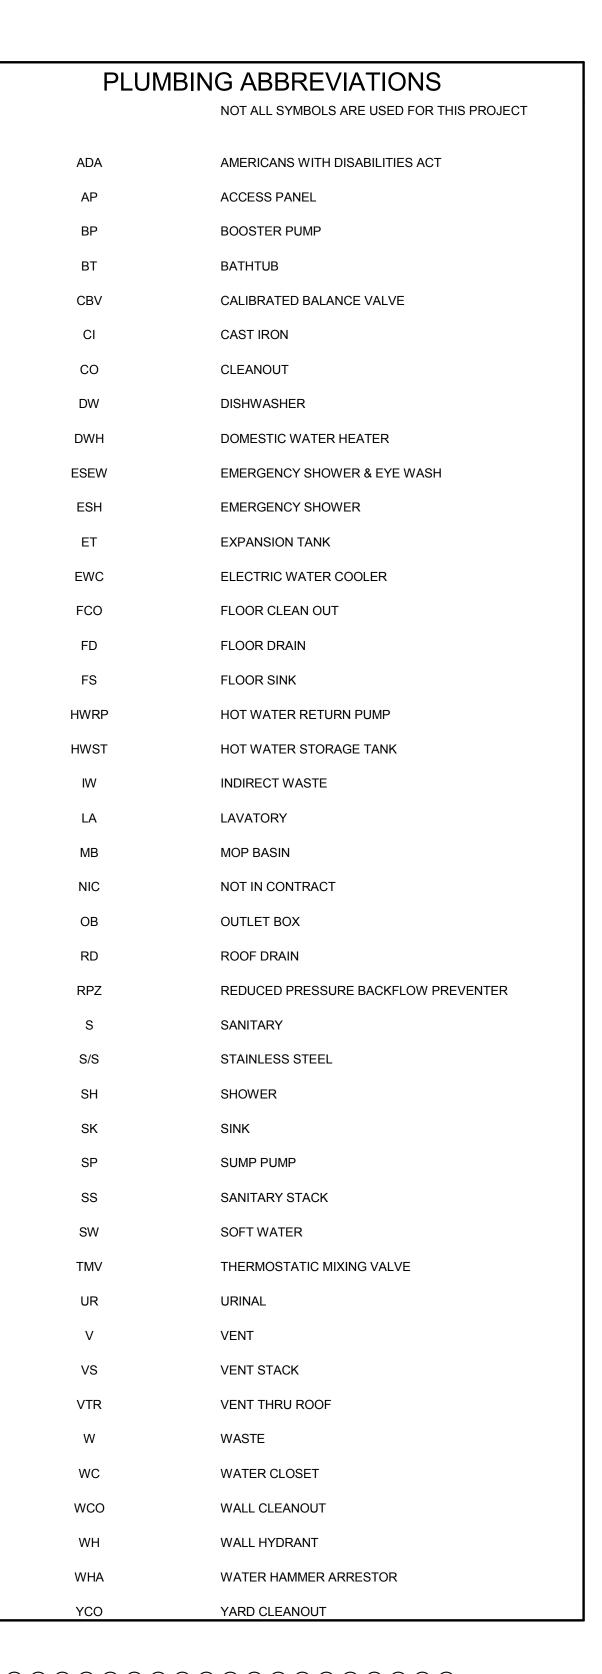

- 19 PROVIDE HOT WATER RETURN SYSTEM TO MAINTAIN TEMPERATURE IN HOT WATER PIPING. SIZE CIRCULATION PUMP AND CALIBRATED BALANCING VALVES SET AT PROPER GPM TO MAINTAIN FLOW AND TEMPERATURE THROUGHOUT THE
- SYSTEM. SYSTEM SHALL BE BALANCED AT COMPLETION OF PROJECT.
- 20 FINAL DESIGN MUST MEET ASHRAE 188 LEGIONELLA REGULATORY REQUIREMENTS. 21 CLEANOUTS SHALL BE PROVIDED AT THE END OF ALL WASTE MAINS, AND NOT MORE THAN 50 FEET APART IN DRAINAGE
- LINES OF 4 INCHES OR LESS AND NOT MORE THAN 100 FEET APART IN WASTE LINES OVER 4 INCHES TO 10 INCHES IN SIZE AND AT ALL CHANGES IN DIRECTION GREATER THAN 60 DEGREES AND EXTENDED TO FINISHED FLOOR LEVEL. A FULL SIZE CLEANOUT SHALL BE LOCATED WITHIN 5 FEET OF THE BUILDING FOUNDATION, INSIDE OR OUTSIDE, IN DIRECT LINE WITH THE BUILDING DRAIN AND SEWER.





| NO. | DATE      | ISSUE       | ISSUED FOR BRIDGING NOT FOR CONSTRUCTION                                                                                                                                                                                                                                                                                                                                    |
|-----|-----------|-------------|---------------------------------------------------------------------------------------------------------------------------------------------------------------------------------------------------------------------------------------------------------------------------------------------------------------------------------------------------------------------------