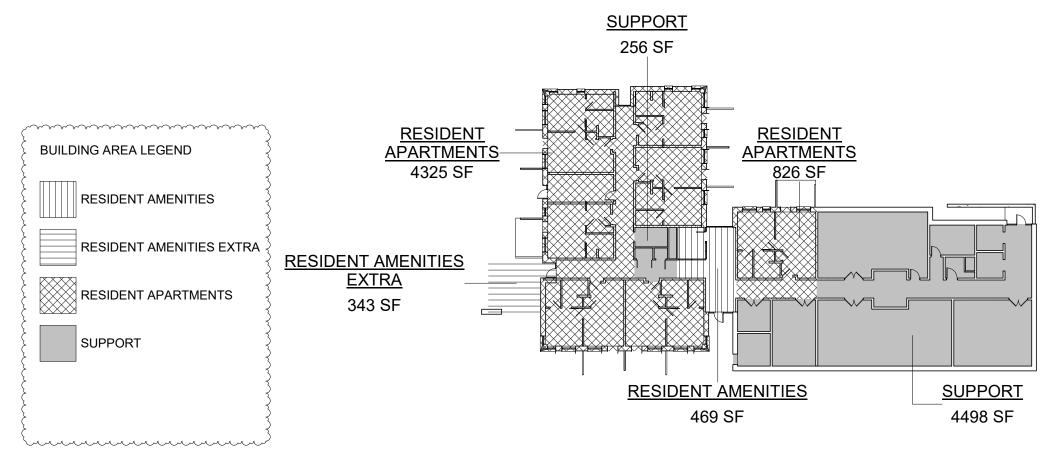

501 1 01(1           | 10374 SF     |
| First Floor          | 1007-1 01    |
| RESIDENT AMENITIES   | 6936 SF      |
| RESIDENT APARTMENTS  | 15206 SF     |
| SUPPORT              | 3350 SF      |
|                      | 25493 SF     |
| Second Floor         |              |
| RESIDENT AMENITIES   | 763 SF       |
| RESIDENT APARTMENTS  | 17256 SF     |
| SUPPORT              | 1082 SF      |
|                      | 19101 SF     |
| Third Floor          |              |
| RESIDENT AMENITIES   | 997 SF       |
| RESIDENT APARTMENTS  | 17292 SF     |
| SUPPORT              | 1081 SF      |
|                      | 19370 SF     |
| Roof                 |              |
| SUPPORT              | 317 SF       |
|                      | 317 SF       |
|                      | 74655 SF     |



SCALE: 1/32" = 1'-0"

339 SF

SCALE: 1/32" = 1'-0"

RESIDENT AMENITIES

<u>EXTRA</u>

343 SF

**RESIDENT** 

-APARTMENTS

3609 SF

SCALE: 1/32" = 1'-0"

**APARTMENTS** 

SUPPORT

<u>SUPPORT</u>

413 SF

RESIDENT APARTMENTS 9321 SF

<u>SUPPORT</u>

1548 SF

ROOF PENTHOUSE AREA PLAN

RESIDENT APARTMENT

362 SF

RESIDENT APARTMENTS

4327 SF

RESIDENT AMENITIES

<u>EXTRA</u>

344 SF

SECOND FLOOR
1/32" = 1'-0"

RESIDENT APARTMENTS 4326 SF

4327 SF

THIRD FLOOR

<u>SUPPORT</u>

254 SF

<u>SUPPORT</u>

254 SF

SUPPORT

254 SF

RESIDENT AMENITIES

469 SF

**SUPPORT** 

317 SF

**RESIDENT AMENITIES** 

239 SF

RESIDENT AMENITIES

<u>EXTRA</u>

233 SF

<u>SUPPORT</u>

414 SF

RESIDENT AMENITIES

294 SF

SUPPORT

1135 SF

**RESIDENT AMENITIES** 6161 SF

<u>SUPPORT</u>

415 SF

SUPPORT

413 SF

|