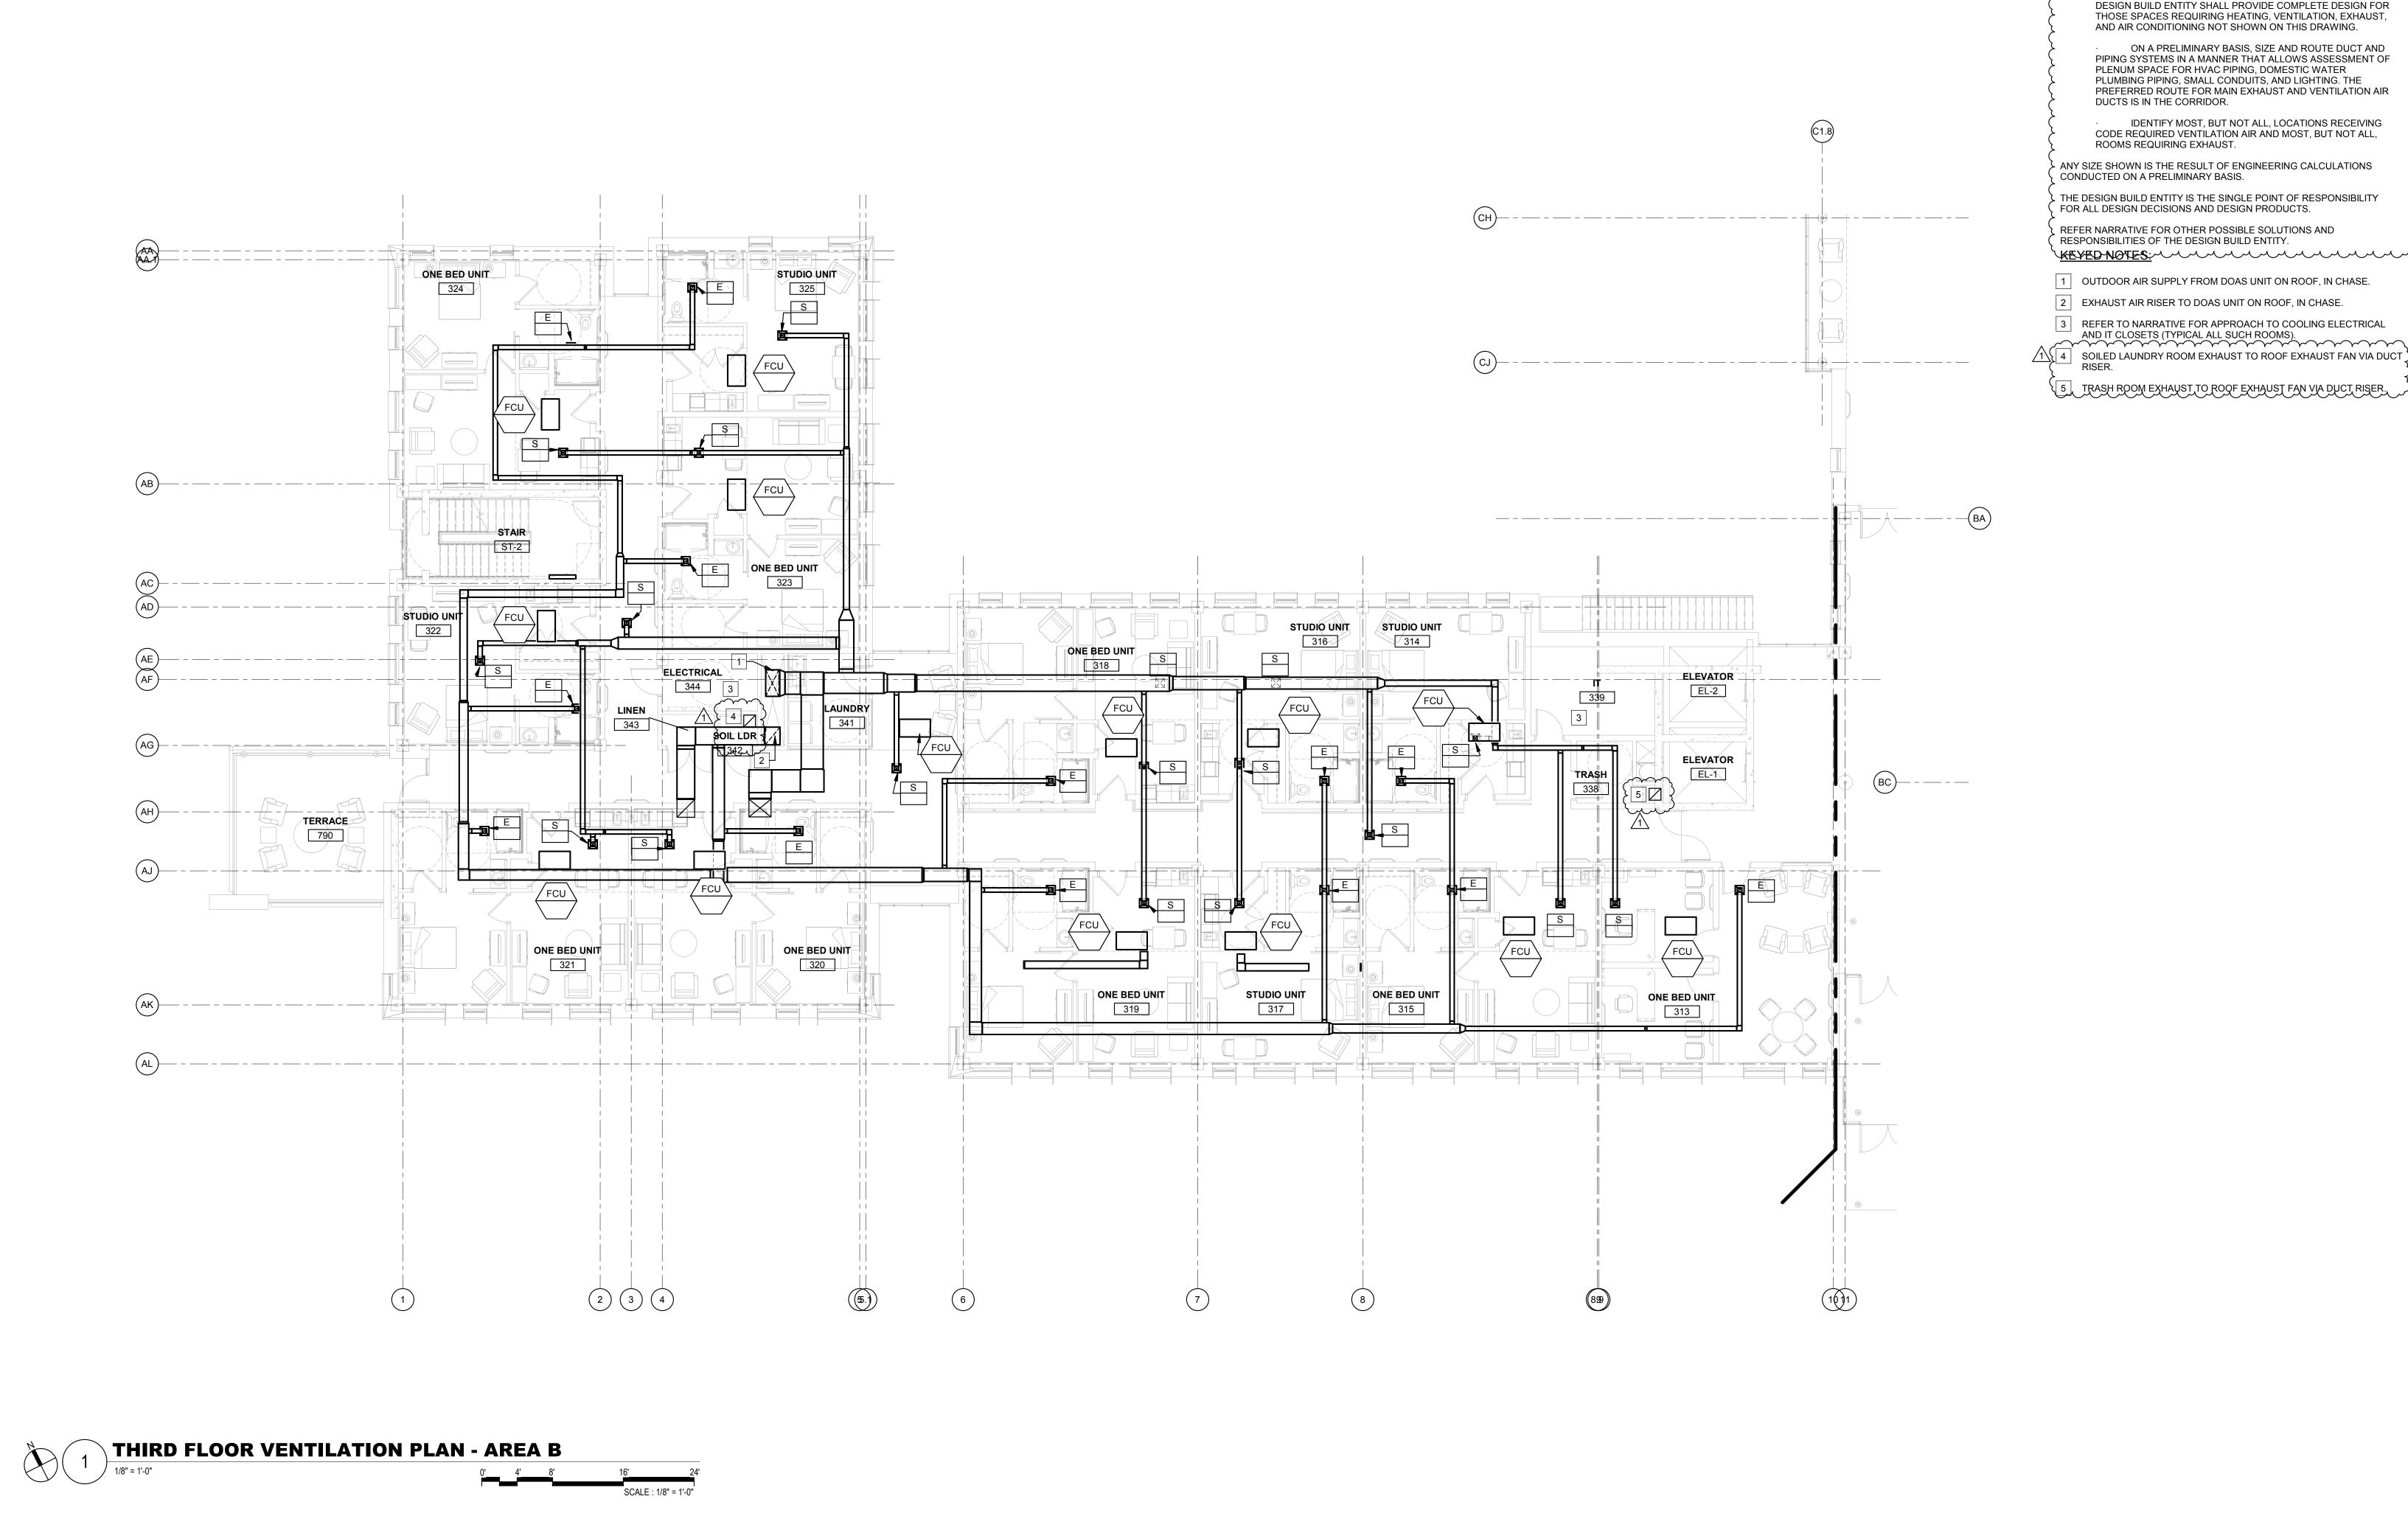

THE ROOF. THE DESIGN BUILD ENTITY SHALL PROVIDE COMPLETE DESIGN FOR THOSE SPACES REQUIRING HEATING, VENTILATION, EXHAUST, AND AIR CONDITIONING NOT SHOWN ON THIS DRAWING.

PLENUM SPACE FOR HVAC PIPING, DOMESTIC WATER PLUMBING PIPING, SMALL CONDUITS, AND LIGHTING. THE PREFERRED ROUTE FOR MAIN EXHAUST AND VENTILATION AIR

ON A PRELIMINARY BASIS, LOCATE PRIMARY, BUT NOT

ON A PRELIMINARY BASIS, SIZE AND ROUTE DUCT AND PIPING SYSTEMS IN A MANNER THAT ALLOWS ASSESSMENT OF

IDENTIFY MOST, BUT NOT ALL, LOCATIONS RECEIVING

CODE REQUIRED VENTILATION AIR AND MOST, BUT NOT ALL,

GENERAL NOTES:

THE INTENT OF THIS DRAWING IS TO:

ATTAIN REASONABLE DUCT SIZES.

DUCTS IS IN THE CORRIDOR.

ROOMS REQUIRING EXHAUST.

ILLINOIS VETERANS' HOME QUINCY 1707 NORTH 12 STREET QUINCY, ADAMS COUNTY, ILLINOIS 62301



THIRD FLOOR VENTILATION PLAN - AREA B

**NEW NURSING HOME & DOMICILIARY** 

DATE: 11/11/19

VOLUME: VOLUME 2 OF 4

040-010-115

PROJECT NO.

ON A PRELIMINARY BASIS, ZONE THE BUILDING TO

ALL, HVAC EQUIPMENT IN ROOMS AND ON THE ROOF. THE

ON A PRELIMINARY BASIS, LOCATE PRIMARY, BUT NOT

GENERAL NOTES:

THE INTENT OF THIS DRAWING IS TO:

ATTAIN REASONABLE DUCT SIZES.

ISSUED FOR BRIDGING NOT FOR CONSTRUCTION NO. DATE ISSUE 1 1/13/2020 AMENDMENT 3 CIVIL / SITE: STRUCTURAL: Note: Design-Build Entity shall DAVID MASON + ASSOCIATES DAVID MASON + ASSOCIATES obtain and verify all dimensions 464 N Milwaukee Avenue and conditions at job site and be Chicago, IL 60654 Chicago, IL 60654 fully responsible for the same. Bridging drawings and narratives are provided for design intent.

state and federal