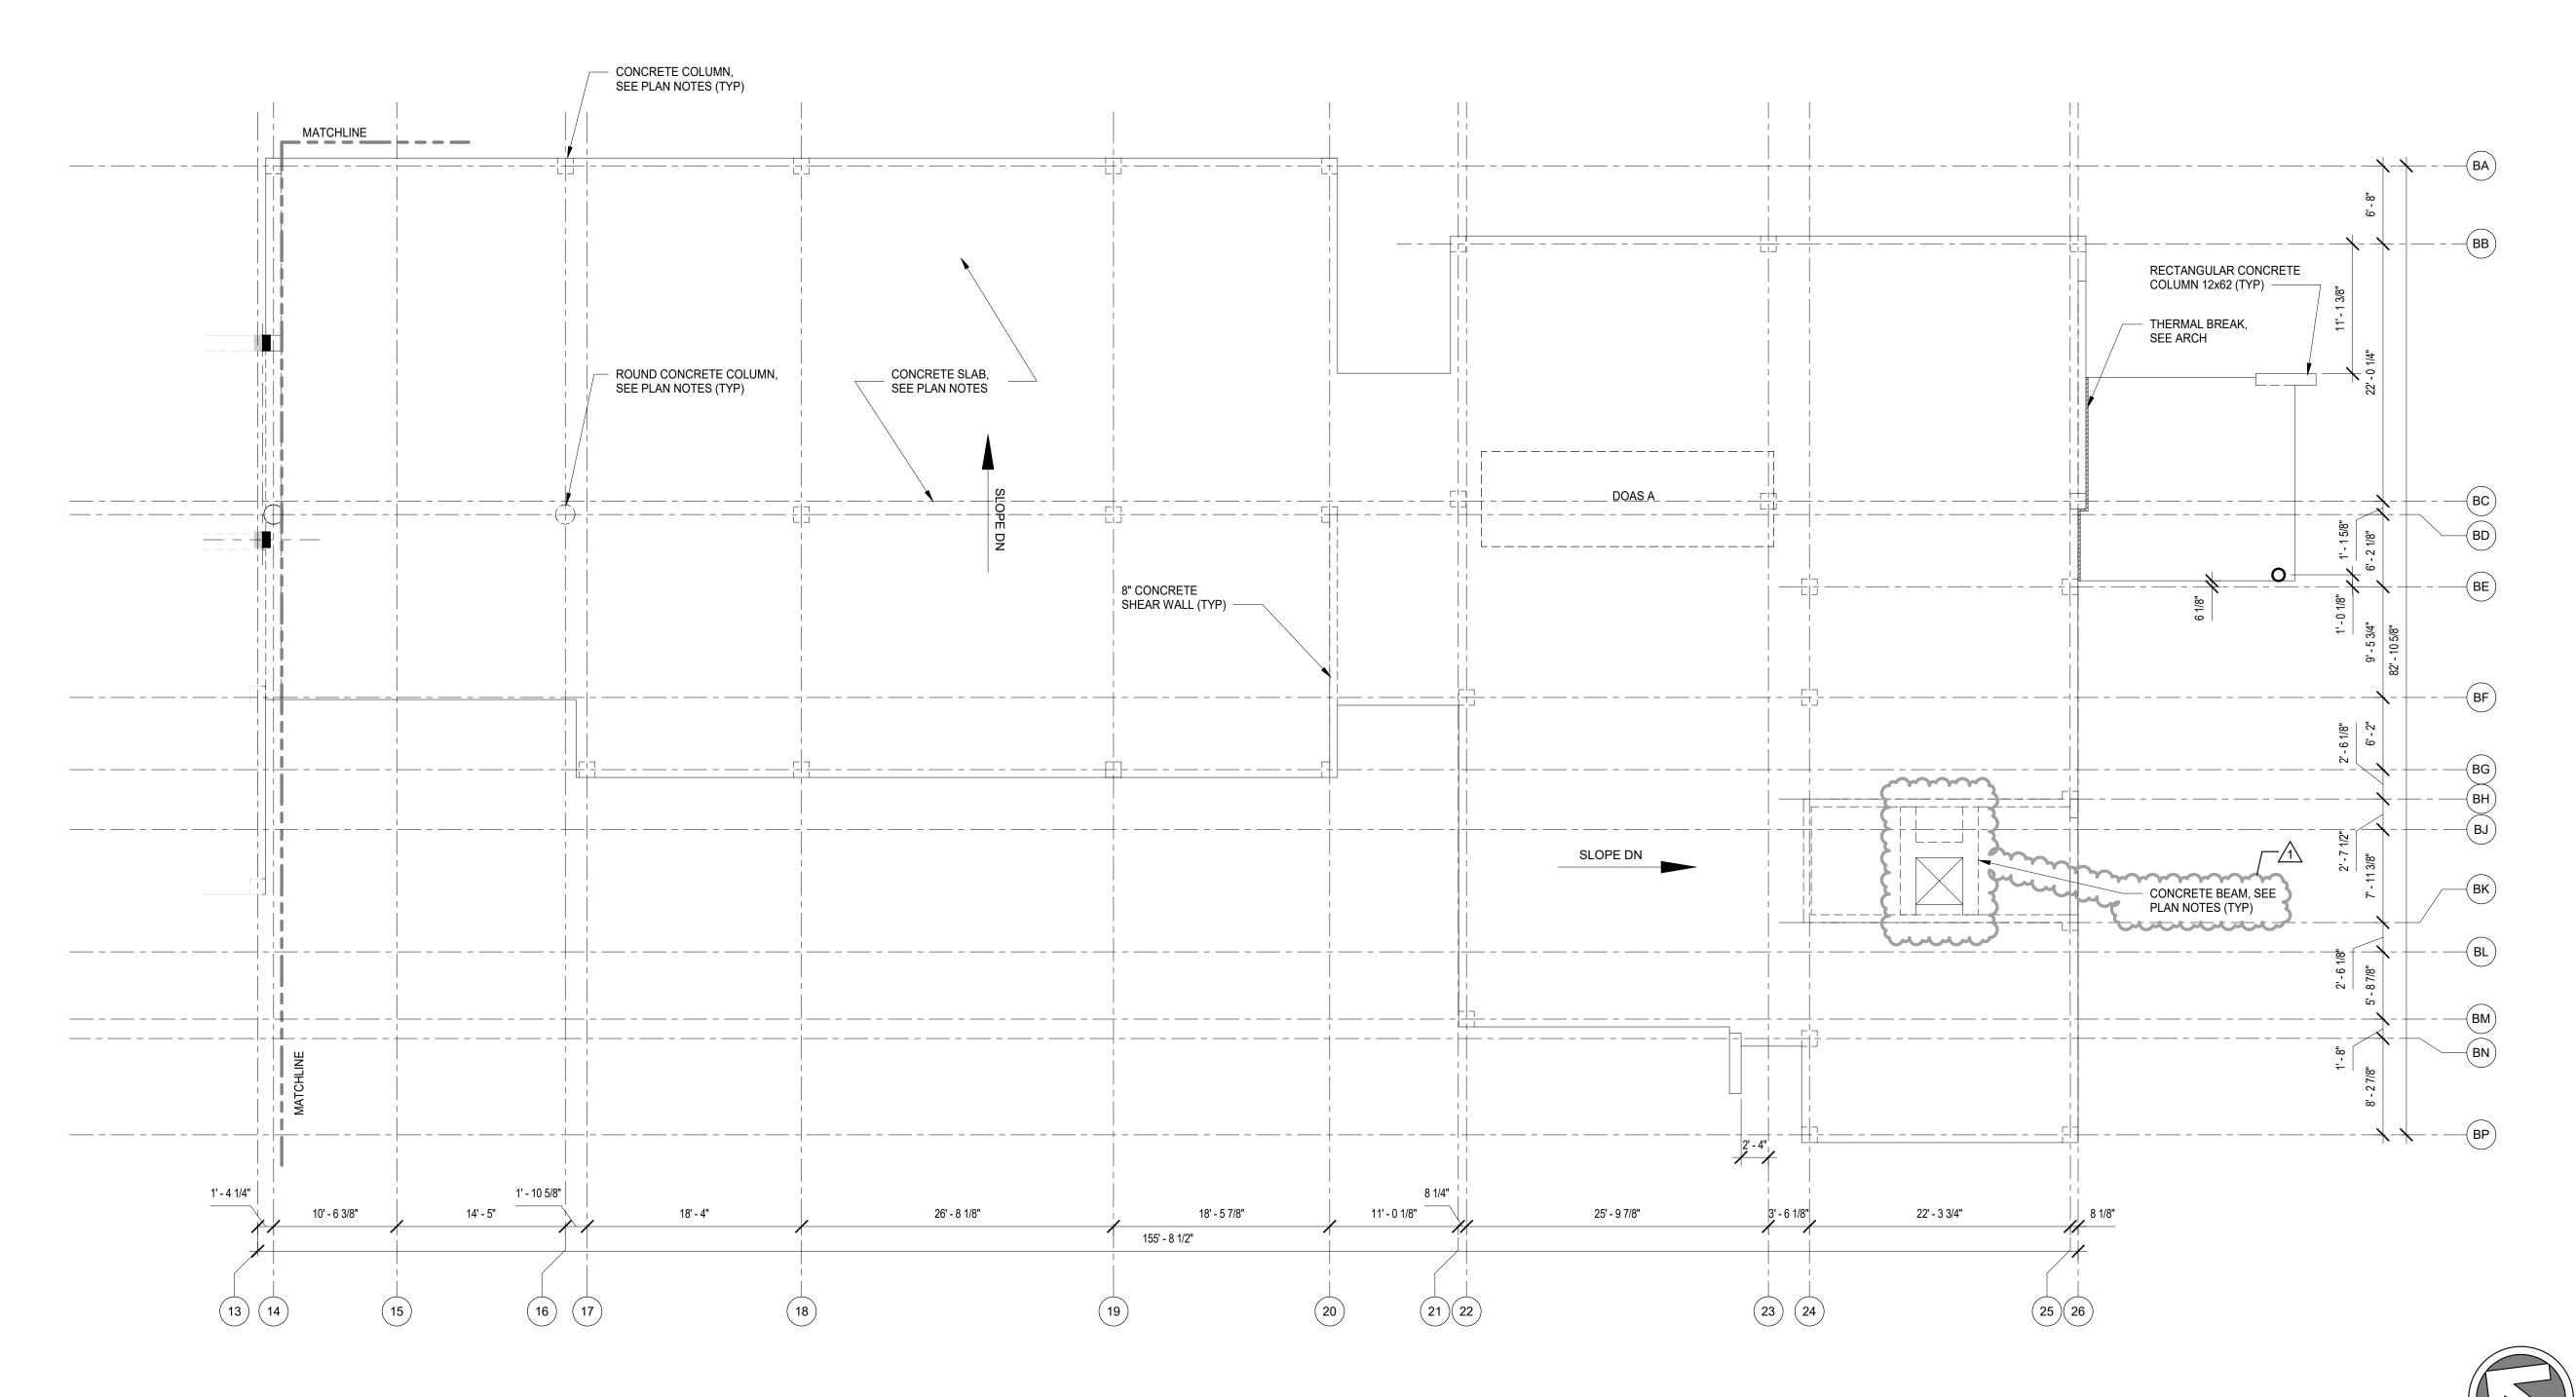

| 8,000        |  |  |  |  |
| DOAS B          | 8,000        |  |  |  |  |
| RTU A           | 8,000        |  |  |  |  |
|                 |              |  |  |  |  |
|                 |              |  |  |  |  |

### **PLAN NOTES:**

- 1. T/STRUCTURAL SLAB EL: 37'-4" (UNO)
- 2. STRUCTURAL SLAB SHALL BE 12" THICK CONCRETE REINFORCED. 3. SEE ARCHITECTURAL DRAWINGS FOR ROOF ASSEMBLY FIRE RATING AND FIREPROOFING
- REQUIREMENTS. 4. ROOF OPENINGS REQUIRE STEEL BEAMS AS INDICATED ON PLANS, OR TYPICAL ROOF
- PENETRATION FRAMING ON TYPICAL DETAILS.
- 5. DESIGN-BUILD TEAM TO CONFIRM ALL DIMENSIONS AND ELEVATIONS WITH ARCHITECTURAL DRAWINGS PRIOR TO START OF WORK.
- ALL CONCRETE COLUMNS ARE 16x16 (UNO). 7. ALL ROUND CONCRETE COLUMNS ARE 20" DIA (UNO).
- 8. ALL CONCRETE BEAMS ARE 16Wx30D (UNO).





| NO. DATE ISSUE          | ISSUED FOR BRIDGING NOT FOR CONSTRUCTION                                                                                                                                                             | 00.40 / 0.175                                                                         | OTDUGTUD AL                                                                                               |   |
|-------------------------|------------------------------------------------------------------------------------------------------------------------------------------------------------------------------------------------------|---------------------------------------------------------------------------------------|-------------------------------------------------------