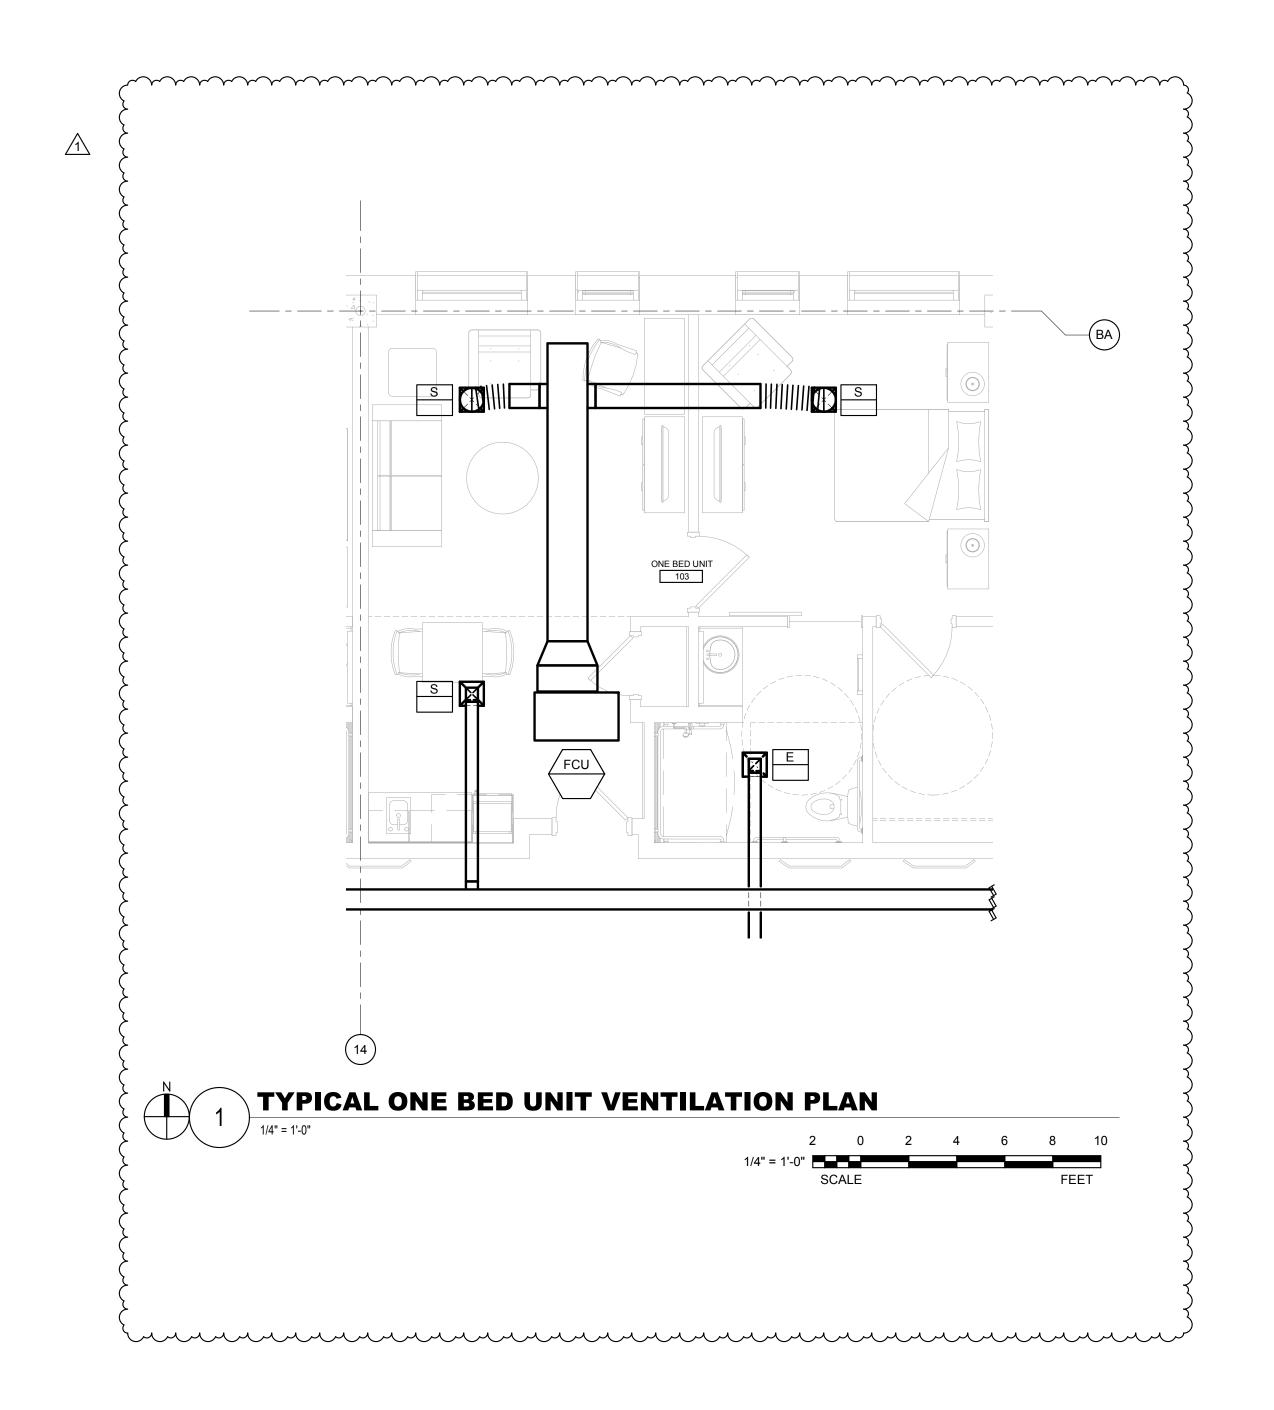

ROOF-TOP MECHANICAL , EQUIPMENT. SUCH EQUIPMENT SHALL IDEALLY BE LOCATED AND SCREENED WITHIN THE CENTRAL ZONES OF ROOFS AS INDICATED ON THE ARCHITECTUAL ROOF PLANS. ALLOW FOR MAXIMIZING THE

ON A PRELIMINARY BASIS, LOCATE PRIMARY, BUT NOT

ON A PRELIMINARY BASIS, SIZE AND ROUTE DUCT AND PIPING SYSTEMS IN A MANNER THAT ALLOWS ASSESSMENT OF

IDENTIFY MOST, BUT NOT ALL, LOCATIONS RECEIVING

CODE REQUIRED VENTILATION AIR AND MOST, BUT NOT ALL,

THE INTENT OF THIS DRAWING IS TO:

ATTAIN REASONABLE DUCT SIZES.

DUCTS IS IN THE CORRIDOR.

ROOMS REQUIRING EXHAUST.

FOR ALL DESIGN DECISIONS AND DESIGN PRODUCTS.

RESPONSIBILITIES OF THE DESIGN BUILD ENTITY.

AVAILABLE ROOF AREA FOR SOLAR PV PANELS.

REFER NARRATIVE FOR OTHER POSSIBLE SOLUTIONS AND

CONDUCTED ON A PRELIMINARY BASIS.

GENERAL NOTES:



1. THE INTENT OF THIS DRAWING IS TO: ON A PRELIMINARY BASIS, ZONE THE BUILDING TO ATTAIN REASONABLE DUCT SIZES. ON A PRELIMINARY BASIS, LOCATE PRIMARY, BUT NOT ALL, HVAC EQUIPMENT IN ROOMS AND ON THE ROOF. THE DESIGN BUILD ENTITY SHALL PROVIDE COMPLETE DESIGN FOR THOSE SPACES REQUIRING HEATING, VENTILATION, EXHAUST, AND AIR CONDITIONING NOT SHOWN ON THIS DRAWING. ON A PRELIMINARY BASIS, SIZE AND ROUTE DUCT AND PIPING SYSTEMS IN A MANNER THAT ALLOWS ASSESSMENT OF PLENUM SPACE FOR HVAC PIPING, DOMESTIC WATER PLUMBING PIPING, SMALL CONDUITS, AND LIGHTING. IDENTIFY MOST, BUT NOT ALL, LOCATIONS RECEIVING CODE REQUIRED VENTILATION AIR AND MOST, BUT NOT ALL, ROOMS REQUIRING EXHAUST. ANY SIZE SHOWN IS THE RESULT OF ENGINEERING CALCULATIONS CONDUCTED ON A PRELIMINARY BASIS. THE DESIGN BUILD ENTIT