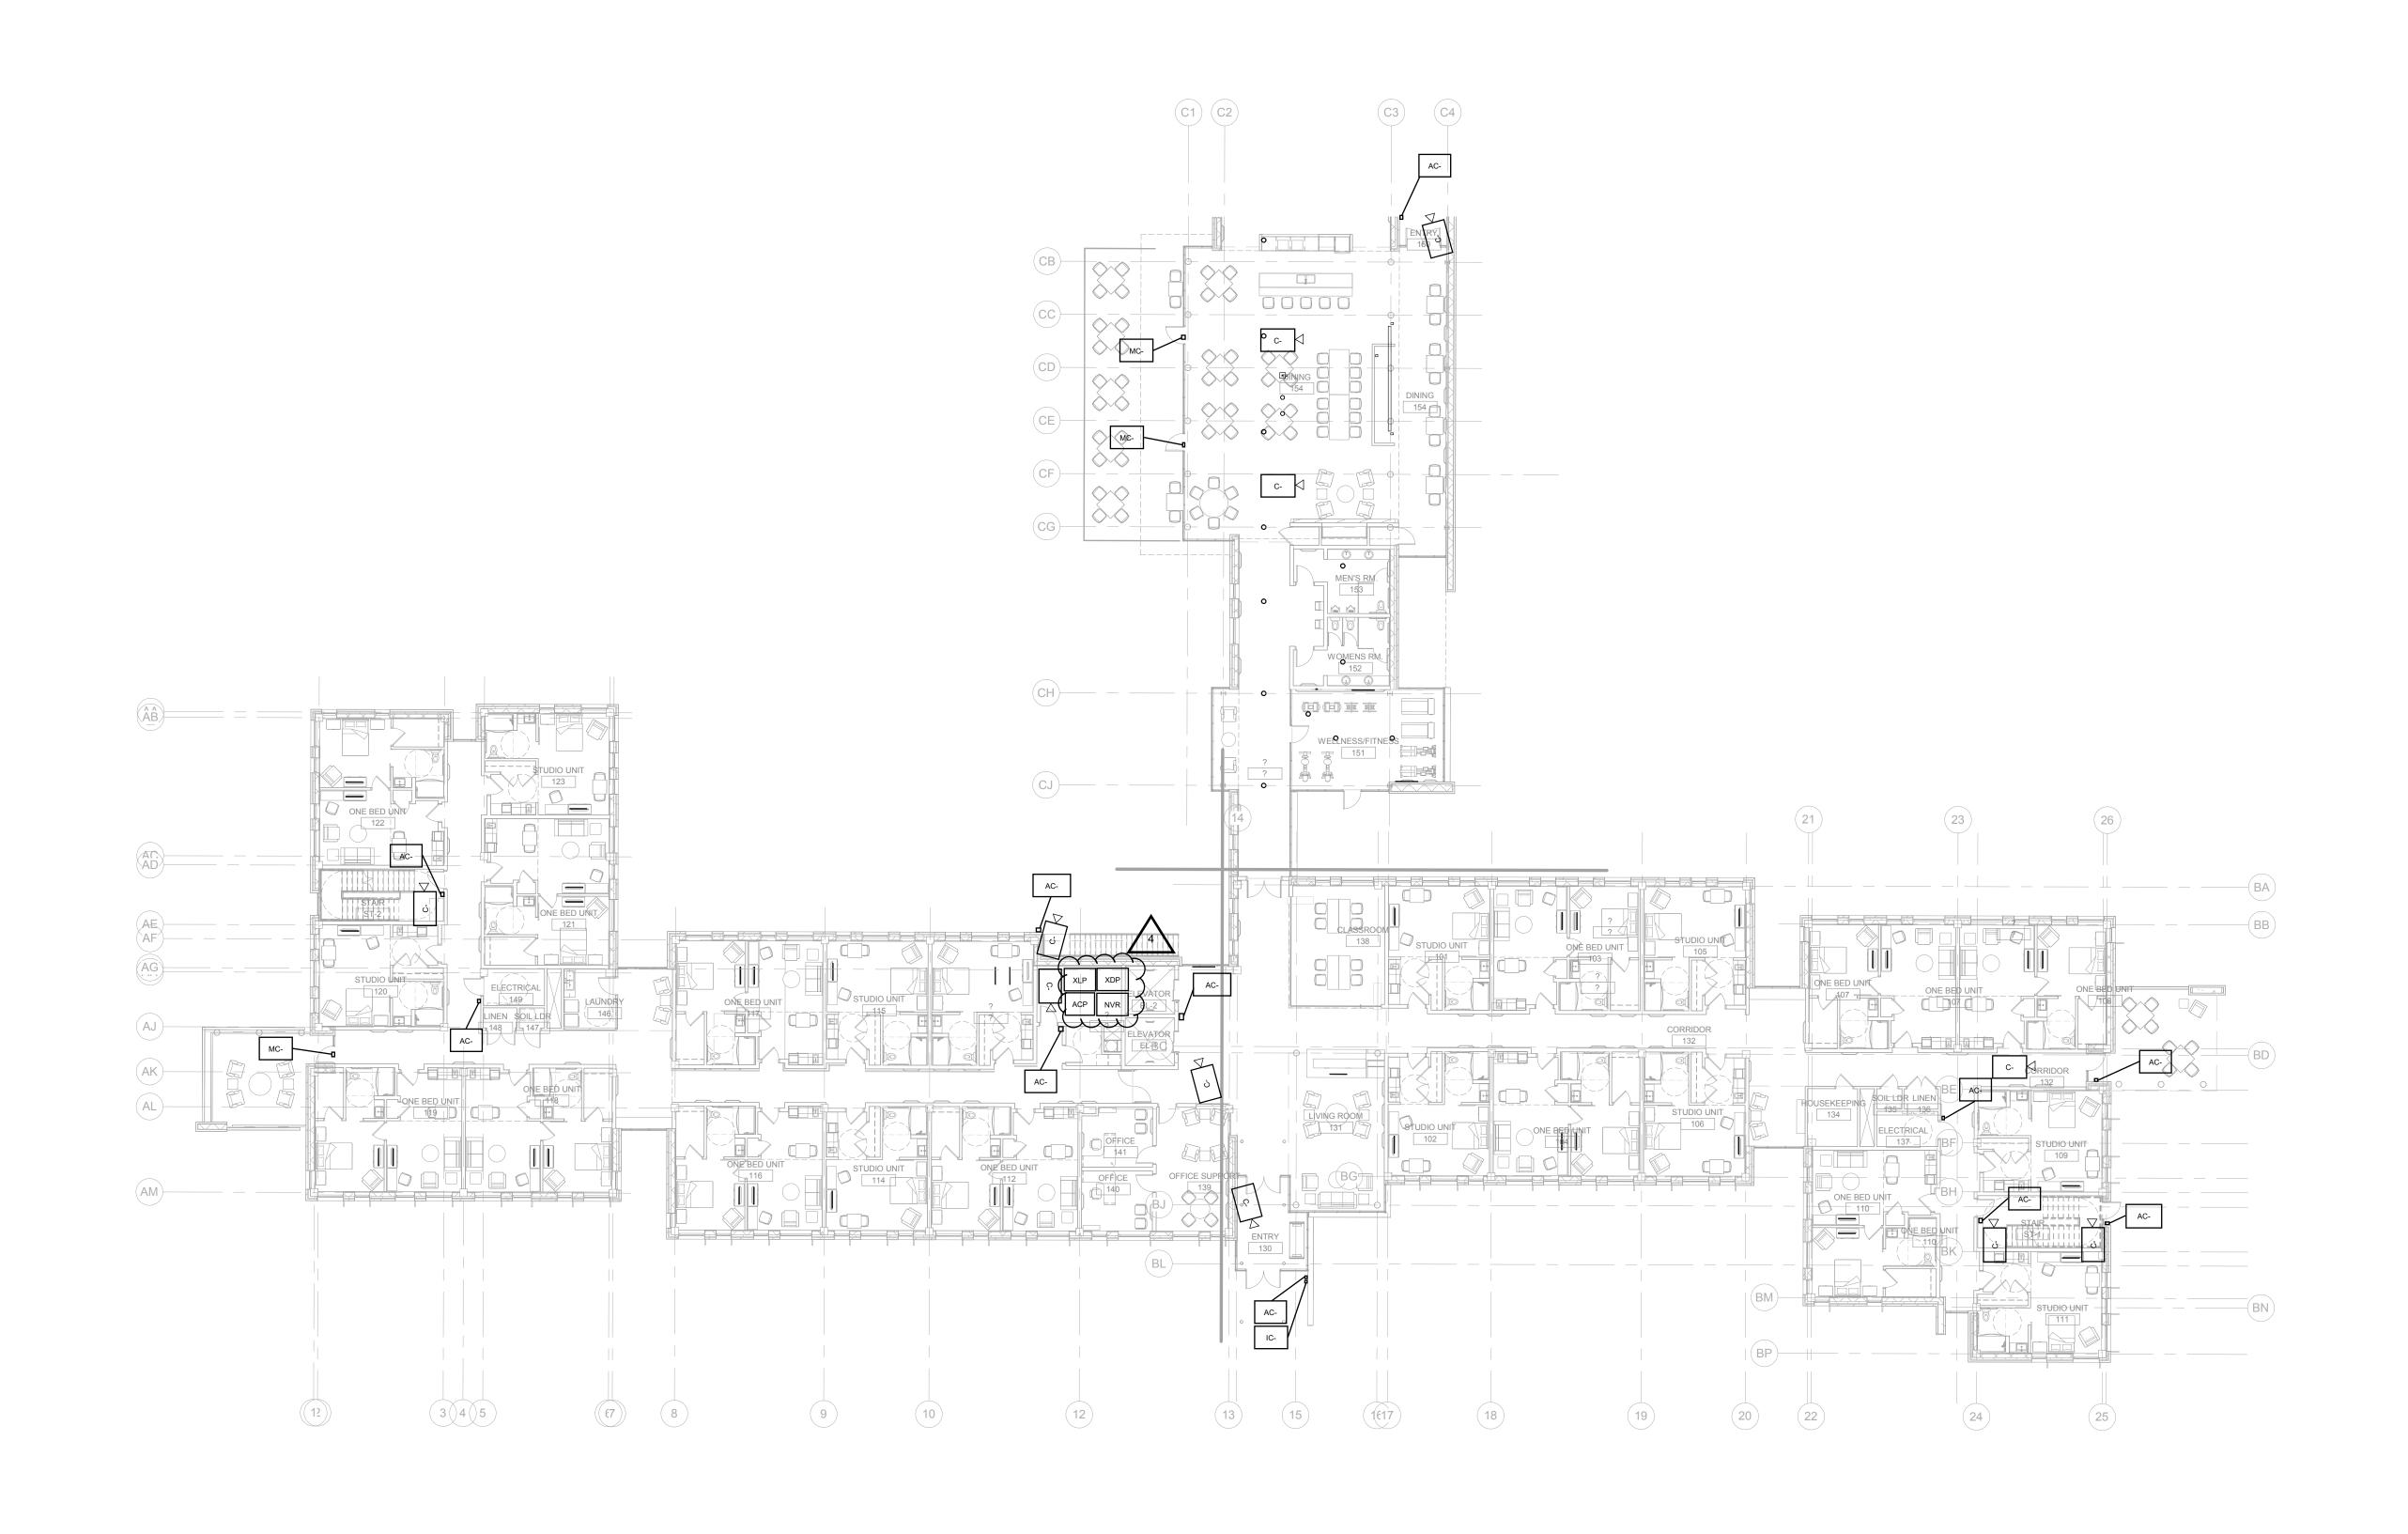

## **CDB Building Inventory No.**

New Construction:

**TBD** Long-Term Care (LTC) **TBD** Domiciliary (DOM)

Major Renovation:

W0643 Nielson Dining Hall

Minor Renovation:

W0660 Multi-Therapy

**W0661** Fifer Infirmary **W0621** Andrews Infirmary

Demolition:

**W0650** Kent Infirmary

W0603 Northern Guest House

**W0646** Elmore Infirmary

**W0653** Truck Maintenance W0637 Vehicle Garage

**W0644** Schapers Hospital

**W0647** Markword Infirmary

W0618 Fletcher Infirmary