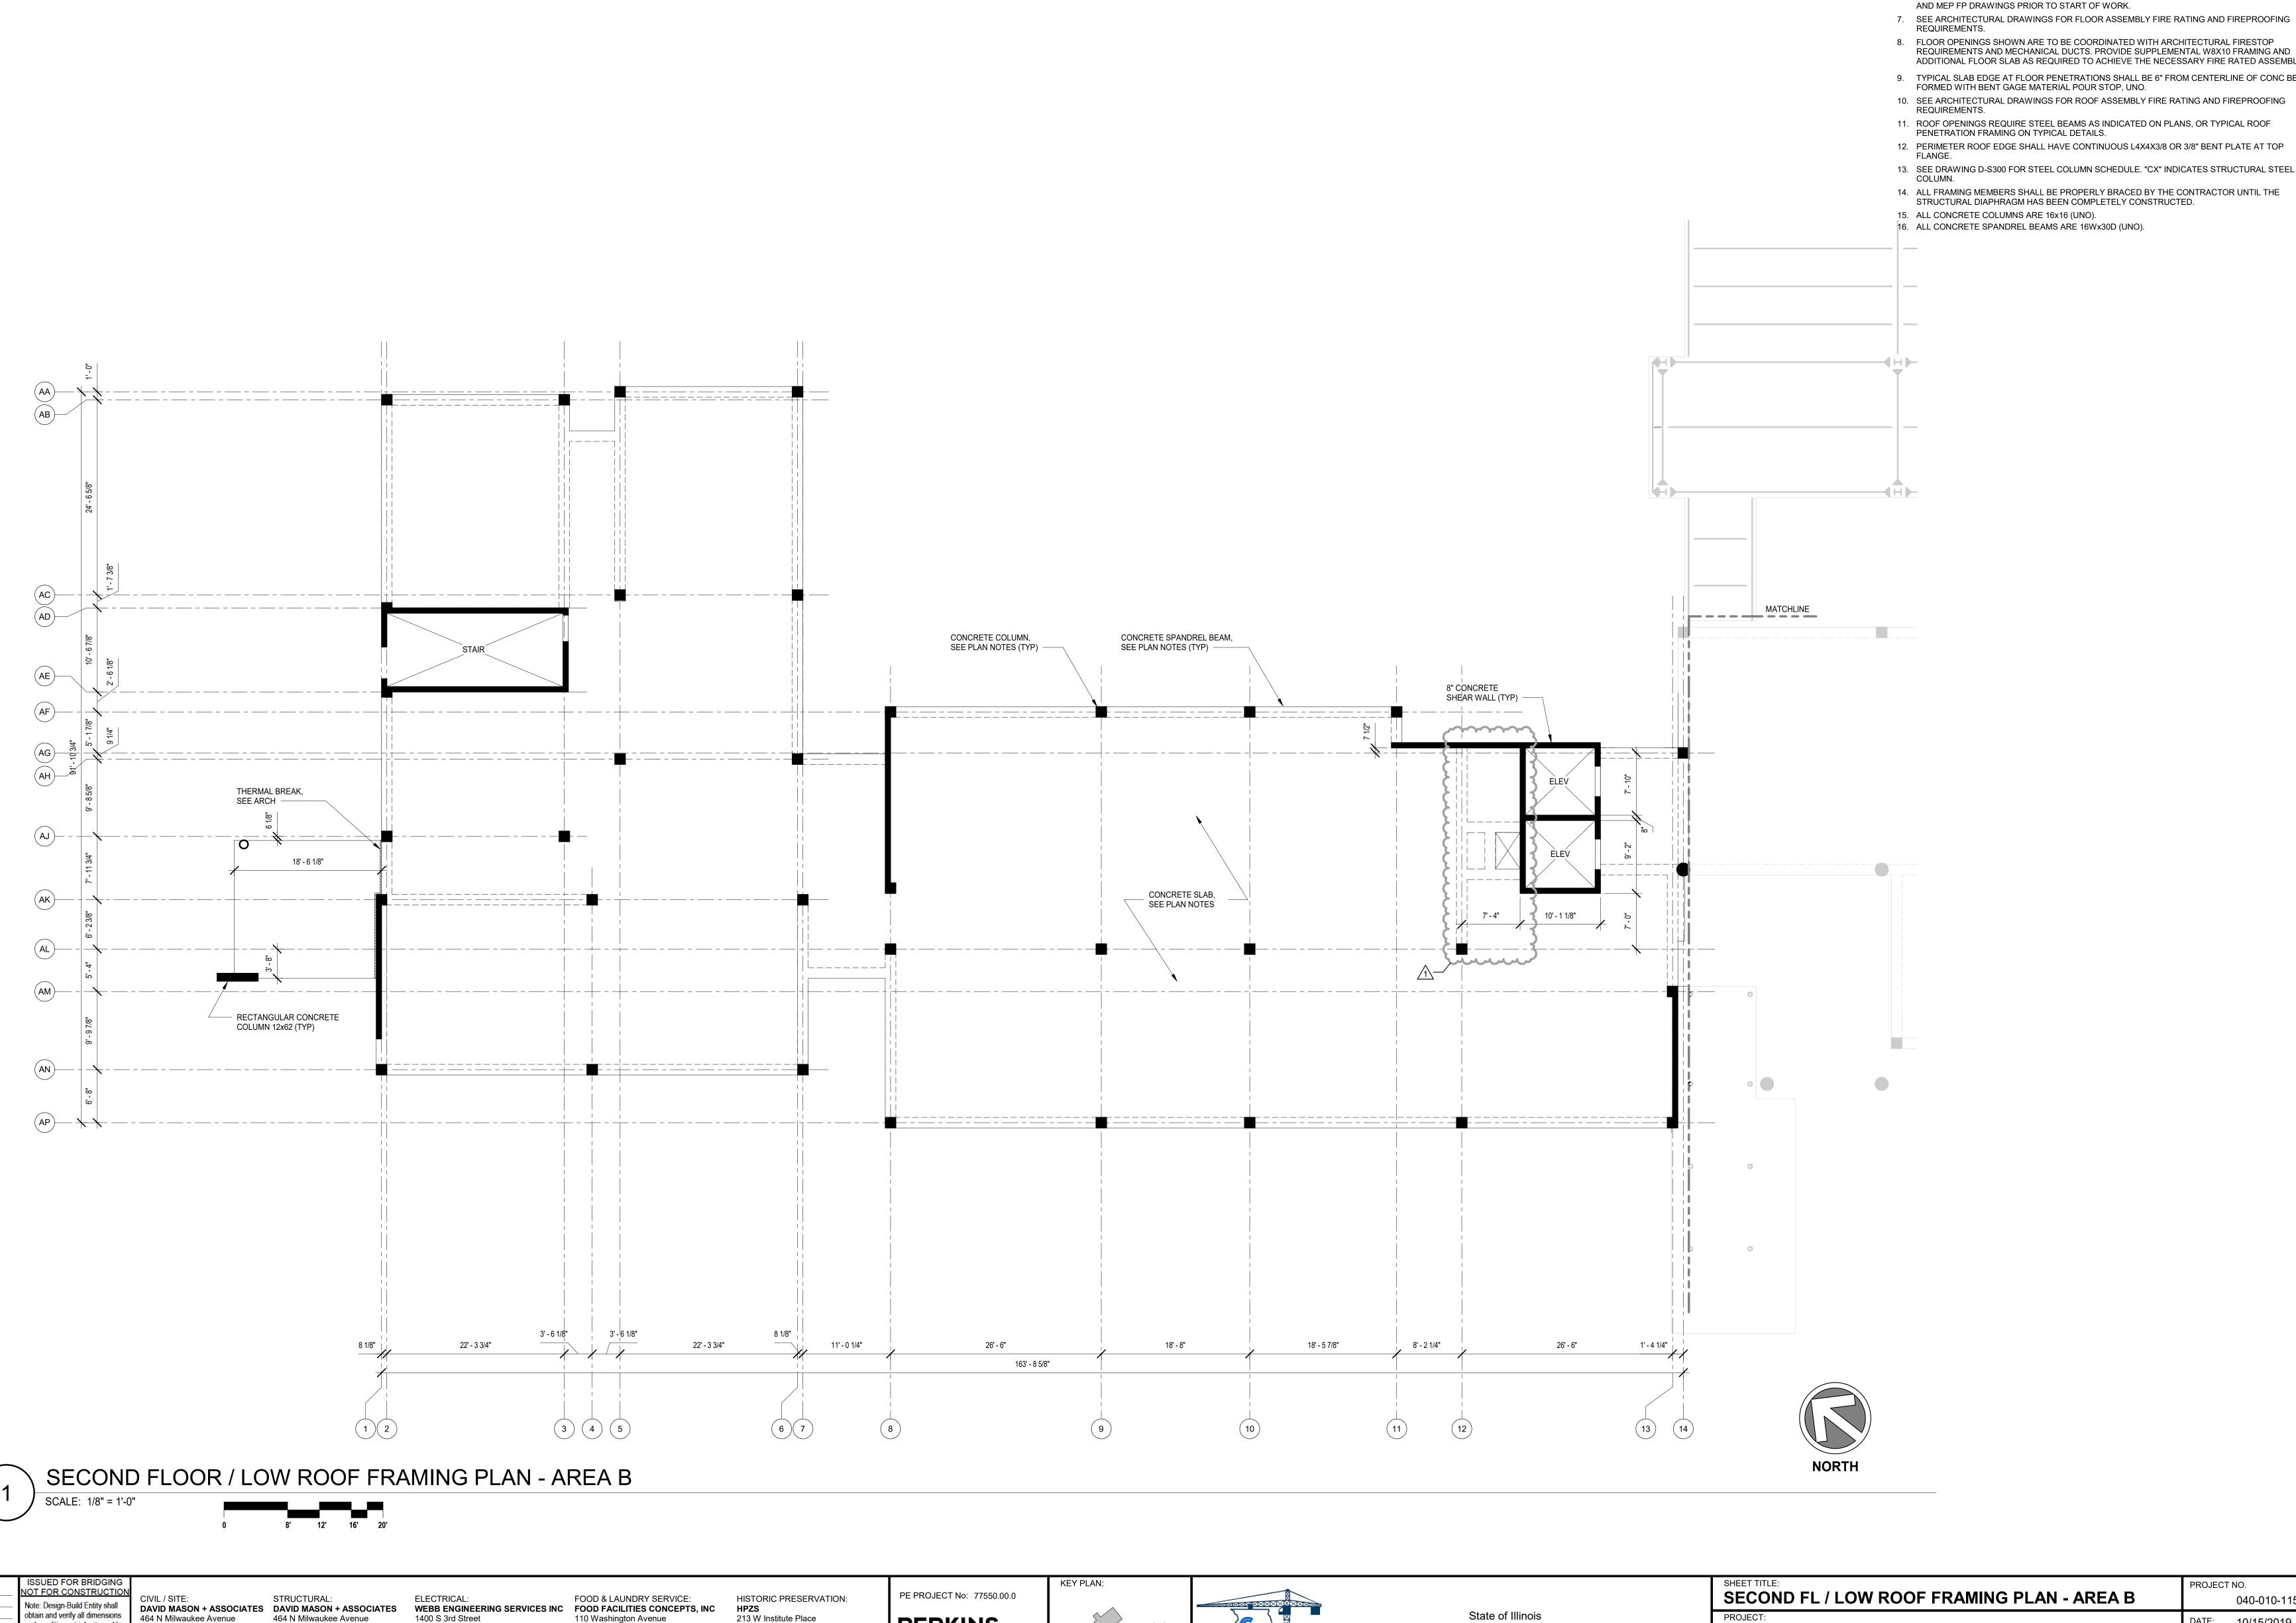

t, Suite 200 1400 S 3rd Street Suite 201

Suite 302 Carnegie, PA 15106 St Louis, MO 63104 GEOTECH & ENVIRONMENT: GSG CONSULTANTS, INC 2942 W VanBuren Chicago, IL 60612 TECH, DATA, & SECURITY: 2 N Riverside Plaza

HISTORIC PRESERVATION: 213 W Institute Place Suite 502 Chicago, IL 60610

REMEDITATION DESIGN:

1350 Chase Street

Algonquin, IL 60102

PERKINS— EASTMAN 209 S LaSalle Street, Suite 400 Chicago, IL 60604 T. +1 312 755 1200 F. +1 312 755 1155 TROPICAL ENVIRONMENTAL, INC

PE PROJECT No: 021345







State of Illinois

JB PRITZKER, GOVERNOR
Illinois Capital Development Board

THIRD FLOOR FF&E PLAN - AREA B

**NEW NURSING HOME & DOMICILIARY** ILLINOIS VETERANS' HOME QUINCY 1707 NORTH 12 STREET QUINCY, ADAMS COUNTY, ILLINOIS 62301

040-010-115 DATE: 11/11/2019 VOLUME: VOLUME 2 OF 4





**PLAN NOTES:** 

**LEGEND** 

CAISSON

SHEAR WALL

GRADE BEAM

COLUMN: RECTANGULAR CIRCULAR

1. T/ STRUCTURAL SLAB/ B/DECK DINING LOW ROOF EL: 13'-4" (UNO)

2. T/ STEEL DINING EL: 19'-8" (UNO)

3. STRUCTURAL SLAB SHALL BE 12" THICK CONCRETE REINFORCED.

4. STEEL FRAMING SHALL BE EVENLY SPACED IN BAYS, UNO. 5. METAL DECK SHALL BE 1 1/2" TYPE B 18 GAGE METAL DECK INSTALLED IN 3 SPAN CONDITION

REQUIREMENTS AND MECHANICAL DUCTS. PROVIDE SUPPLEMENTAL W8X10 FRAMING AND ADDITIONAL FLOOR SLAB AS REQUIRED TO ACHIEVE THE NECESSARY FIRE RATED ASSEMBLY.

W/36/4 5/8" DIAMETER WELD PATTERN AND (2) WELDED SIDE LAP CONNECTIONS PER SPAN. 6. DESIGN-BUILD TEAM TO CONFIRM ALL DIMENSIONS AND ELEVATIONS WITH ARCHITECTURAL

9. TYPICAL SLAB EDGE AT FLOOR PENETRATIONS SHALL BE 6" FROM CENTERLINE OF CONC BEAM F