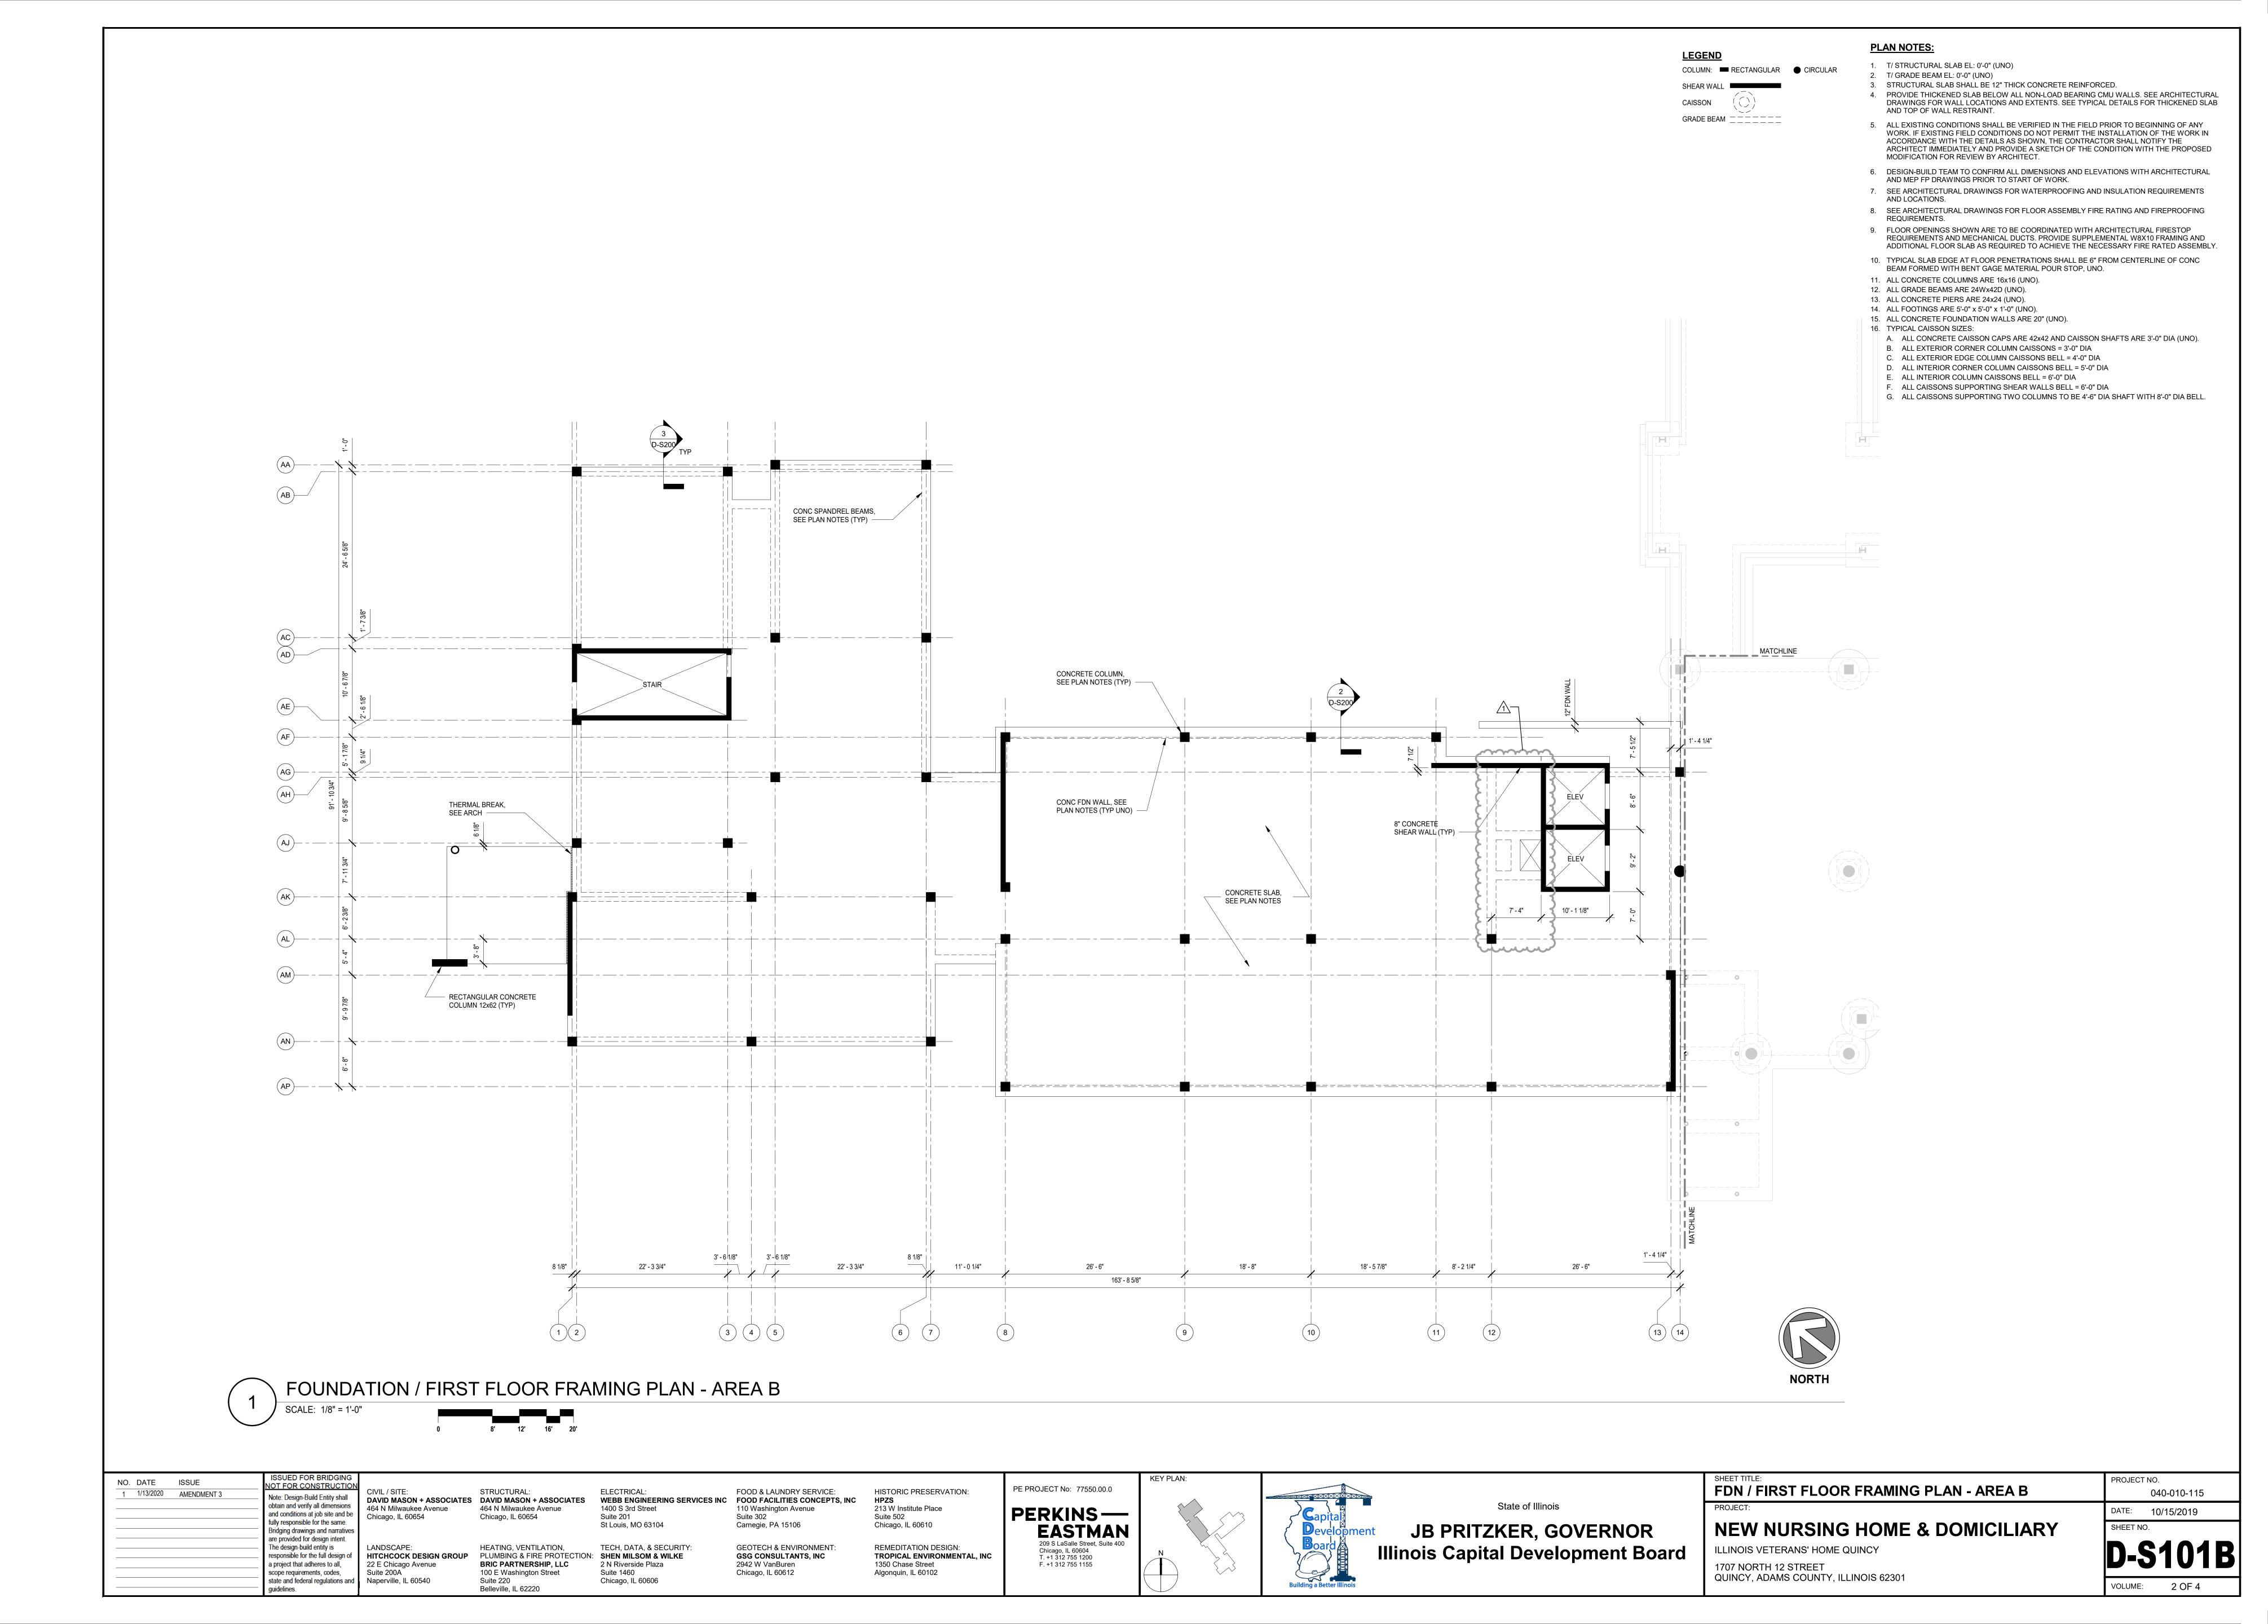

eet, Suite 200 1400 S 3rd Street Suite 201

Suite 302 Carnegie, PA 15106 St Louis, MO 63104 GEOTECH & ENVIRONMENT: GSG CONSULTANTS, INC 2942 W VanBuren Chicago, IL 60612 TECH, DATA, & SECURITY: 2 N Riverside Plaza

HISTORIC PRESERVATION: 213 W Institute Place Suite 502 Chicago, IL 60610

REMEDITATION DESIGN:

1350 Chase Street

Algonquin, IL 60102

PERKINS— EASTMAN 209 S LaSalle Street, Suite 400 Chicago, IL 60604 T. +1 312 755 1200 F. +1 312 755 1155 TROPICAL ENVIRONMENTAL, INC

PE PROJECT No: 021345







State of Illinois

JB PRITZKER, GOVERNOR
Illinois Capital Development Board

THIRD FLOOR FF&E PLAN - AREA B

**NEW NURSING HOME & DOMICILIARY** ILLINOIS VETERANS' HOME QUINCY 1707 NORTH 12 STREET QUINCY, ADAMS COUNTY, ILLINOIS 62301

040-010-115 DATE: 11/11/2019 VOLUME: VOLUME 2 OF 4





**PLAN NOTES:** 

**LEGEND** 

CAISSON

SHEAR WALL

GRADE BEAM

COLUMN: RECTANGULAR CIRCULAR

1. T/ STRUCTURAL SLAB/ B/DECK DINING LOW ROOF EL: 13'-4" (UNO)

2. T/ STEEL DINING EL: 19'-8" (UNO)

3. STRUCTURAL SLAB SHALL BE 12" THICK CONCRETE REINFORCED.

4. STEEL FRAMING SHALL BE EVENLY SPACED IN BAYS, UNO. 5. METAL DECK SHALL BE 1 1/2" TYPE B 18 GAGE METAL DECK INSTALLED IN 3 SPAN CONDITION

REQUIREMENTS AND MECHANICAL DUCTS. PROVIDE SUPPLEMENTAL W8X10 FRAMING AND ADDITIONAL FLOOR SLAB AS REQUIRED TO ACHIEVE THE NECESSARY FIRE RATED ASSEMBLY.

W/36/4 5/8" DIAMETER WELD PATTERN AND (2) WELDED SIDE LAP CONNECTIONS PER SPAN. 6. DESIGN-BUILD TEAM TO CONFIRM ALL DIMENSIONS AND ELEVATIONS WITH ARCHITECTURAL

9. TYPICAL SLAB EDGE AT FLOOR PENETRATIONS SHALL BE 6" FROM CENTERLINE OF CONC BEAM