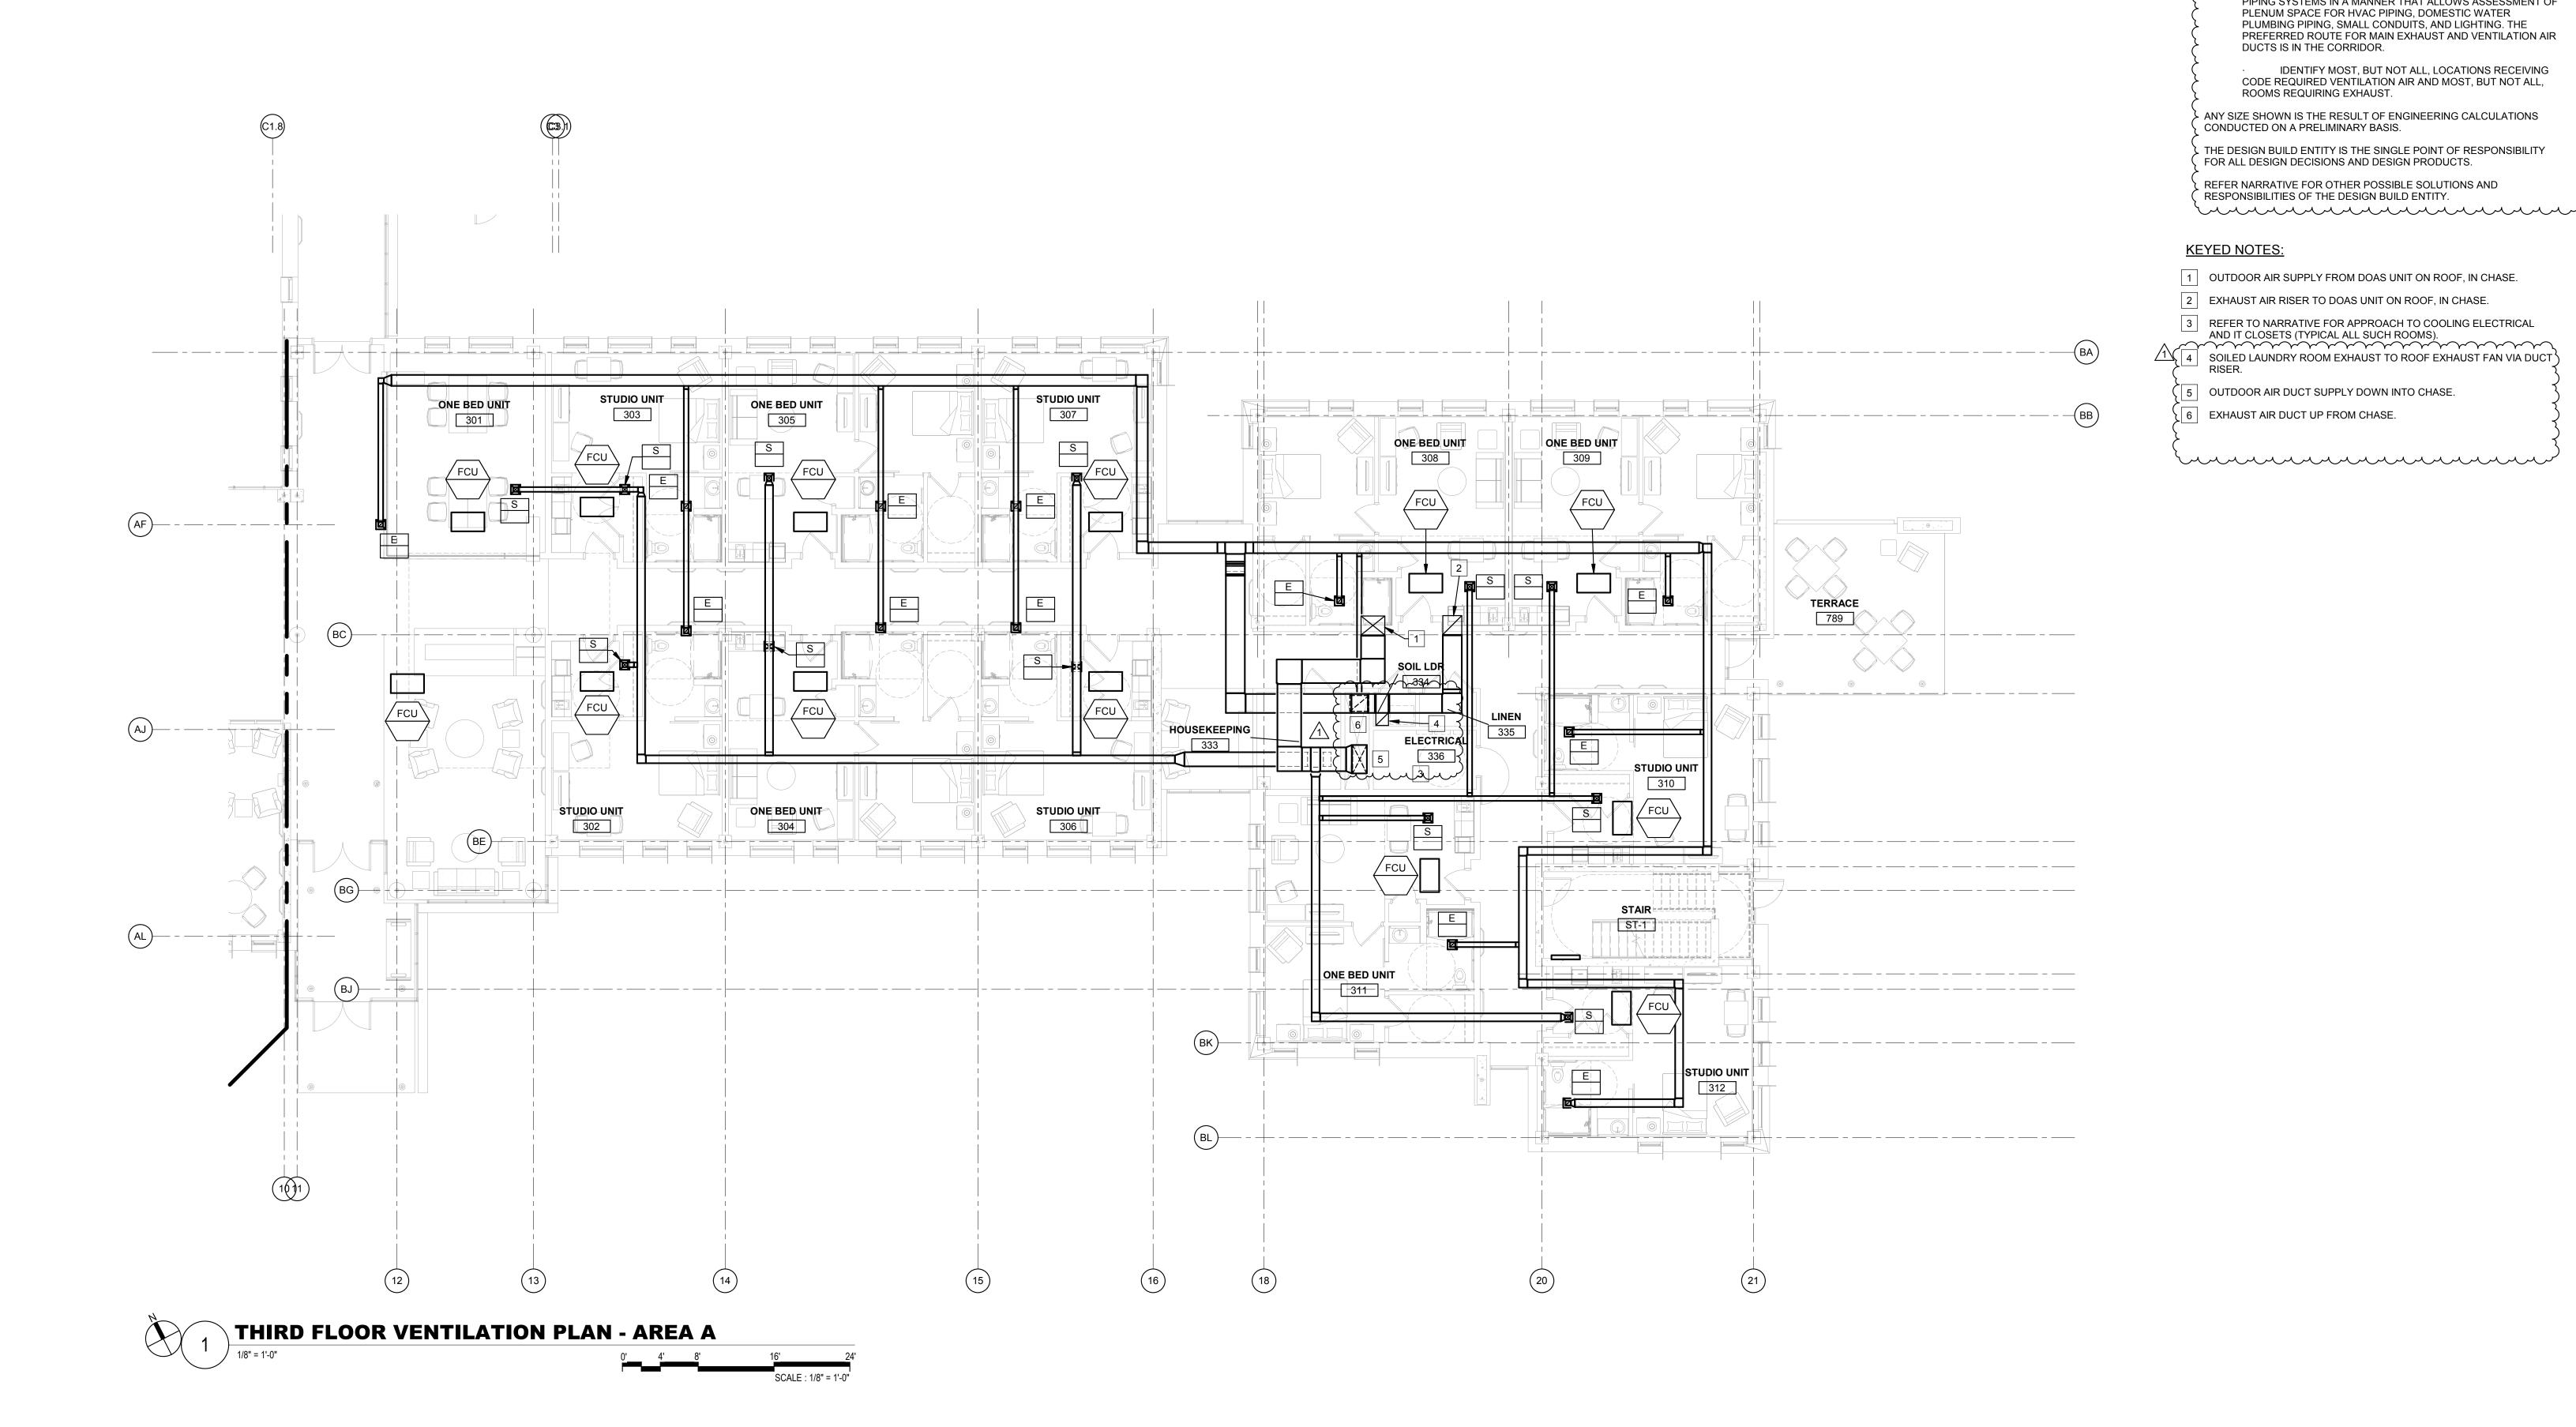

IN A MANNER THAT ALLOWS ASSESSMENT OF PLENUM SPACE FOR HVAC PIPING, DOMESTIC WATER PLUMBING PIPING, SMALL CONDUITS, AND LIGHTING. THE

IDENTIFY MOST, BUT NOT ALL, LOCATIONS RECEIVING CODE REQUIRED VENTILATION AIR AND MOST, BUT NOT ALL,

ANY SIZE SHOWN IS THE RESULT OF ENGINEERING CALCULATIONS

THE DESIGN BUILD ENTITY IS THE SINGLE POINT OF RESPONSIBILITY FOR ALL DESIGN DECISIONS AND DESIGN PRODUCTS.

DESIGN BUILD ENTITY SHALL CONSOLIDATE ROOF-TOP MECHANICAL , EQUIPMENT. SUCH EQUIPMENT SHALL IDEALLY BE LOCATED AND SCREENED WITHIN THE CENTRAL ZONES OF ROOFS AS INDICATED ON THE ARCHITECTUAL ROOF PLANS. ALLOW FOR MAXIMIZING THE

PROJECT NO. 040-010-115

ILLINOIS VETERANS' HOME QUINCY

1707 NORTH 12 STREET

QUINCY, ADAMS COUNTY, ILLINOIS 62301

DATE: 11/11/19 **D-V102C** VOLUME: VOLUME 2 OF 4



ISSUED FOR BRIDGING NOT FOR CONSTRUCTION NO. DATE ISSUE ELECTRICAL: 1 1/13/2020 AMENDMENT 3 CIVIL / SITE: STRUCTURAL: Note: Design-Build Entity shall DAVID MASON + ASSOCIATES DAVID MASON + ASSOCIATES obtain and verify all dimensions 464 N Milwaukee Avenue 464 N Milwaukee Avenue 1400 S 3rd Street and conditions at job site and be Chicago, IL 60654 Chicago, IL 60654 Suite 201 fully responsible for the same. St Louis, MO 63104 Bridging drawings and narratives are provided for design intent. The design-build entity is LANDSCAPE: HEATING, VENTILATION, responsible for the full design of HITCHCOCK DESIGN GROUP PLUMBING & FIRE PROTECTION: SHEN MILSOM & WILKE 22 E Chicago Avenue BRIC PARTNERSHIP, LLC a project that adheres to all, 2 N Riverside Plaza

Suite 200A

state and federal regulations and