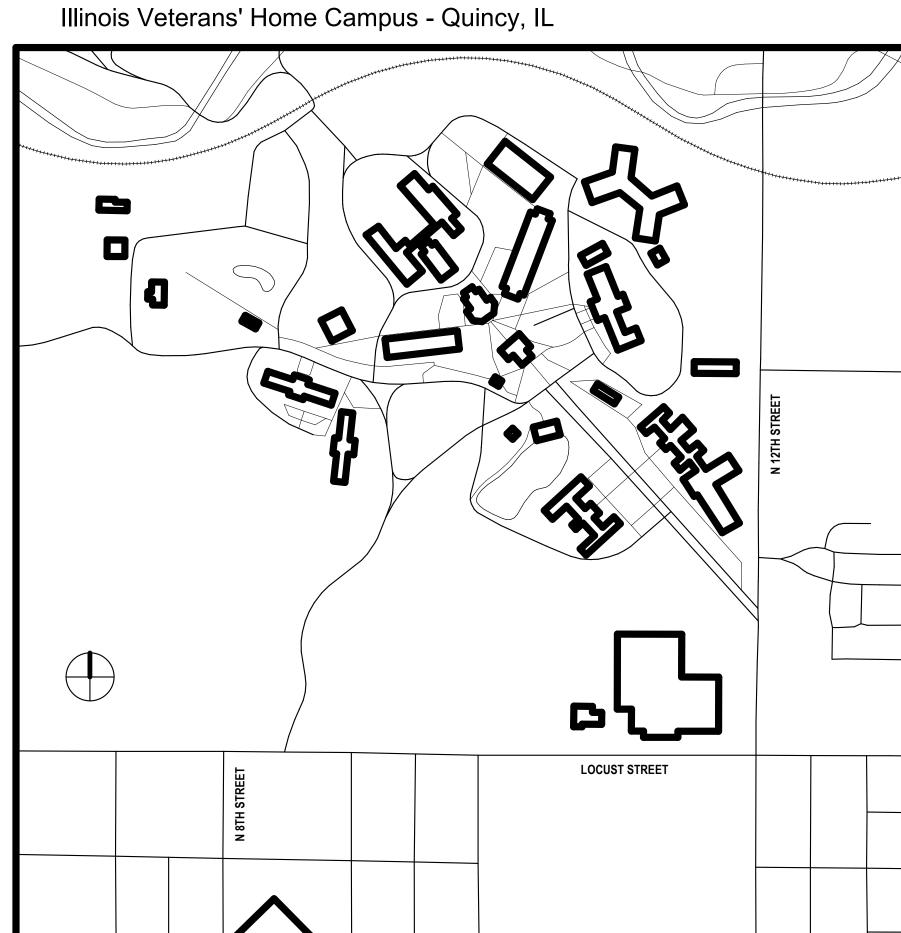

## **CDB Building Inventory No.**

New Construction:

**TBD** Long-Term Care (LTC) **TBD** Domiciliary (DOM)

Major Renovation:

W0643 Nielson Dining Hall

Minor Renovation:

W0660 Multi-Therapy

**W0661** Fifer Infirmary **W0621** Andrews Infirmary

Demolition:

**W0650** Kent Infirmary

W0603 Northern Guest House

**W0646** Elmore Infirmary

**W0653** Truck Maintenance W0637 Vehicle Garage

**W0644** Schapers Hospital

**W0647** Markword Infirmary

W0618 Fletcher Infirmary