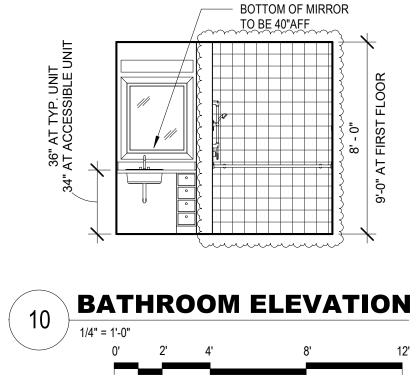

ILSOM & WILKE

2 N Riverside Plaza

Chicago, IL 60606

Suite 1460

Suite 302

**GEOTECH & ENVIRONMENT:** 

GSG CONSULTANTS, INC

2942 W VanBuren

Chicago, IL 60612

FOOD & LAUNDRY SERVICE: HISTORIC PRESERVATION: 213 W Institute Place 110 Washington Avenue Suite 502 Chicago, IL 60610 Carnegie, PA 15106

1350 Chase Street

Algonquin, IL 60102

PE PROJECT No: 021345 PERKINS— EASTMAN 209 S LaSalle Street, Suite 400 REMEDITATION DESIGN: Chicago, IL 60604 T. +1 312 755 1200 F. +1 312 755 1155 TROPICAL ENVIRONMENTAL, INC



State of Illinois

Illinois Capital Development Board

**UNIT PLANS** 

1707 NORTH 12 STREET

ILLINOIS VETERANS' HOME QUINCY

QUINCY, ADAMS COUNTY, ILLINOIS 62301

**NEW NURSING HOME & DOMICILIARY** 

DATE: 11/11/2019 SHEET NO. **D-A501** VOLUME: VOLUME 2 OF 4

040-010-115

















6 BEDROOM ELEVATION

1/4" = 1'-0" 0' 2' 4'

SCALE : 1/4" = 1'-0"















LUXURY VINYL TILE

DEPRESSED SLAB TO ALLOW SLOPE TO SHOWER DRAIN

TRENCH DRAIN, SEE PLUMBING DRAWINGS









| 1 | TYP.         | UNIT | FLOOR | P  | LAN - | STUDIO             |     |
|---|--------------|------|-------|----|-------|--------------------|-----|
|   | 1/4" = 1'-0" |      | 0'    | 2' | 4'    | 8'                 | 12' |
|   |              |      |       |    |       | SCALE : 1/4" = 1'- | 0"  |

| NO. | DATE      | ISSUE       | ISSUED FOR BRIDGING NOT FOR CONSTRUCTION                                                                                                                                                            | CIVIL / SITE: