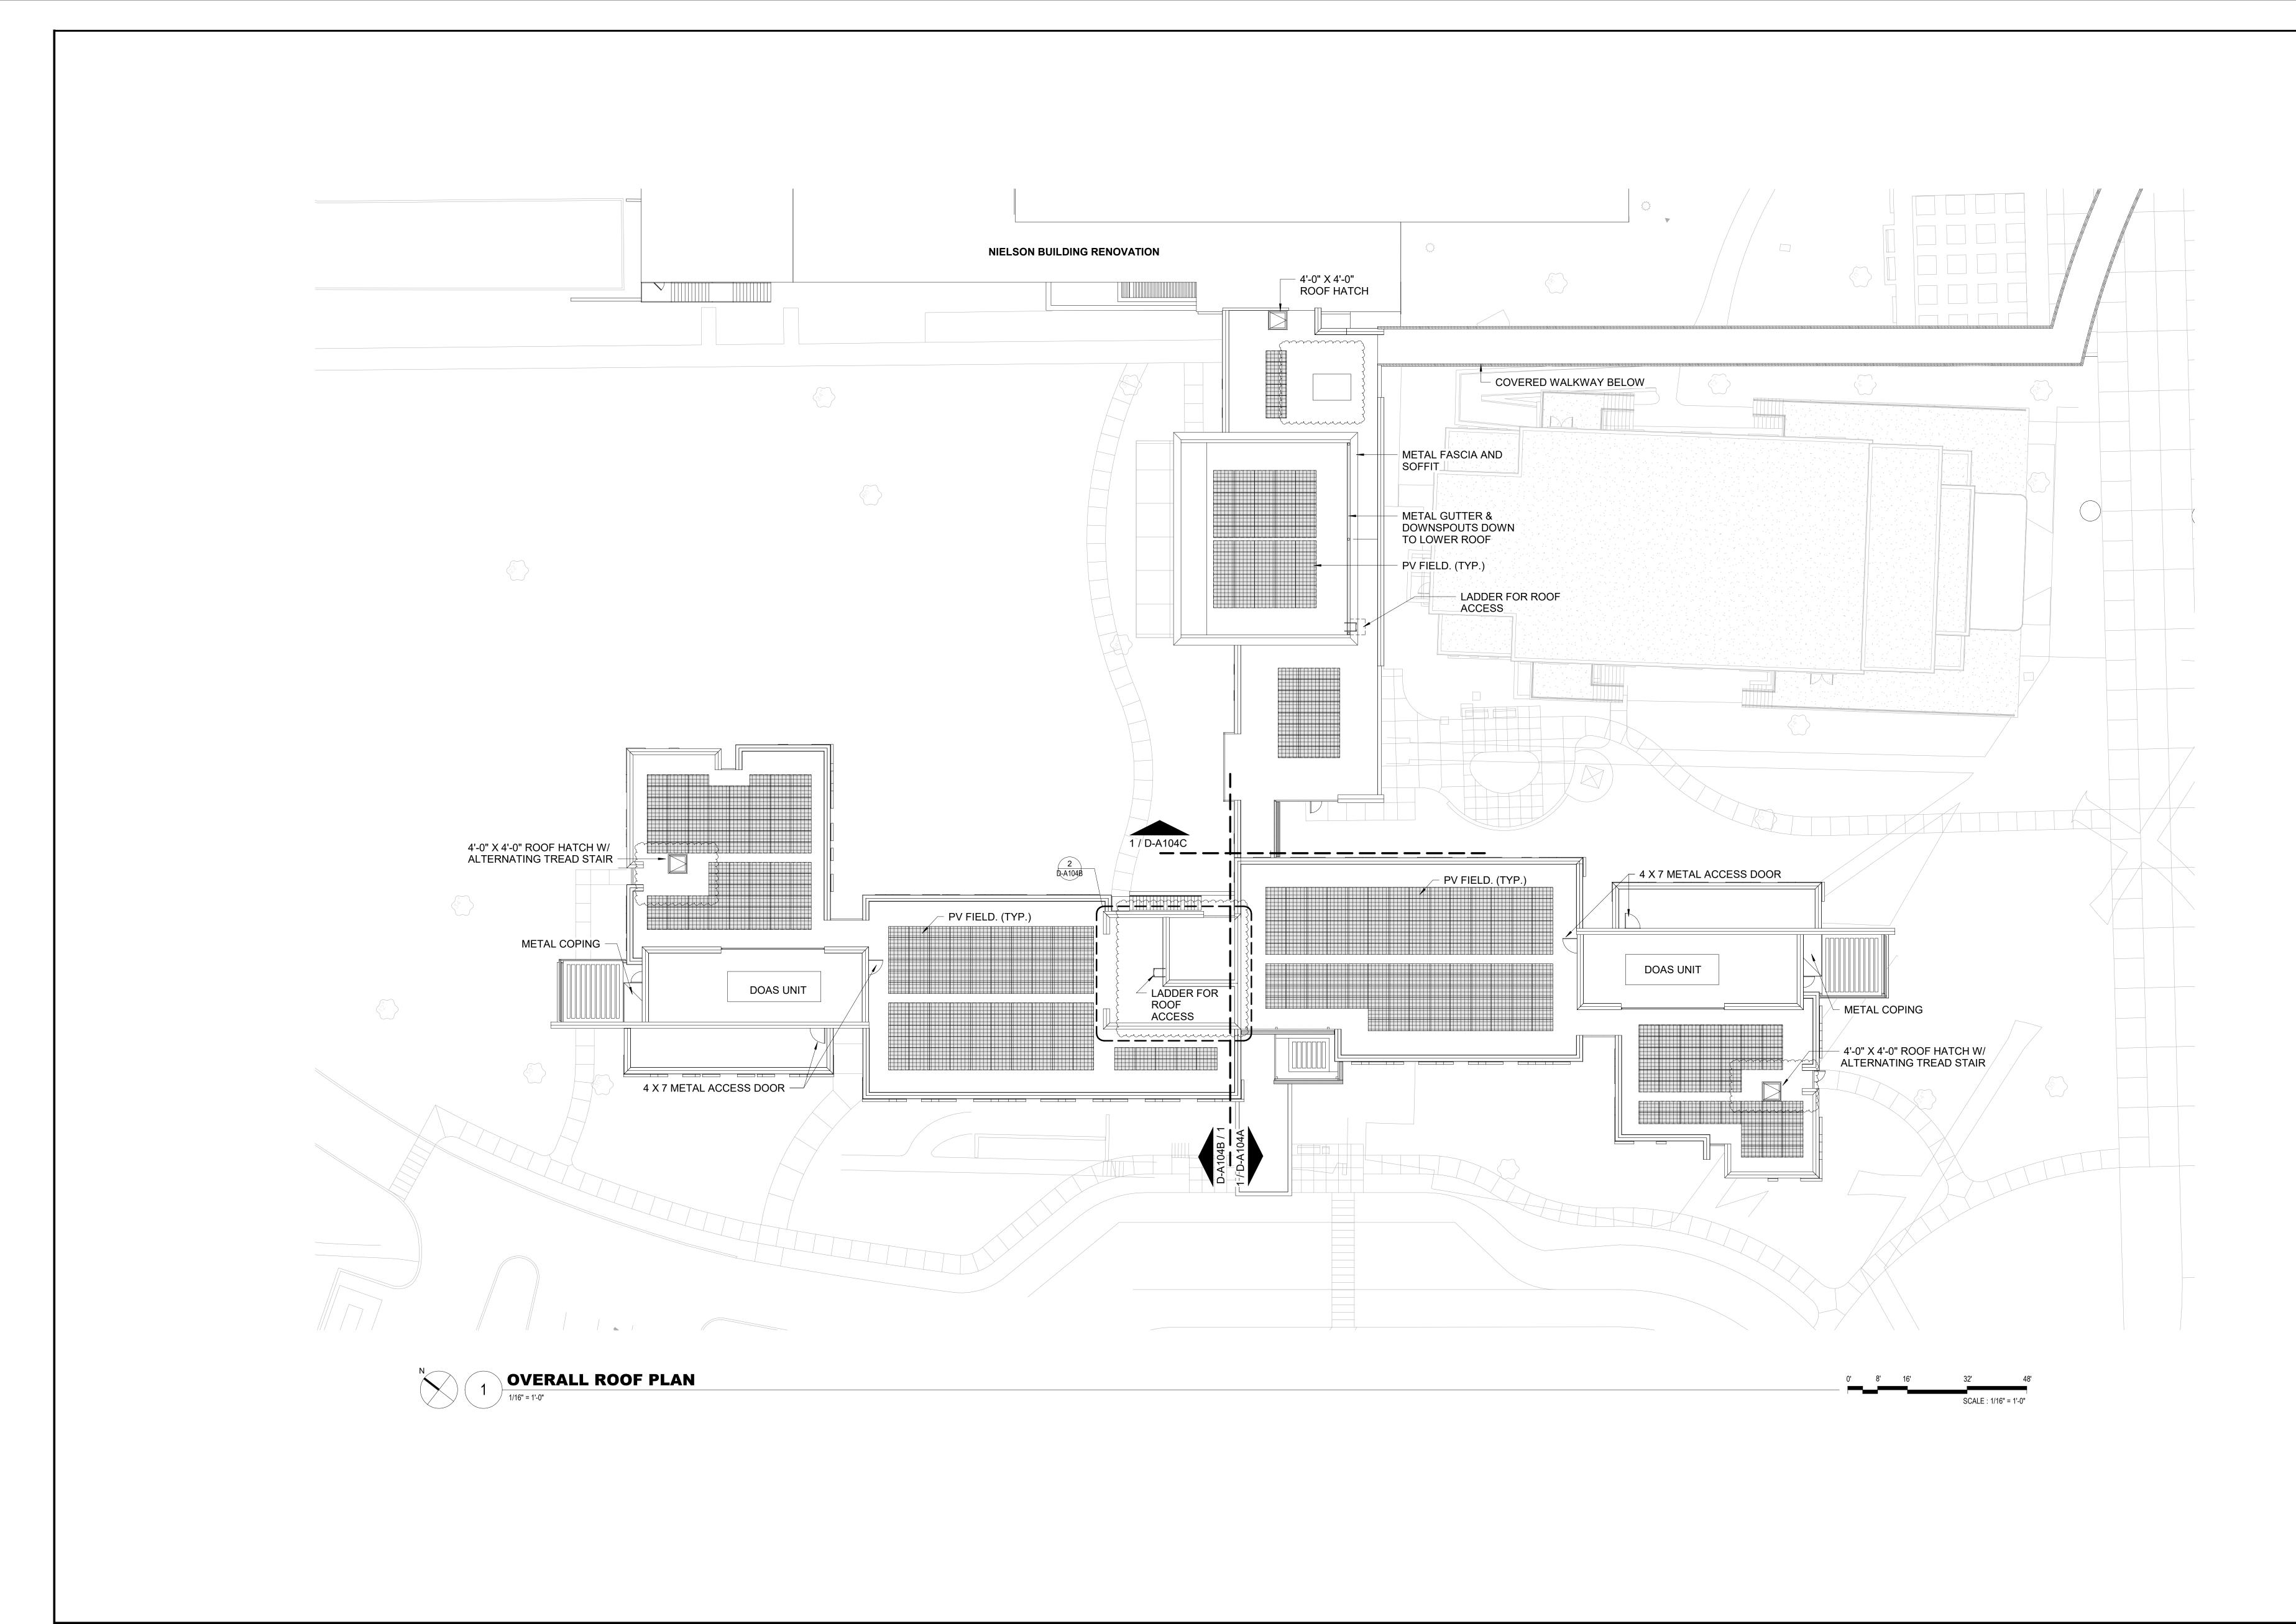

2220                                                                                                           |                                                                                                |                                                                               |                                                                                        |                                                                                                 |                                  |                                        |                                |                              |                                                                                                                 |                   | VOLUME 2 OF 4                               |





| NO. | DATE      | ISSUE       | ISSUED FOR BRIDGING NOT FOR CONSTRUCTION                                                                                                                                                            | ONAL / OLTE:                                                                                  |
|-----|-----------|-------------|-----------------------------------------------------------------------------------------------------------------------------------------------------------------------------------------------------|-----------------------------------------------------------------------------------------------|
| 1   | 1/13/2020 | AMENDMENT 3 | Note: Design-Build Entity shall obtain and verify all dimensions and conditions at job site and be fully res