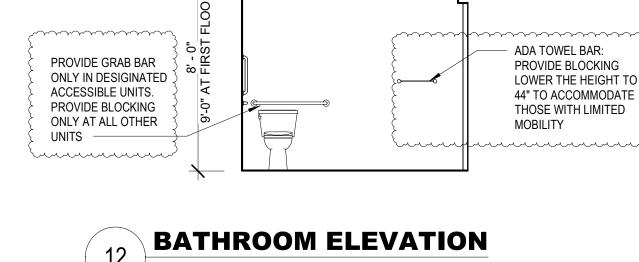

M & WILKE

2 N Riverside Plaza

Chicago, IL 60606

Suite 1460

Suite 302

**GEOTECH & ENVIRONMENT:** 

GSG CONSULTANTS, INC

2942 W VanBuren

Chicago, IL 60612

FOOD & LAUNDRY SERVICE: HISTORIC PRESERVATION: 213 W Institute Place 110 Washington Avenue Suite 502 Chicago, IL 60610 Carnegie, PA 15106

1350 Chase Street

Algonquin, IL 60102

PE PROJECT No: 021345 PERKINS— EASTMAN 209 S LaSalle Street, Suite 400 REMEDITATION DESIGN: Chicago, IL 60604 T. +1 312 755 1200 F. +1 312 755 1155 TROPICAL ENVIRONMENTAL, INC



State of Illinois

Illinois Capital Development Board

**UNIT PLANS** 

1707 NORTH 12 STREET

ILLINOIS VETERANS' HOME QUINCY

QUINCY, ADAMS COUNTY, ILLINOIS 62301

**NEW NURSING HOME & DOMICILIARY** 

DATE: 11/11/2019 SHEET NO. **D-A501** VOLUME: VOLUME 2 OF 4

040-010-115

















6 BEDROOM ELEVATION

1/4" = 1'-0" 0' 2' 4'

SCALE : 1/4" = 1'-0"















LUXURY VINYL TILE

DEPRESSED SLAB TO ALLOW SLOPE TO SHOWER DRAIN

TRENCH DRAIN, SEE PLUMBING DRAWINGS









| 1 | TYP.         | UNIT | FLOOR | P  | LAN - | STUDIO             |     |
|---|--------------|------|-------|----|-------|--------------------|-----|
|   | 1/4" = 1'-0" |      | 0'    | 2' | 4'    | 8'                 | 12' |
|   |              |      |       |    |       | SCALE : 1/4" = 1'- | 0"  |

| NO. | DATE      | ISSUE       | ISSUED FOR BRIDGING NOT FOR CONSTRUCTION                                                                                                                                                            | CIVIL / SITE: