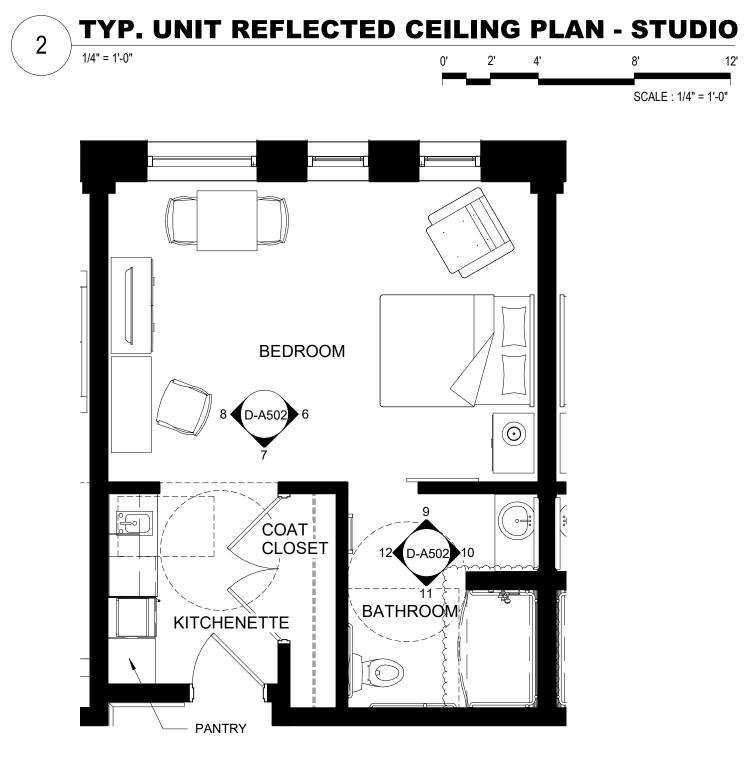

RVATION: 213 W Institute Place 110 Washington Avenue Suite 502 Chicago, IL 60610 Carnegie, PA 15106

1350 Chase Street

Algonquin, IL 60102

PE PROJECT No: 021345 PERKINS— EASTMAN 209 S LaSalle Street, Suite 400 REMEDITATION DESIGN: Chicago, IL 60604 T. +1 312 755 1200 F. +1 312 755 1155 TROPICAL ENVIRONMENTAL, INC



State of Illinois

Illinois Capital Development Board

**UNIT PLANS** 

1707 NORTH 12 STREET

ILLINOIS VETERANS' HOME QUINCY

QUINCY, ADAMS COUNTY, ILLINOIS 62301

**NEW NURSING HOME & DOMICILIARY** 

DATE: 11/11/2019 SHEET NO. **D-A501** VOLUME: VOLUME 2 OF 4

040-010-115

















6 BEDROOM ELEVATION

1/4" = 1'-0" 0' 2' 4'

SCALE : 1/4" = 1'-0"















LUXURY VINYL TILE

DEPRESSED SLAB TO ALLOW SLOPE TO SHOWER DRAIN

TRENCH DRAIN, SEE PLUMBING DRAWINGS









| 1 | TYP.         | UNIT | FLOOR | P  | LAN - | STUDIO             |     |
|---|--------------|------|-------|----|-------|--------------------|-----|
|   | 1/4" = 1'-0" |      | 0'    | 2' | 4'    | 8'                 | 12' |
|   |              |      |       |    |       | SCALE : 1/4" = 1'- | 0"  |

| NO. | DATE      | ISSUE       | ISSUED FOR BRIDGING NOT FOR CONSTRUCTION                                                                                                                                                            | CIVIL / SITE:                                                                                     |
|-----|-----------|-------------|--------------------------------------------------------------------------------------------------------------------------------