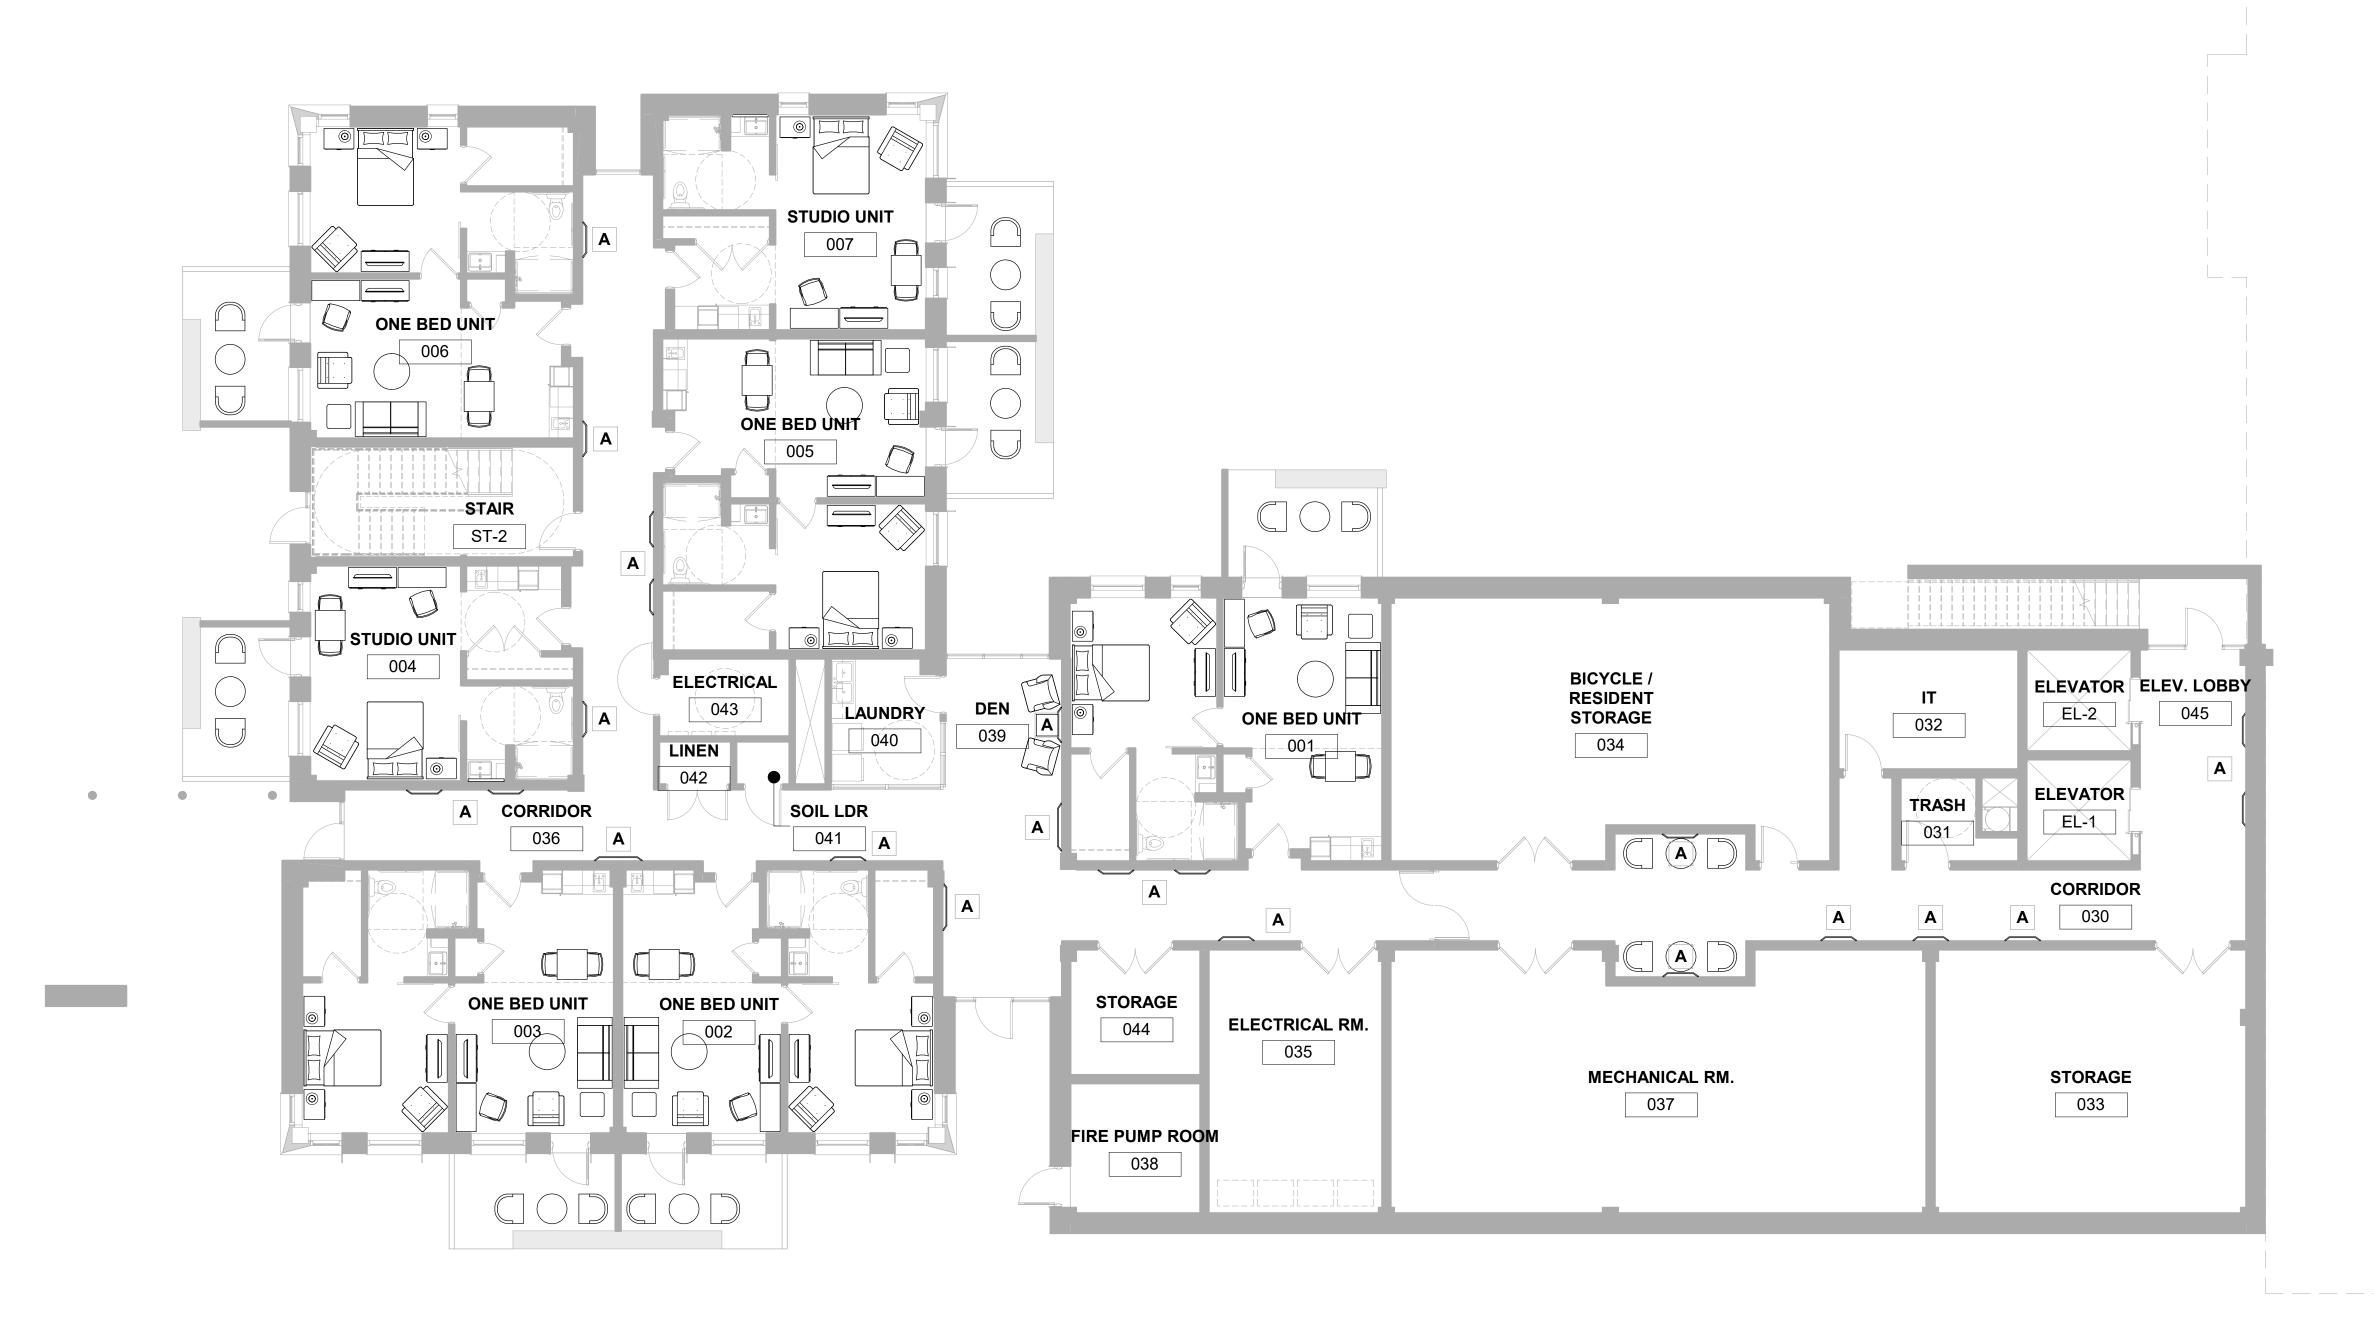

laza Suite 1460 Chicago, IL 60606

110 Washington Avenue Suite 302 Carnegie, PA 15106 GEOTECH & ENVIRONMENT: GSG CONSULTANTS, INC 2942 W VanBuren Chicago, IL 60612

HISTORIC PRESERVATION: 213 W Institute Place Suite 502 Chicago, IL 60610 REMEDITATION DESIGN:
TROPICAL ENVIRONMENTAL, INC

1350 Chase Street

Algonquin, IL 60102

PE PROJECT No: 021345 PERKINS— EASTMAN 209 S LaSalle Street, Suite 400 Chicago, IL 60604 T. +1 312 755 1200 F. +1 312 755 1155







| DDG ISOT     |                         |
|--------------|-------------------------|
| THIRD FLO    | OR FINISH PLAN - AREA B |
| SHEET TITLE: |                         |

**NEW NURSING HOME & DOMICILIARY** ILLINOIS VETERANS' HOME QUINCY 1707 NORTH 12 STREET QUINCY, ADAMS COUNTY, ILLINOIS 62301

DATE: 11/11/2019 VOLUME: VOLUME 2 OF 4



LOWER LEVEL FF&E PLAN - AREA B

#### **GENERAL NOTES - FURNITURE**

1. FURNITURE LAYOUT IS PROVIDED FOR GENERAL UTILIZATION OF THE SPACE AND RECOMMENDED LAYOUT. DESIGN BUILDER SHALL COORDINATE THE FINAL FURNITURE LOCATIONS WITH THE USING AGENCY FOR ACCESSIBILITY AND THE POWER/LIGHTING REQUIREMENTS.

2. THE PLANS ARE CAREFULLY COORDINATED WITH REQUIREMENTS STATED IN THE FURNITURE, FIXTURES AND EQUIPMENT NARRATIVE AND

SPREADSHEETS. 3. THE PRELIMINARY LOCATIONS AND TYPES OF THE ART ARE PROVIDED FOR REFERENCE ONLY. THE DESIGN-BUILD TEAM SHALL COORDINATE WITH THE ART-IN-ARCHITECTURE PROGRAM FOR THE FINAL LOCATION AND THE REQUIREMENTS OF ART INSTALLATION. REFER TO ARCHITECTURAL

NARRATIVE IN PROJECT MANUAL VOLUME – 1 FOR FURTHER DETAILS.

#### **ART LEGEND**

A POSTER ART (FF&E SCOPE)

ORIGIN