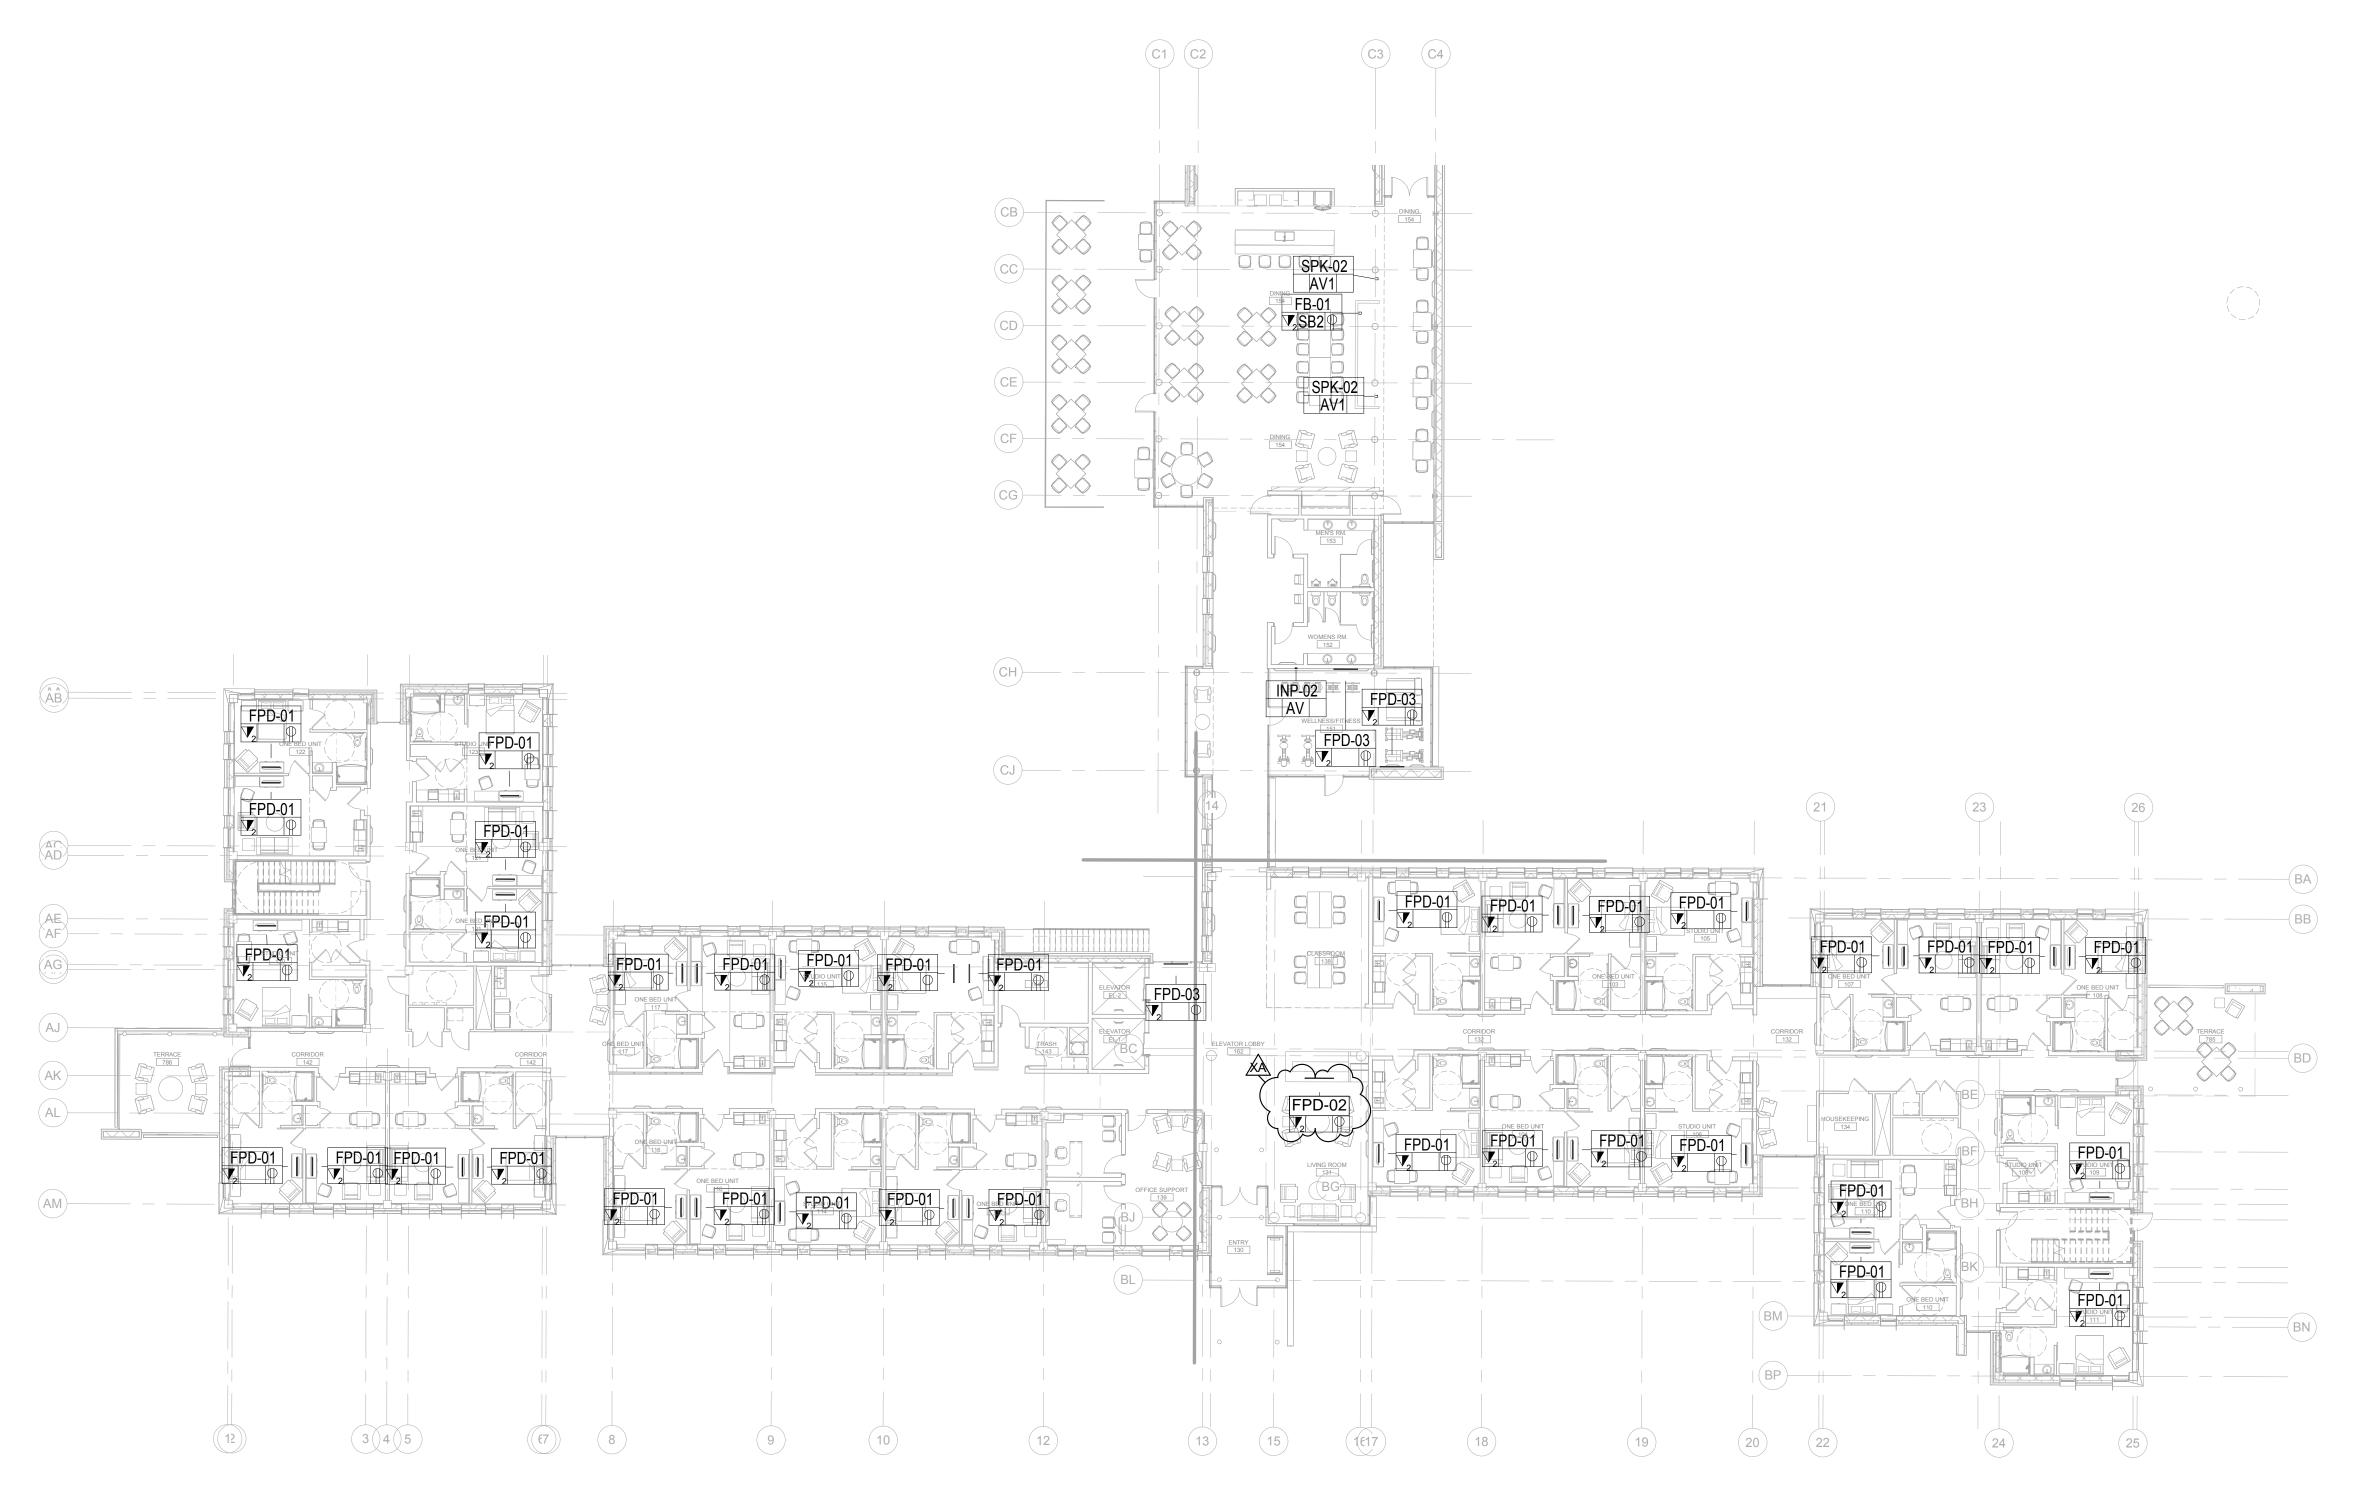

502 Chicago, IL 60610 REMEDITATION DESIGN: Chicago, IL 60604 T. +1 312 755 1200 F. +1 312 755 1155 TROPICAL ENVIRONMENTAL, INC 1350 Chase Street

Algonquin, IL 60102

PE PROJECT No: 021345





State of Illinois

NOTES: 1. THIS SHEET DEPICTS DESIGN INTENTION FOR ONE TYPICAL HOUSEHOLD, TO BE APPLICABLE FOR, AND TYPICAL OF ALL HOUSEHOLDS WITHIN THIS BUILDING 2. PROCESSING, NETWORK AND POWER SUPPLY EQUIPMENT IN SUPPORT OF COMMUNICATIONS, SECURITY, AUDIOVISUAL, DIGITAL SIGNAGE, IPTV, PAGING/BACKGROUND MUSIC AND NURSE CALL SYSTEMS SHALL BE HOUSED IN VERTICAL EQUIPMENT CABINETS AND WALL MOUNTED DEVICES WITHIN THE LOCAL PROXIMITY OF IT IDF OR MAIN SERVER ROOM, UNLESS A LOCAL AV EQUIPMENT CABINET IS SHOWN ON PLAN SHEET. COORDINATE EQUIPMENT LOCATION WITH THE IT ROOM WITH ALL DIVISIONS 27AND 28.



1  $\frac{\text{FIRST FLOOR AUDIOVISUAL FLOOR PLAN}}{1/16" = 1'-0"}$ 





| NO. | DATE       | ISSUE       | ISSUED FOR BRIDGING NOT FOR CONSTRUCTION                                                                                                                                                                                                                                                                                                                                    |
|-----|------------|-------------|------------------------------------------------------------------------------------------------------------------------------------------------------------------------------------------------------------------------------------------------------------------------------------------------