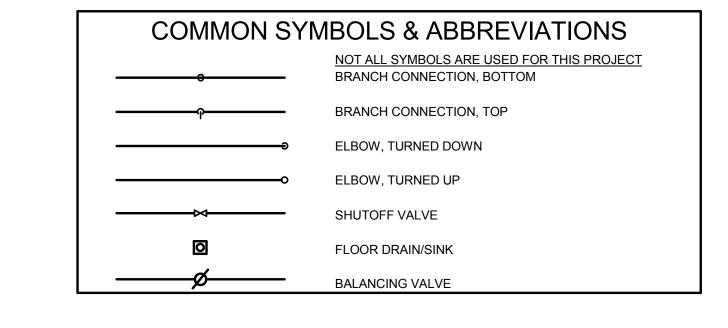

|
| WB-1      | RECESSED WASH<br>MACHINE WALL BOX                 | IPS                  | T200TPPVCHA                    |                               |                       | 1/4 TURN<br>WITH WATER     |          |              | 1/2"      | 1/0"       |                          | 2"       | 2"                                  |                                                       |
| VV D- I   |                                                   | IFO                  | IZUUIFFVUMA                    | -                             | -                     | HAMMER                     | -        | -            | 1/2       | 1/2"       | -                        | _        | 4                                   |                                                       |



| PLUMBING SY | MBOLS & ABBREVIATIONS                            |
|-------------|--------------------------------------------------|
| <del></del> | NOT ALL SYMBOLS ARE USED FOR THIS PROJECT P-TRAP |
|             | VENT PIPING                                      |
|             | CLEANOUT (CO)                                    |
|             | DOMESTIC COLD WATER PIPING (CW)                  |
|             | DOMESTIC HOT WATER PIPING (HW)                   |
|             | DOMESTIC HOT WATER RETURN PIPING (HWR)           |
|             | SANITARY PIPING                                  |

## PLUMBING GENERAL NOTES

- PIPING DRAWINGS ARE TO BE CONSIDERED SCHEMATIC AND ARE NOT INTENDED TO INDICATE ALL REQUIRED WORK. 2 DUE TO THE LIMITED SPACE AVAILABLE FOR THE INSTALLATION OF ALL T