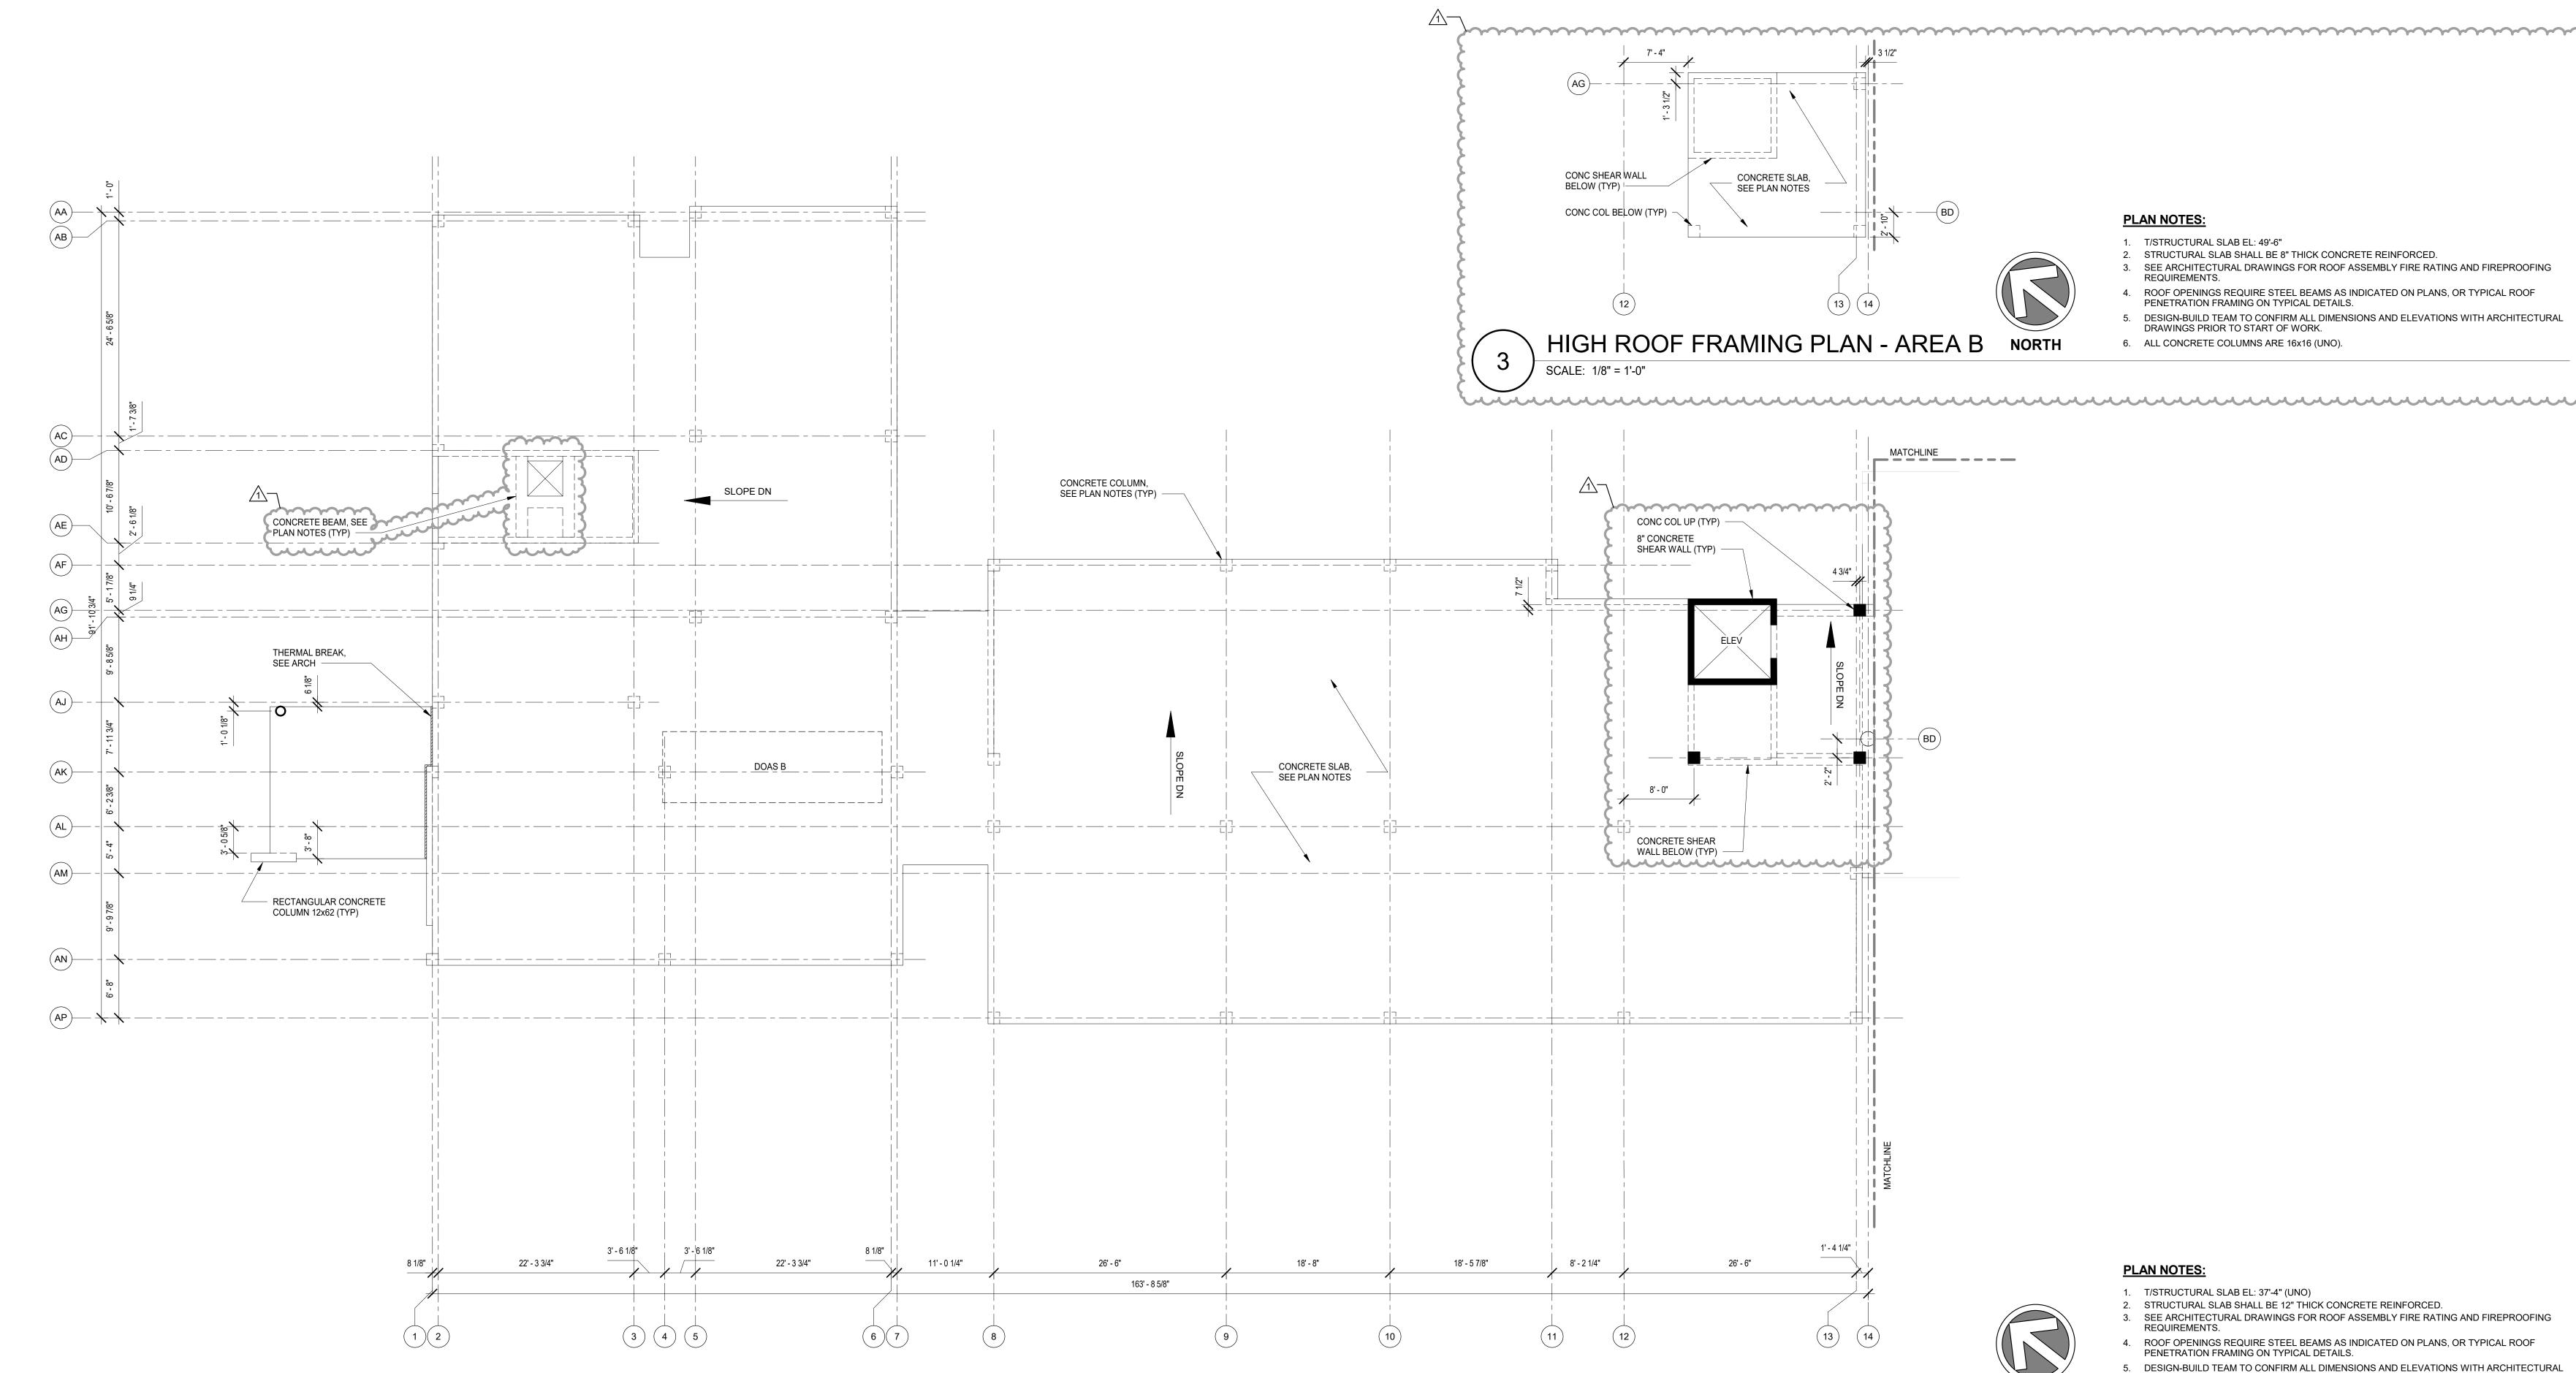

eet

Algonquin, IL 60102

PE PROJECT No: 77550.00.0 PERKINS— EASTMAN 209 S LaSalle Street, Suite 400 Chicago, IL 60604 T. +1 312 755 1200 F. +1 312 755 1155







**ROOF FRAMING PLAN - AREA A** 

ILLINOIS VETERANS' HOME QUINCY

QUINCY, ADAMS COUNTY, ILLINOIS 62301

1707 NORTH 12 STREET

**NEW NURSING HOME & DOMICILIARY** 

040-010-115 DATE: 10/15/2019 VOLUME: 2 OF 4

<u>LEGEND</u> COLUMN: RECTANGULAR CIRCULAR

CAISSON

GRADE BEAM \_\_\_\_\_\_

| MECH EQUIP SCHEDUL |              |  |  |  |  |
|--------------------|--------------|--|--|--|--|
| EQUIP MARK         | WEIGHT (LBS) |  |  |  |  |
| DOAS A             | 8,000        |  |  |  |  |
| DOAS B             | 8,000        |  |  |  |  |
| RTU A              | 8,000        |  |  |  |  |
|                    |              |  |  |  |  |



# **PLAN NOTES:**

**PLAN NOTES:** 

1. T/STRUCTURAL SLAB EL: 49'-6"

REQUIREMENTS.

2. STRUCTURAL SLAB SHALL BE 8" THICK CONCRETE REINFORCED.

PENETRATION FRAMING ON TYPICAL DETAILS.

DRAWINGS PRIOR TO START OF WORK.

6. ALL CONCRETE COLUMNS ARE 16x16 (UNO).

3. SEE ARCHITECTURAL DRAWINGS FOR ROOF ASSEMBLY FIRE RATING AND FIREPROOFING

5. DESIGN-BUILD TEAM TO CONFIRM ALL DIMENSIONS AND ELEVATIONS WITH ARCHITECTURAL

4. ROOF OPENINGS REQUIRE STEEL BEAMS AS INDICATED ON PLANS, OR TYPICAL ROOF

- 1. T/STRUCTURAL SLAB EL: 37'-4" (UNO)
- 2. STRUCTURAL SLAB SHALL BE 12" THICK CONCRETE REINFORCED. 3. SEE ARCHITECTURAL DRAWINGS FOR ROOF ASSEMBLY FIRE RATING AND FIREPROOFING
- 4. ROOF OPENINGS REQUIRE STEEL BEAMS AS INDICATED ON PLANS, OR TYPICAL ROOF PENETRATION FRAMING ON TYPICAL DETAILS.
- 5.