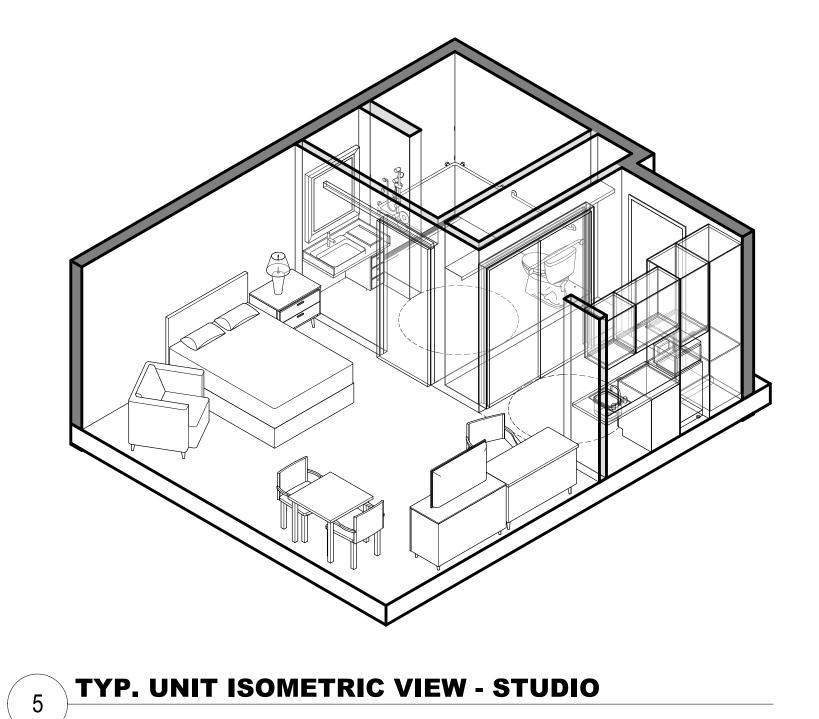

PRESERVATION: 213 W Institute Place 110 Washington Avenue Suite 502 Chicago, IL 60610 Carnegie, PA 15106

1350 Chase Street

Algonquin, IL 60102

PE PROJECT No: 021345 PERKINS— EASTMAN 209 S LaSalle Street, Suite 400 REMEDITATION DESIGN: Chicago, IL 60604 T. +1 312 755 1200 F. +1 312 755 1155 TROPICAL ENVIRONMENTAL, INC



State of Illinois

Illinois Capital Development Board

**UNIT PLANS** 

1707 NORTH 12 STREET

ILLINOIS VETERANS' HOME QUINCY

QUINCY, ADAMS COUNTY, ILLINOIS 62301

**NEW NURSING HOME & DOMICILIARY** 

DATE: 11/11/2019 SHEET NO. **D-A501** VOLUME: VOLUME 2 OF 4

040-010-115

















6 BEDROOM ELEVATION

1/4" = 1'-0" 0' 2' 4'

SCALE : 1/4" = 1'-0"















LUXURY VINYL TILE

DEPRESSED SLAB TO ALLOW SLOPE TO SHOWER DRAIN

TRENCH DRAIN, SEE PLUMBING DRAWINGS









| 1 | TYP.         | UNIT | FLOOR | P  | LAN - | STUDIO             |     |
|---|--------------|------|-------|----|-------|--------------------|-----|
|   | 1/4" = 1'-0" |      | 0'    | 2' | 4'    | 8'                 | 12' |
|   |              |      |       |    |       | SCALE : 1/4" = 1'- | 0"  |

| NO. | DATE      | ISSUE       | ISSUED FOR BRIDGING NOT FOR CONSTRUCTION                                                                                                                                                            | CIVIL / SITE:                                                                                     |
|-----|-----------|-------------|--------------------------------------------------------------------------------------------------------------------------