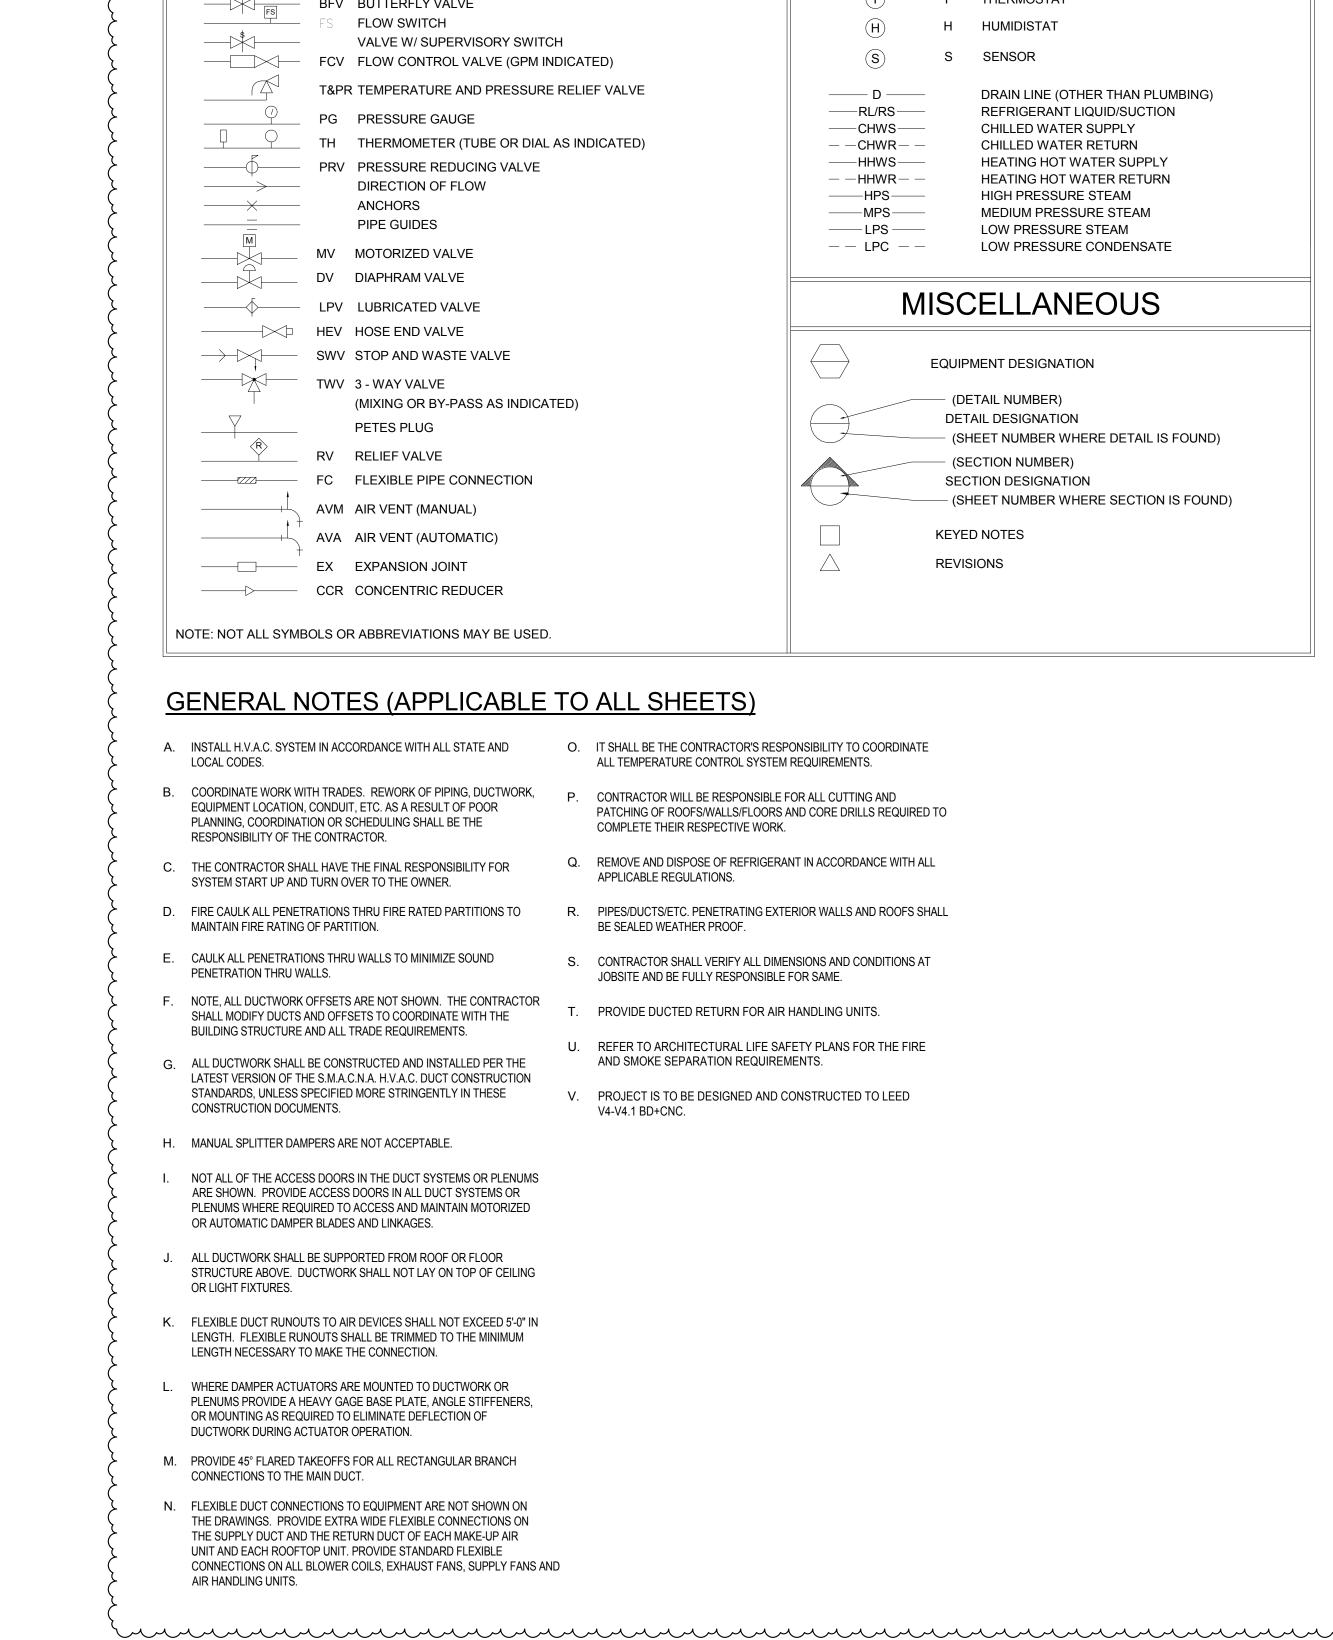

LAY ON TOP OF CEILING OR LIGHT FIXTURES. K. FLEXIBLE DUCT RUNOUTS TO AIR DEVICES SHALL NOT EXCEED 5'-0" IN LENGTH. FLEXIBLE RUNOUTS SHALL BE TRIMMED TO THE MINIMUM LENGTH NECESSARY TO MAKE THE CONNECTION. WHERE DAMPER ACTUATORS ARE MOUNTED TO DUCTWORK OR PLENUMS PROVIDE A HEAVY GAGE BASE PLATE, ANGLE STIFFENERS, OR MOUNTING AS REQUIRED TO ELIMINATE DEFLECTION OF DUCTWORK DURING ACTUATOR OPERATION. M. PROVIDE 45° FLARED TAKEOFFS FOR ALL RECTANGULAR BRANCH CONNECTIONS TO THE MAIN DUCT. N. FLEXIBLE DUCT CONNECTIONS TO EQUIPMENT ARE NOT SHOWN ON THE DRAWINGS. PROVIDE EXTRA WIDE FLEXIBLE CONNECTIONS ON THE SUPPLY DUCT AND THE RETURN DUCT OF EACH MAKE-UP AIR UNIT AND EACH ROOFTOP UNIT. PROVIDE STANDARD FLEXIBLE CONNECTIONS ON ALL BLOWER COILS, EXHAUST FANS, SUPPLY FANS AND AIR HANDLING UNITS.



ISSUED FOR BRIDGING NOT FOR CONSTRUCTION NO. DATE ISSUE 1 1/13/2020 AMENDMENT 3 Note: Design-Build Entity shall obtain and verify all dimensions and conditions at job site and be fully responsible for the same. Bridging drawings and narratives are provided for design intent. The design-build entity is LANDSCAPE: HITCHCOCK DESIGN GROUP responsible for the full design of a project that adheres to all, 22 E Chicago Avenue scope requirements, codes, Suite 200A state and federal regulations and Naperville, IL 60540 guidelines.

CIVIL / SITE: DAVID MASON + ASSOCIATES DAVID MASON + ASSOCIATES 464 N Milwaukee Avenue Chicago, IL 60654

STRUCTURAL: 464 N Milwaukee Avenue Chicago, IL 60654

HEATING. VENTILATION.

100 E Washington Street

Belleville, IL 62220

Suite 220

BRIC PARTNERSHIP, LLC

PLUMB