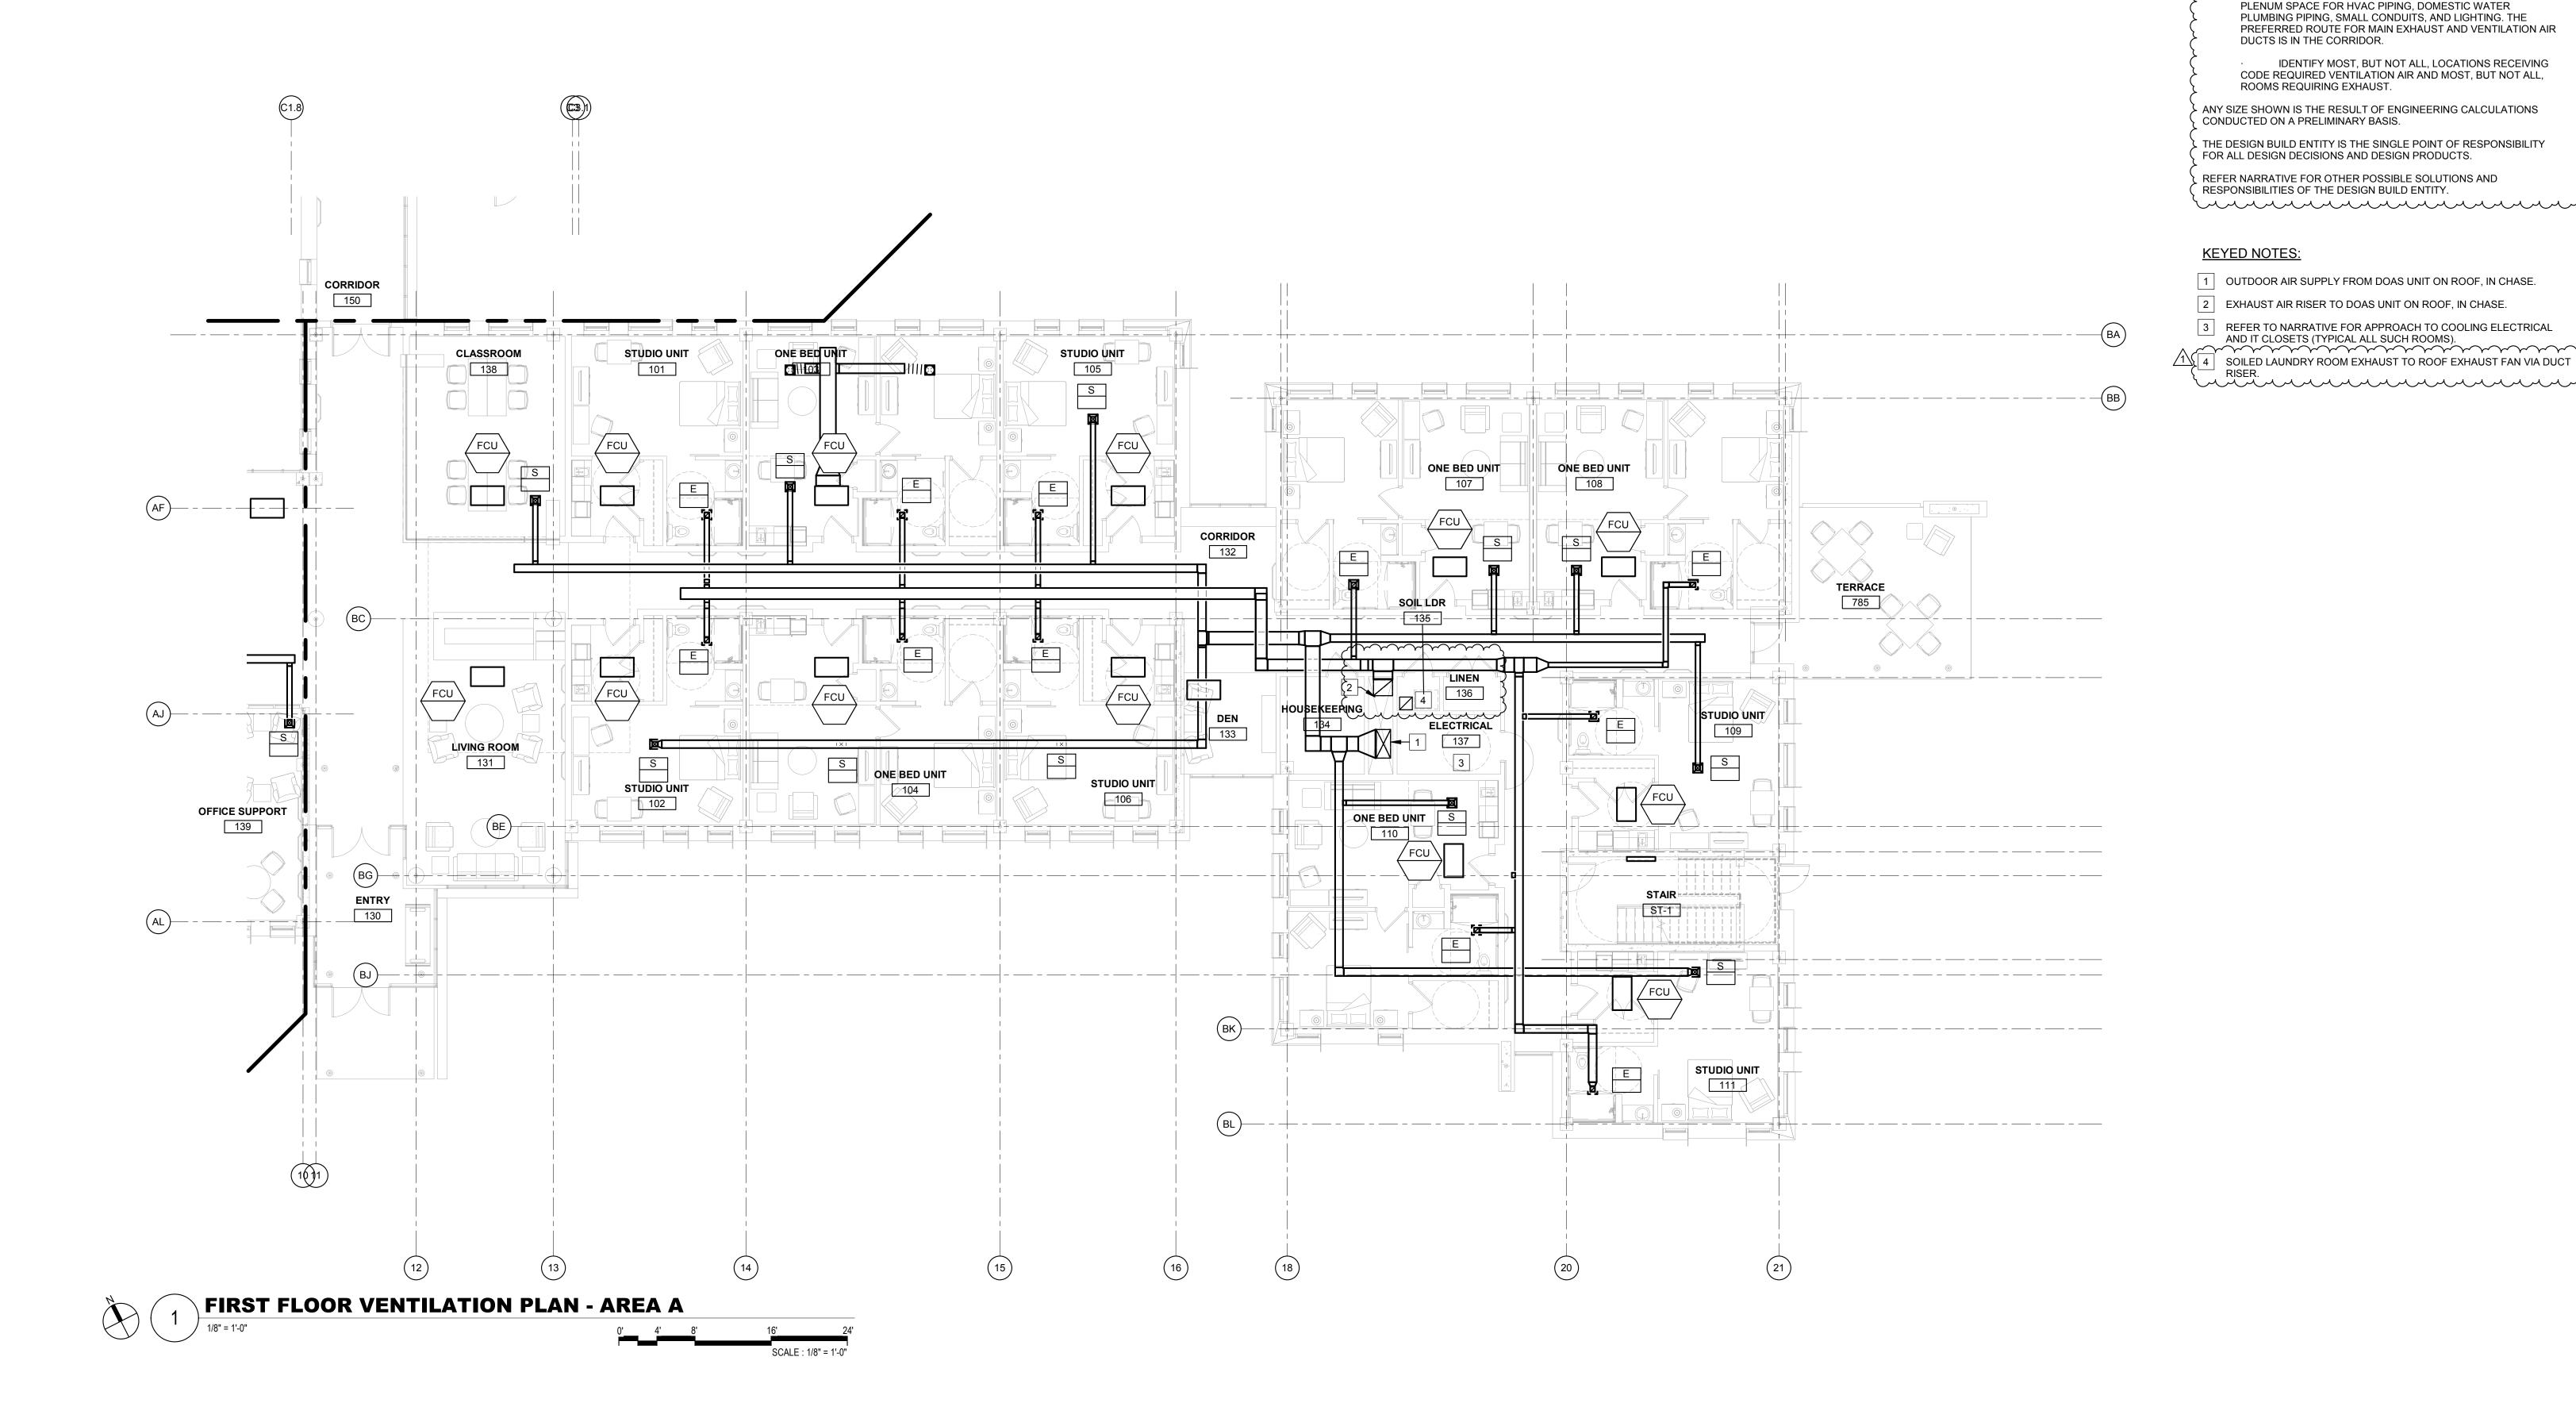

+ ASSOCIATES

ELECTRICAL:

Suite 201

Suite 1460

1400 S 3rd Street

St Louis, MO 63104

2 N Riverside Plaza

Chicago, IL 60606

TECH, DATA, & SECURITY:

SHEN MILSOM & WILKE

NO. DATE ISSUE

1 1/13/2020 AMENDMENT 3

PROJECT NO. LOWER LEVEL VENTILATION PLAN - AREA B

**NEW NURSING HOME & DOMICILIARY** 

DATE: 11/11/19

ON A PRELIMINARY BASIS, ZONE THE BUILDING TO

ON A PRELIMINARY BASIS, LOCATE PRIMARY, BUT NOT

ON A PRELIMINARY BASIS, SIZE AND ROUTE DUCT AND

IDENTIFY MOST, BUT NOT ALL, LOCATIONS RECEIVING

GENERAL NOTES:

THE INTENT OF THIS DRAWING IS TO:

ATTAIN REASONABLE DUCT SIZES.

ILLINOIS VETERANS' HOME QUINCY 1707 NORTH 12 STREET QUINCY, ADAMS COUNTY, ILLINOIS 62301

State of Illinois

JB PRITZKER, GOVERNOR

Illinois Capital Development Board

VOLUME: VOLUME 2 OF 4

040-010-115



FIRST FLOOR VENTILATION PLAN - AREA A

1707 NORTH 12 STREET

QUINCY, ADAMS COUNTY, ILLINOIS 62301

**NEW NURSING HOME & DOMICILIARY** 

DATE: 11/11/19 VOLUME: VOLUME 2 OF 4

040-010-115

PROJECT NO.

ON A PRELIMINARY BASIS, ZONE THE BUILDING TO

ALL, HVAC EQUIPMENT IN ROOMS AND ON THE ROOF. THE DESIGN BUILD ENTITY SHALL PROVIDE COMPLETE DESIGN FOR THOSE SPACES REQUIRING HEATING, VENTILATION, EXHAUST, AND AIR CONDITIONING NOT SHOWN ON THIS DRAWING.

ON A PRELIMINARY BASIS, LOCATE PRIMARY, BUT NOT

ON A PRELIMINARY BASIS, SIZE AND ROUTE DUCT AND PIPING SYSTEMS IN A MANNER THAT ALLOWS ASSESSMENT OF

IDENTIFY MOST, BUT NOT ALL, LOCATIONS RECEIVING

GENERAL NOTES:

THE INTENT OF THIS DRAWING IS TO:

ATTAIN REASONABLE DUCT SIZES.

ISSUED FOR BRIDGING NOT FOR CONSTRUCTION NO. DATE ISSUE 1 1/13/