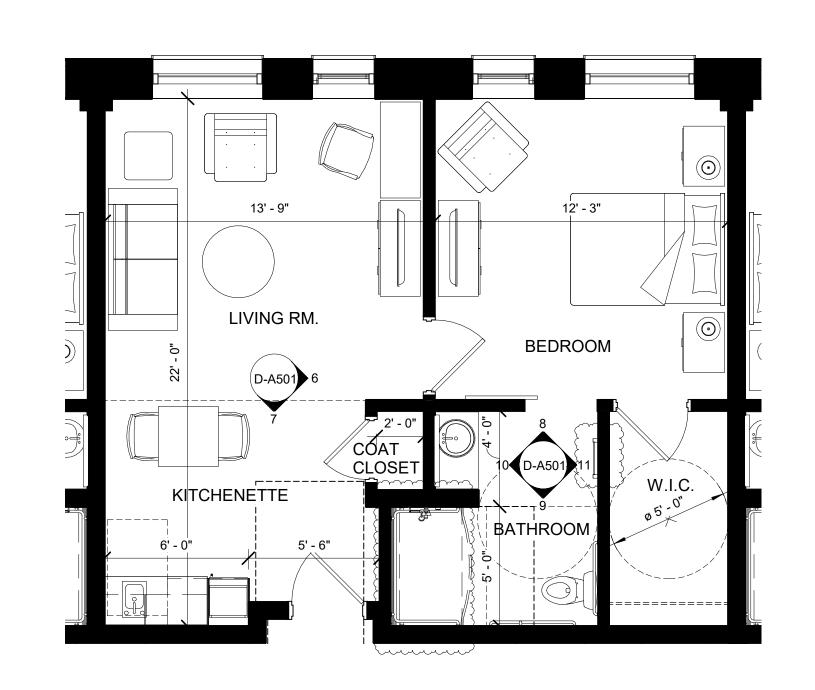

AREA B

040-010-115

**NEW NURSING HOME & DOMICILIARY** ILLINOIS VETERANS' HOME QUINCY

1707 NORTH 12 STREET

QUINCY, ADAMS COUNTY, ILLINOIS 62301

DATE: 11/11/2019 VOLUME: VOLUME 2 OF 4























**GENERAL NOTES - UNIT** 

1. PROVIDE BLOCKING IN WALL FOR ALL GRAB BARS, WALL HUNG CABINETS, TOILET ACCESSORIES, AND

2. PARTITION WIDTHS ARE APPROXIMATE. FINAL PARTITION WIDTH TO BE DETERMINED BY DESIGN BUILDER.

MISCELLANEOUS WALL FIXTURES.

3. SEE SPACE NEEDS INVENTORY FOR TOILET





SCALE : 1/4" = 1'-0"







# FLOOR FINISH LEGEND



ACCESSORIES.

CARPET TILE LUXURY VINYL TILE

PORCELAIN TILE

**CEILING LEGEND** 

FINISHED GWB CEILING



REFER TO ELECTRICAL DRAWING FOR LIGHTING LAYOUT





TYP. UNIT ISOMETRIC VIEW - ONE BEDROOM

TYP. UNIT REFLECTED CEILING PLAN - ONE BEDROOM





NO. DATE ISSUE NOT FOR CONSTRUCTION CIVIL / SITE: 1 1/13/2020 AMENDMENT 3 and conditions at job site and be Chicago, IL 60661 fully responsible for the same. Bridging drawings and narratives are provided for design intent. The design-build entity is LANDSCAPE: responsible for the full design of HITCHCOCK DESIGN GROUP 22 E Chicago Avenue a project that adheres to all, Suite 200A scope requirements, codes, state and federal regulations and Naperville, IL 60540

guidelines.

STRUCTURAL: obtain and verify all dimensions 333 S. Desplaines Street, Suite 200 333 S. Desplaines Street, Suite 200 1400 S 3rd Street Chicago, IL 60661 HEATING, VENTILATION,

PLUMBING & FIRE PROTECTION:

BRIC PARTNERSHIP, LLC

100 E Washington Street Suite 220

Belleville, IL 62220

TYP. UNIT ISOMETRIC VIEW - ONE BED