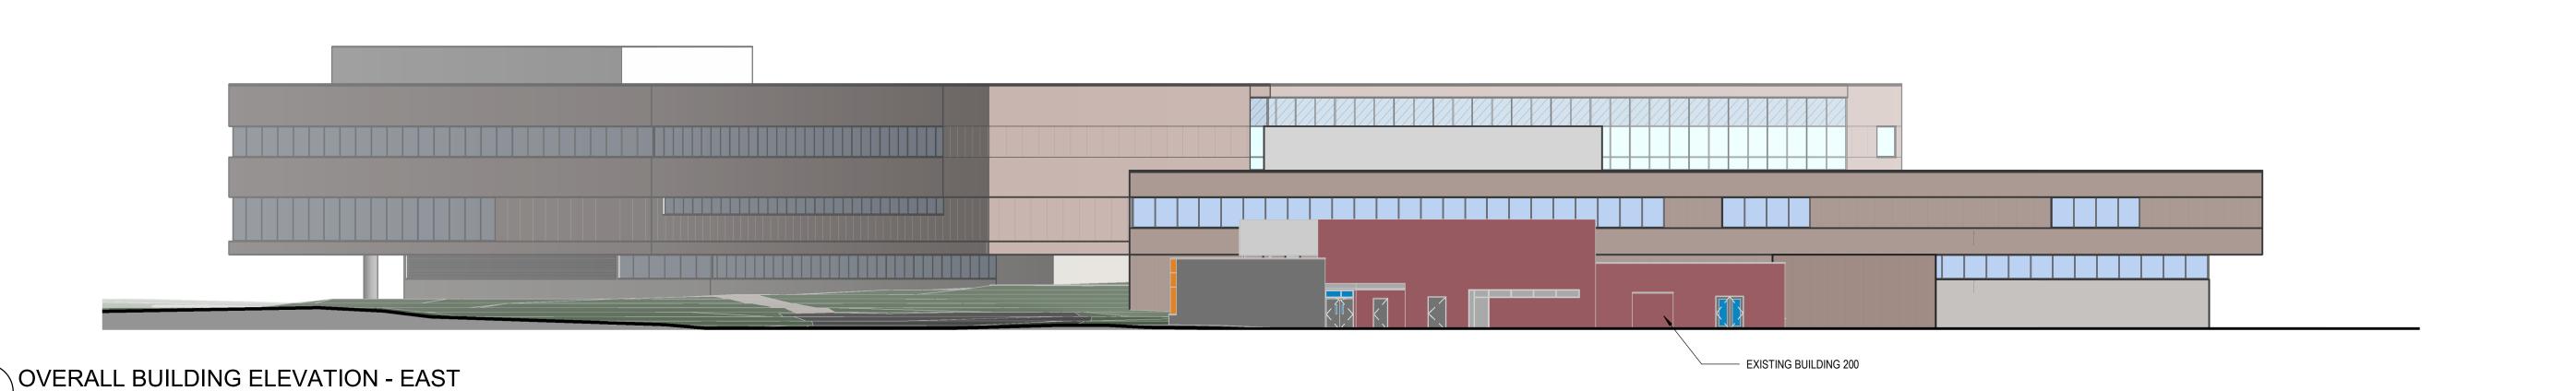

APPROVED

SIUE Health Sciences Building SIUE 1 HAIRPIN DR EDWARDSVILLE, MADISON COUNTY, ILLINOIS

03/14/2022 A103

PROGRAM COLOR LEGEND

EXISTING BULDING 200

OVERALL BUILDING ELEVATION - WEST

OVERALL BUILDING ELEVATION - NORTH

State of Illinois
JB PRITZKER, GOVERNOR
Illinois Capital Development Board

BUILDING ELEVATIONS

SIUE Health Sciences Building
SIUE

1 HAIRPIN DR
EDWARDSVILLE, MADISON COUNTY, ILLINOIS

PROJECT NO.
825-030-075