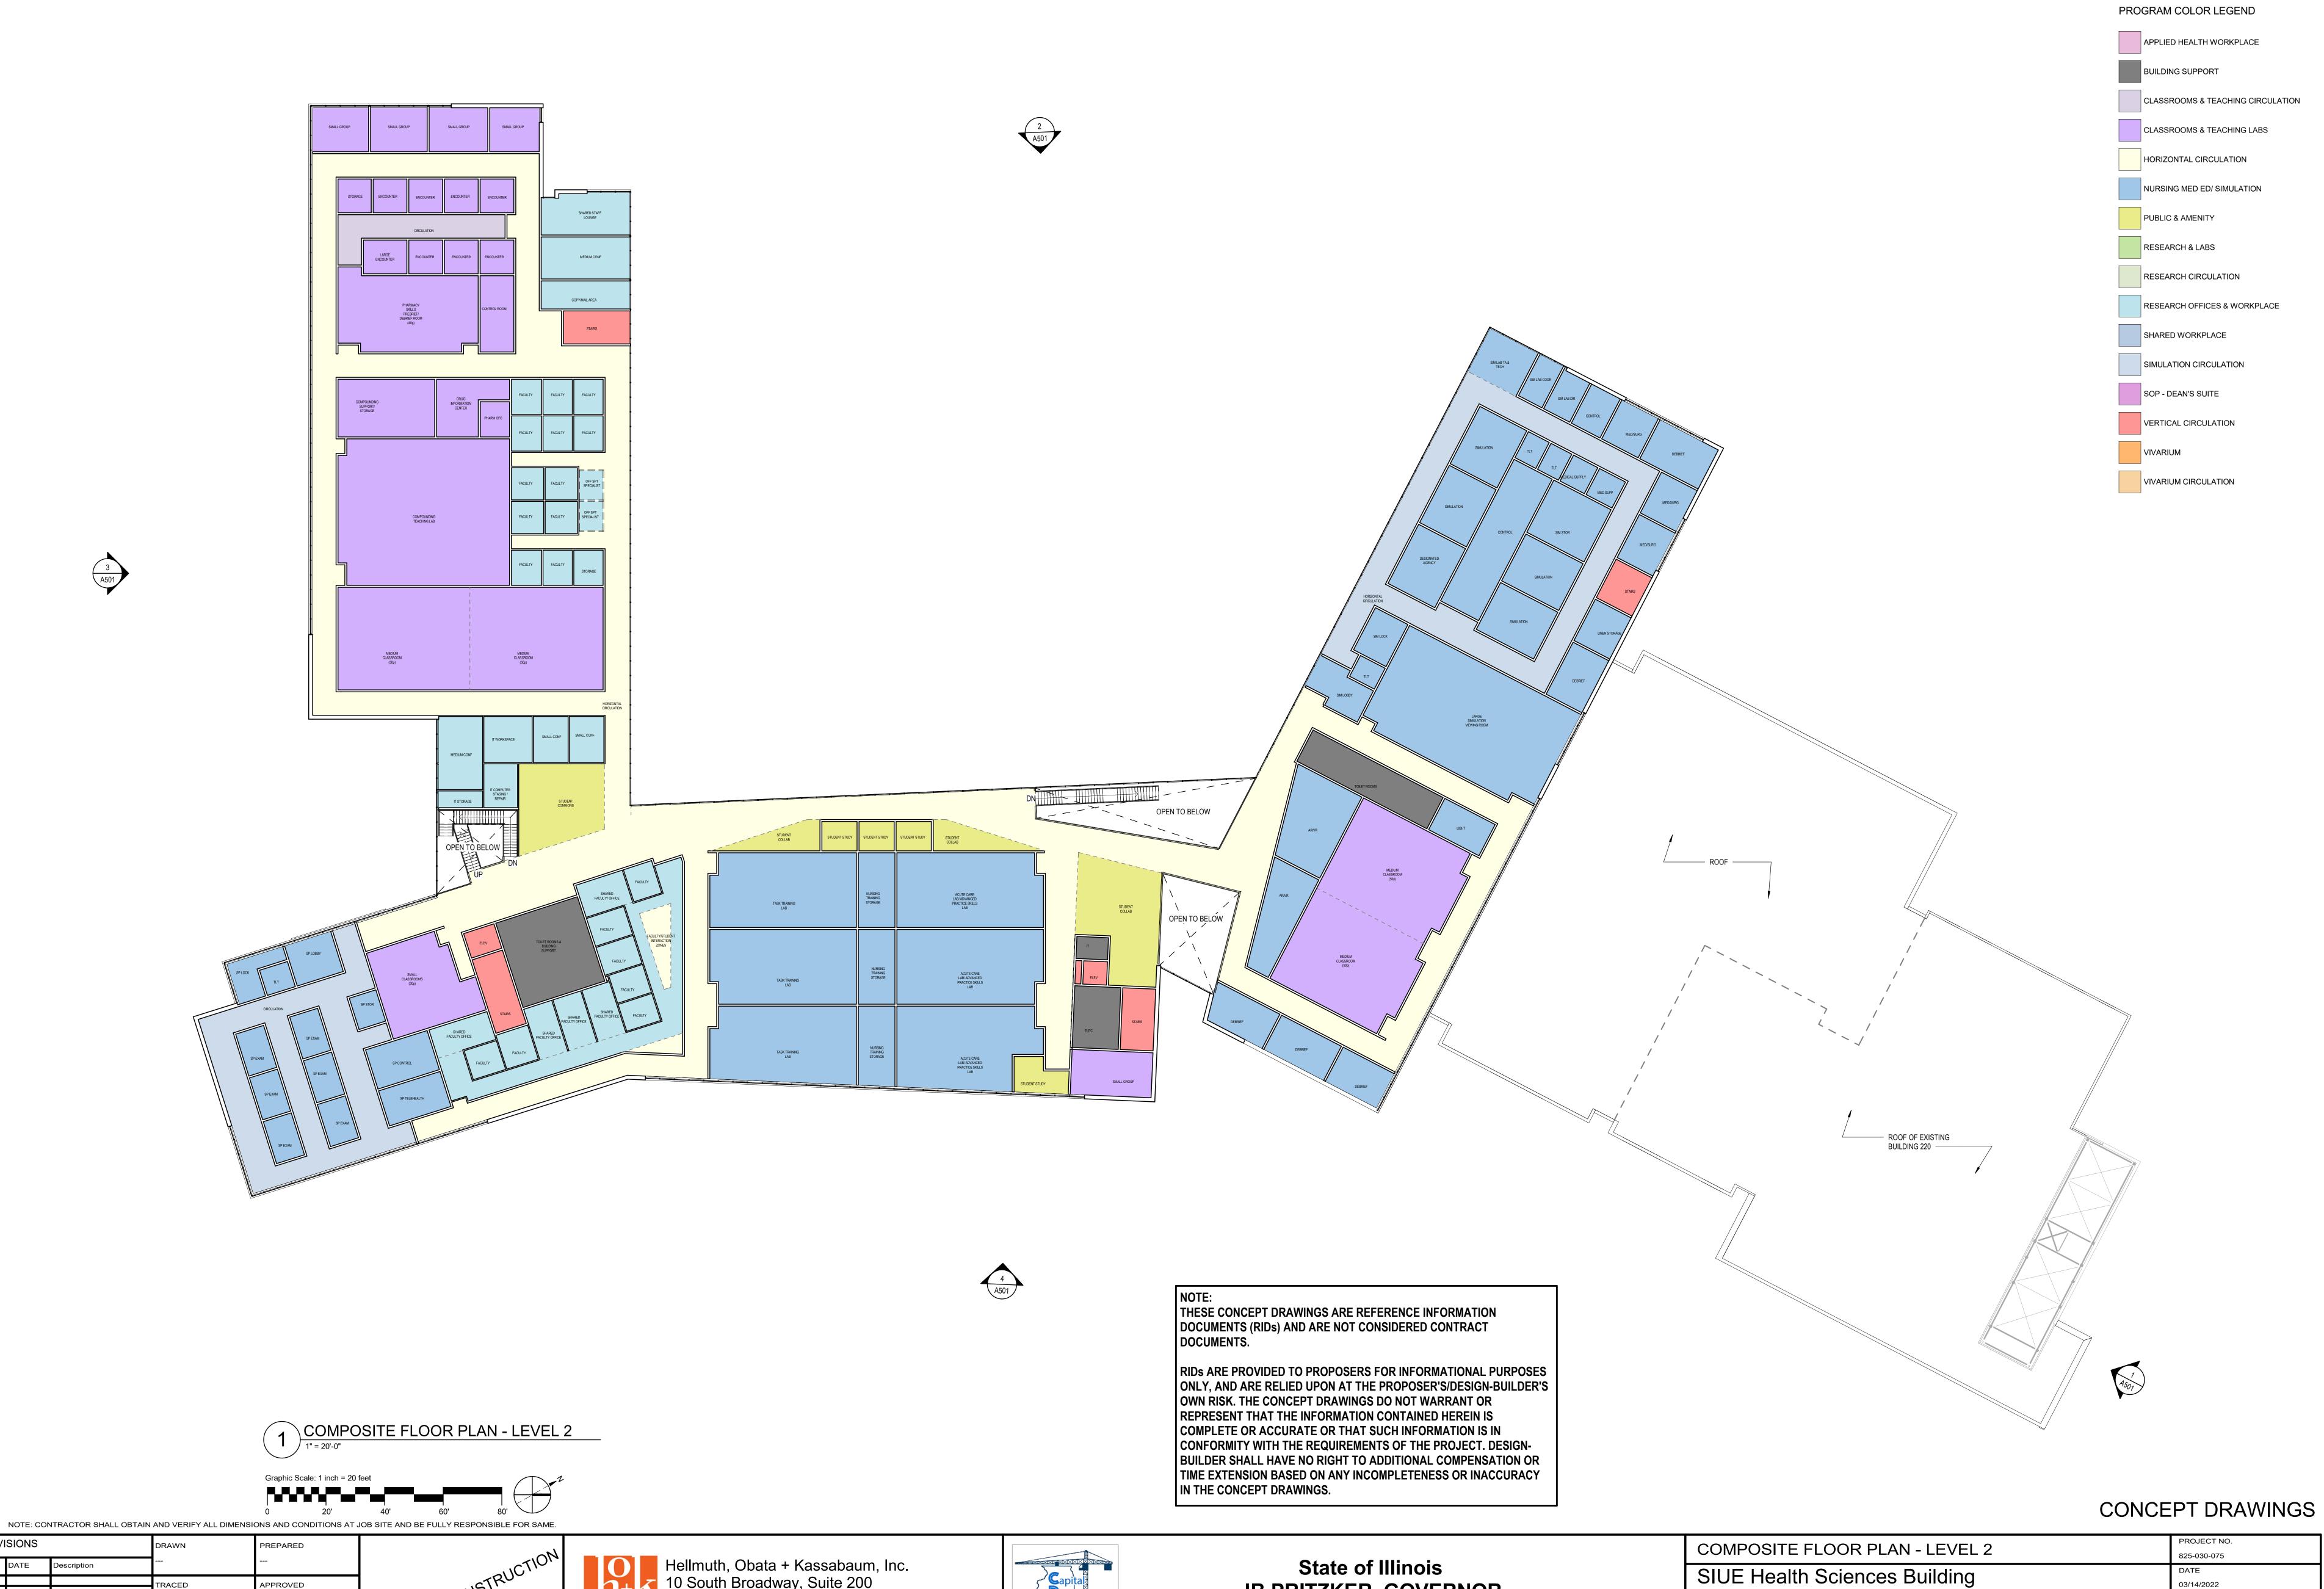

## INDEX OF DRAWINGS

| PROJECT SHEET INDEX            |                                |
|--------------------------------|--------------------------------|
| SHEET<br>NUMBER                | SHEET TITLE                    |
| 01 GENERAL                     |                                |
| UIGENER                        | AL                             |
| G000                           | COVER SHEET                    |
| G001                           | AXON VIEWS                     |
|                                |                                |
| 06.1 ARCHITECTURAL FLOOR PLANS |                                |
| A101                           | COMPOSITE FLOOR PLAN - LEVEL 1 |
| A102                           | COMPOSITE FLOOR PLAN - LEVEL 2 |
| A103                           | COMPOSITE FLOOR PLAN - LEVEL 3 |
|                                |                                |

JB PRITZKER, GOVERNOR

Illinois Capital Development Board

COMPOSITE FLOOR PLAN - LEVEL 2

SIUE Health Sciences Building
SIUE

1 HAIRPIN DR
EDWARDSVILLE, MADISON COUNTY, ILLINOIS

825-030-075

DATE
03/14/2022

Sheet Number

A 1 0 2

4 of 6 SHEETS

JB PRITZKER, GOVERNOR

Illinois Capital Development Board

REVISIONS

TRACED

CHECKED

APPROVED