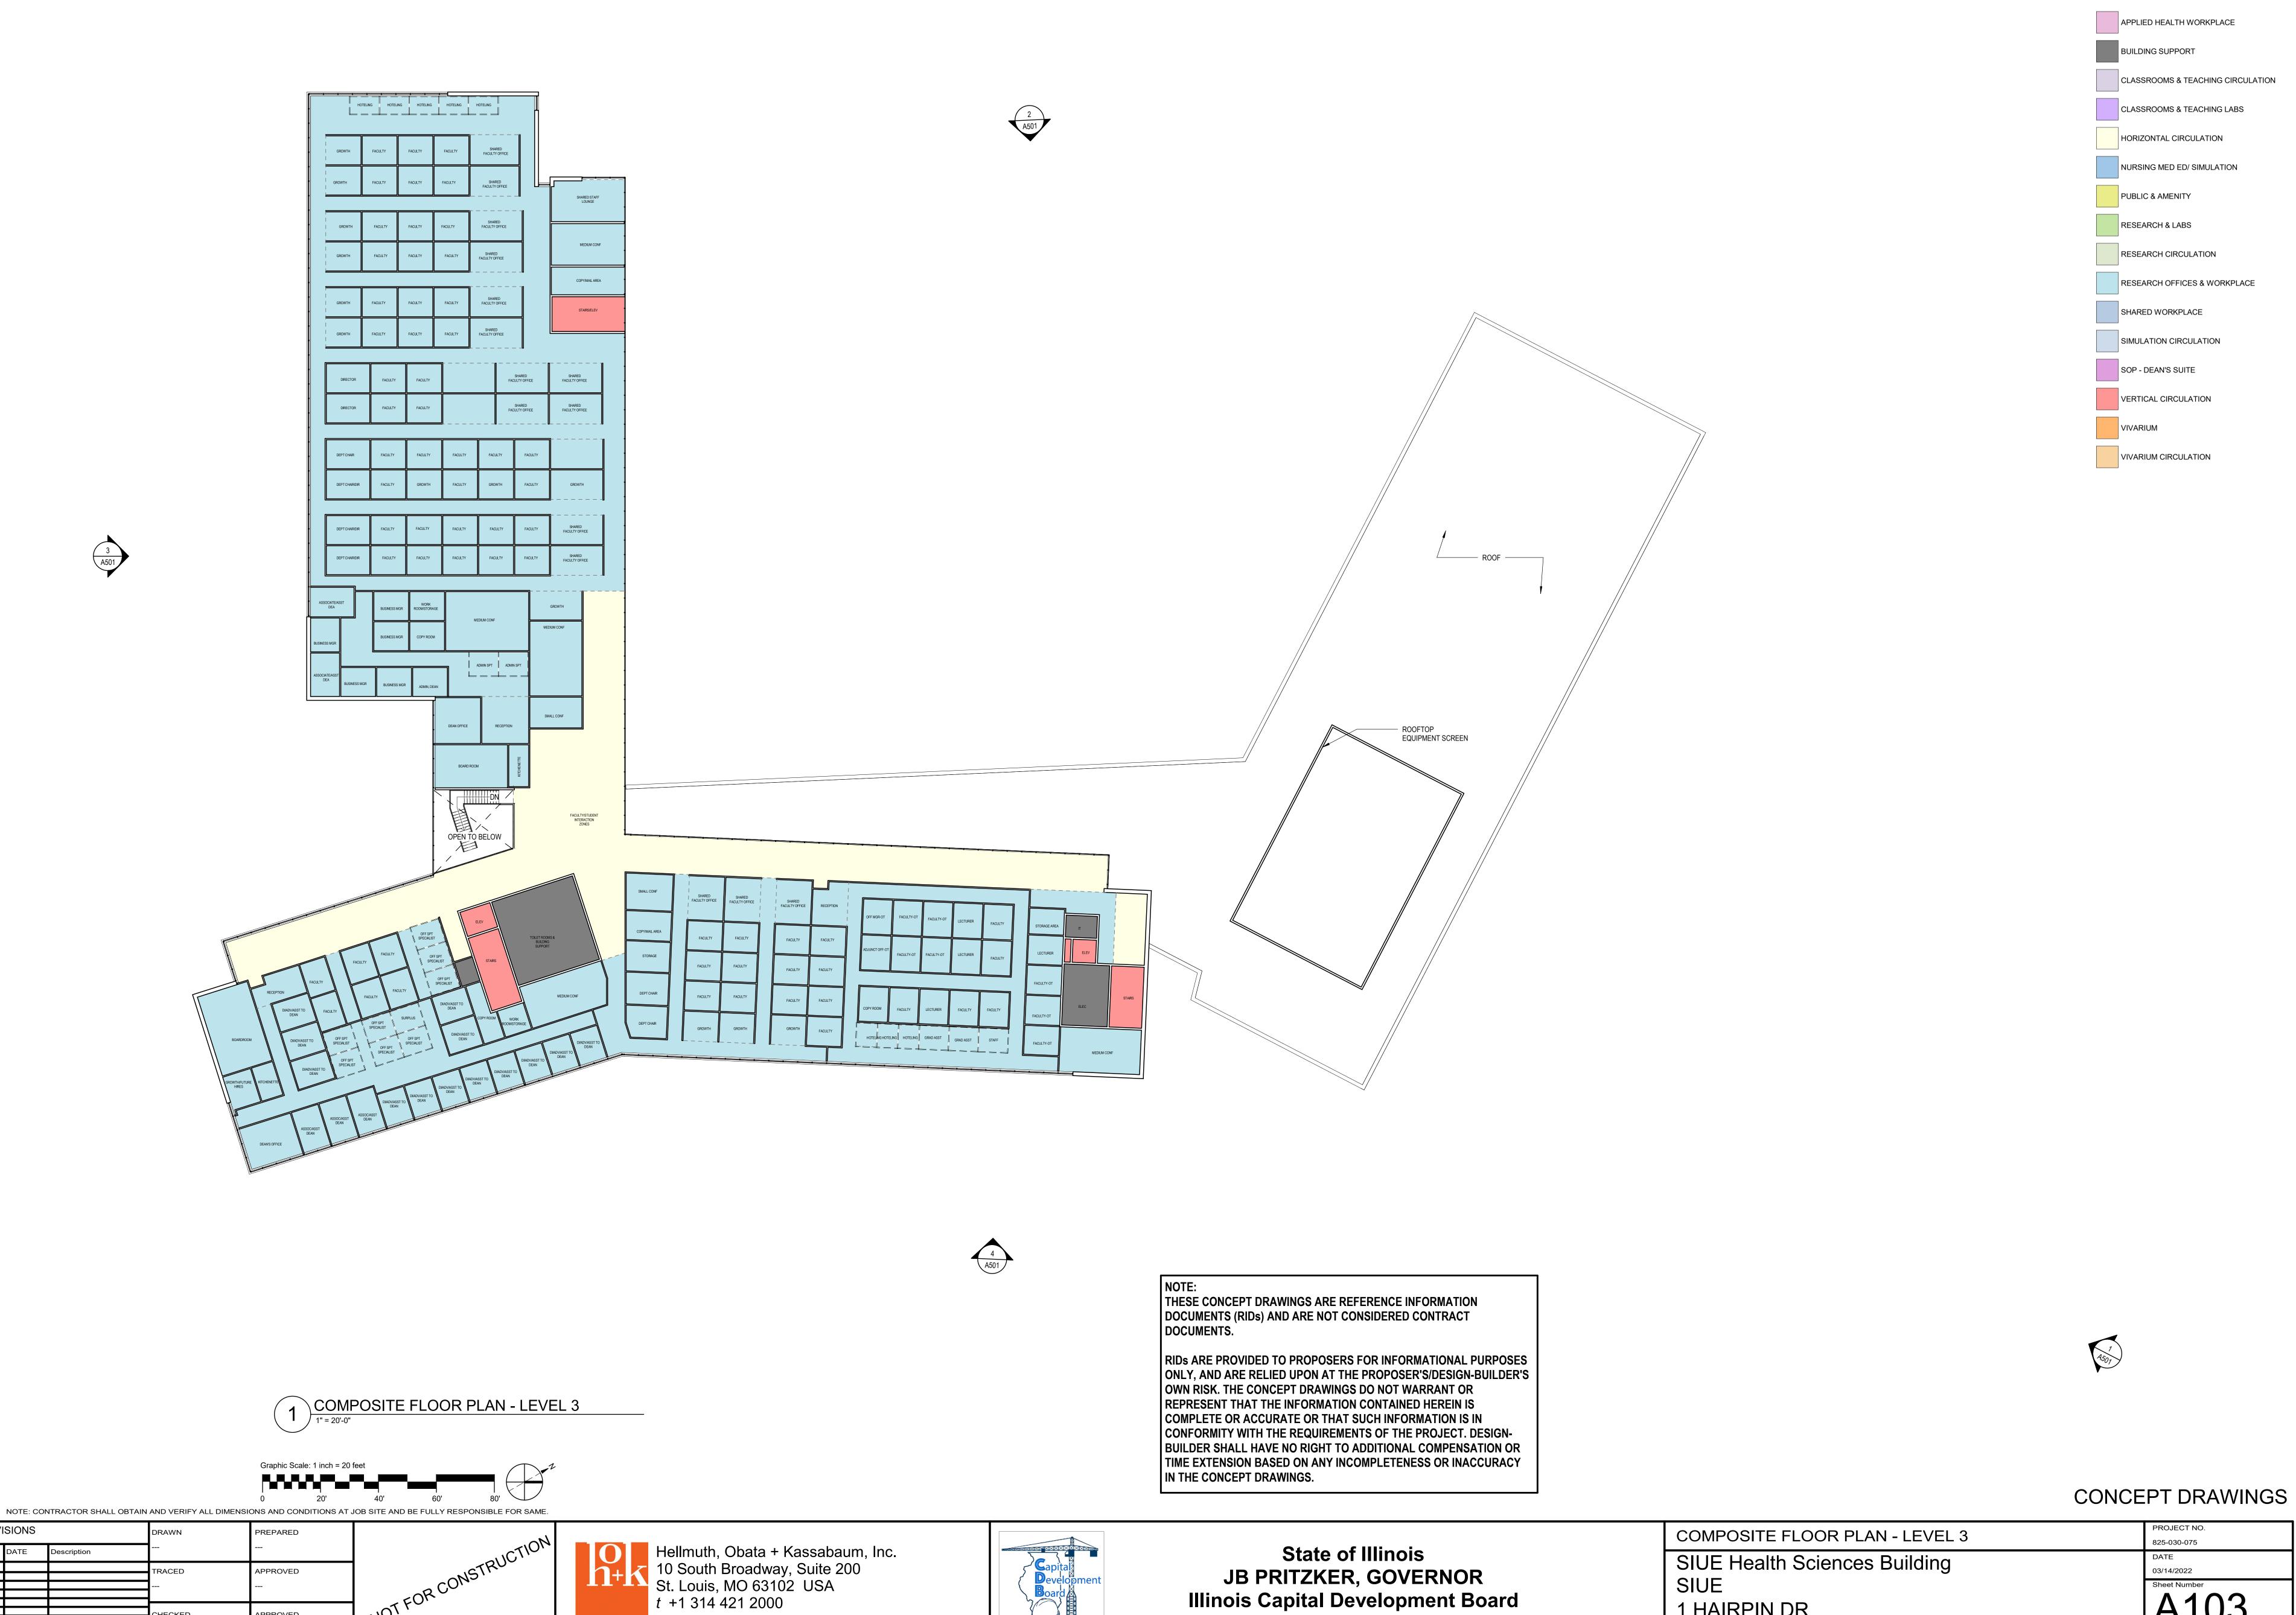

APPROVED

SIUE Health Sciences Building SIUE 1 HAIRPIN DR EDWARDSVILLE, MADISON COUNTY, ILLINOIS

03/14/2022 A103

PROGRAM COLOR LEGEND

EXISTING BULDING 200

OVERALL BUILDING ELEVATION - WEST

OVERALL BUILDING ELEVATION - NORTH

1" = 20'-0"

NOTE:
THESE CONCEPT DRAWINGS ARE REFERENCE INFORMATION

DOCUMENTS (RIDs) AND ARE NOT CONSIDERED CONTRACT DOCUMENTS.

RIDS ARE PROVIDED TO PROPOSERS FOR INFORMATIONAL PURPOSES ONLY, AND ARE RELIED UPON AT THE PROPOSER'S/DESIGN-BUILDER'S OWN RISK. THE CONCEPT DRAWINGS DO NOT WARRANT OR REPRESENT THAT THE INFORMATION CONTAINED HEREIN IS COMPLETE OR ACCURATE OR THAT SUCH INFORMATION IS IN CONFORMITY WITH THE REQUIREMENTS OF THE PROJECT. DESIGNBUILDER SHALL HAVE NO RIGHT TO ADDITIONAL COMPENSATION OR TIME EXTENSION BASED ON ANY INCOMPLETENESS OR INACCURACY IN THE CONCEPT DRAWINGS.